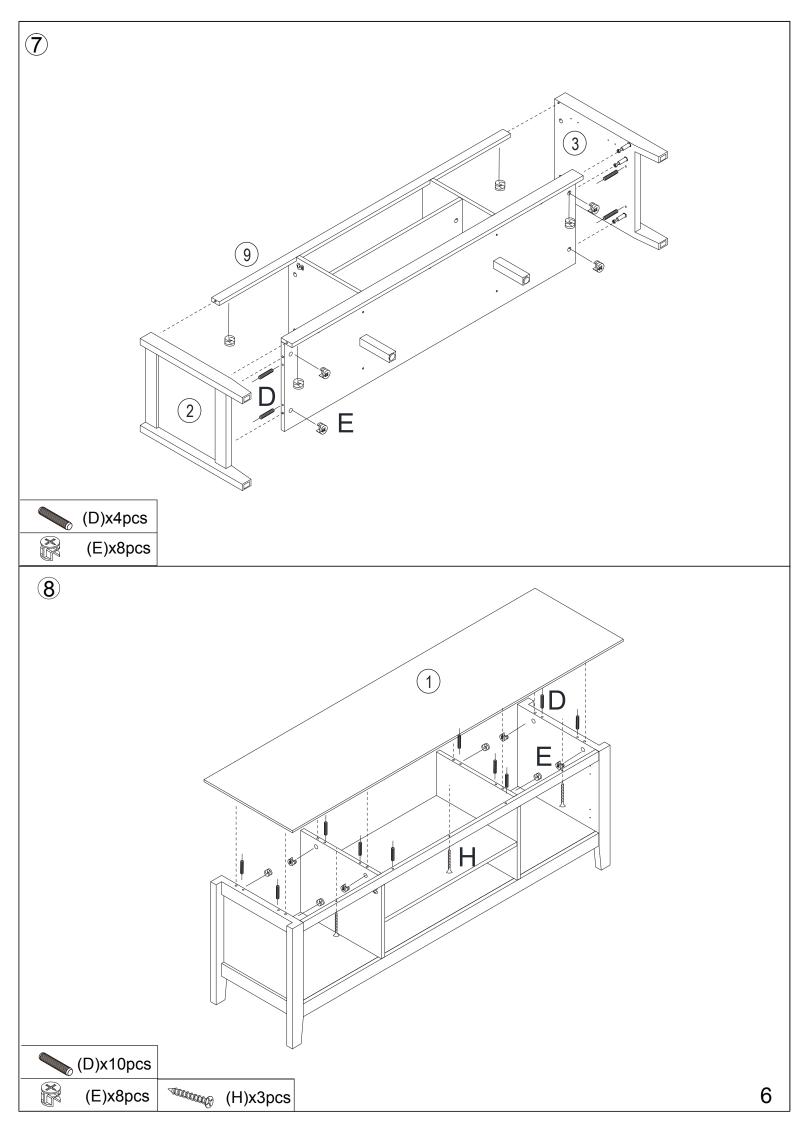

# Hardware:

|      | i la aware. |          |      |             |          |  |
|------|-------------|----------|------|-------------|----------|--|
| Part | Description | Quantity | Part | Description | Quantity |  |
| Α    | • Ф6X35mm   | 23pcs    | Ι    | M4X30mm     | 3pcs     |  |
| В    |             | 2pcs     | J    | M3X12mm     | 22pcs    |  |
| С    | M3X12mm     | 4pcs     | K    |             | 4pcs     |  |
| D    | Ф8Х30mm     | 24pcs    | L    | M4X14mm     | 16pcs    |  |
| Е    | Ф15X12mm    | 23pcs    | M    | 0           | 2pcs     |  |
| F    | -‱‱ M5X40mm | 6pcs     | N    |             | 2pcs     |  |
| G    |             | 1pc      |      |             |          |  |