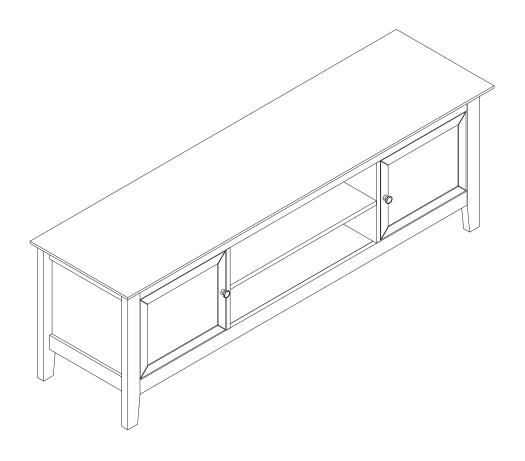

# NÖA & NANI

FAMILY FURNITURE



# KARLSTAD TV UNIT ASSEMBLY INSTRUCTIONS



# Hardware:

|      | i la aware. |          |      |             |          |  |
|------|-------------|----------|------|-------------|----------|--|
| Part | Description | Quantity | Part | Description | Quantity |  |
| Α    | • Ф6X35mm   | 23pcs    | Ι    | M4X30mm     | 3pcs     |  |
| В    |             | 2pcs     | J    | M3X12mm     | 22pcs    |  |
| С    | M3X12mm     | 4pcs     | K    |             | 4pcs     |  |
| D    | Ф8Х30mm     | 24pcs    | L    | M4X14mm     | 16pcs    |  |
| Е    | Ф15X12mm    | 23pcs    | M    | 0           | 2pcs     |  |
| F    | -‱‱ M5X40mm | 6pcs     | N    |             | 2pcs     |  |
| G    |             | 1pc      |      |             |          |  |

# **Tools Requir