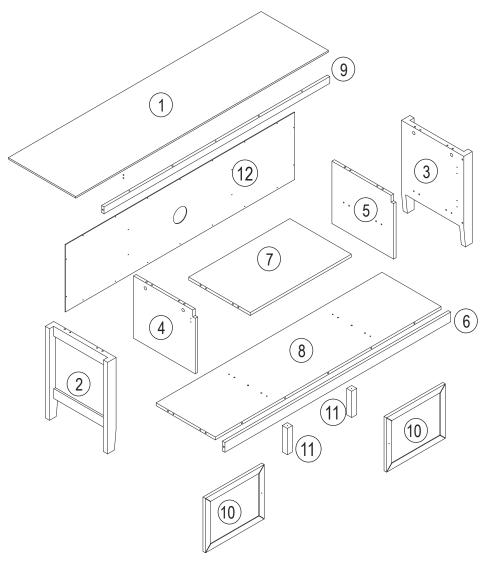

# Hardware:

|      | i la aware. |          |      |             |          |  |
|------|-------------|----------|------|-------------|----------|--|
| Part | Description | Quantity | Part | Description | Quantity |  |
| Α    | • Ф6X35mm   | 23pcs    | Ι    | M4X30mm     | 3pcs     |  |
| В    |             | 2pcs     | J    | M3X12mm     | 22pcs    |  |
| С    | M3X12mm     | 4pcs     | K    |             | 4pcs     |  |
| D    | Ф8Х30mm     | 24pcs    | L    | M4X14mm     | 16pcs    |  |
| Е    | Ф15X12mm    | 23pcs    | M    | 0           | 2pcs     |  |
| F    | -‱‱ M5X40mm | 6pcs     | N    |             | 2pcs     |  |
| G    |             | 1pc      |      |             |          |  |