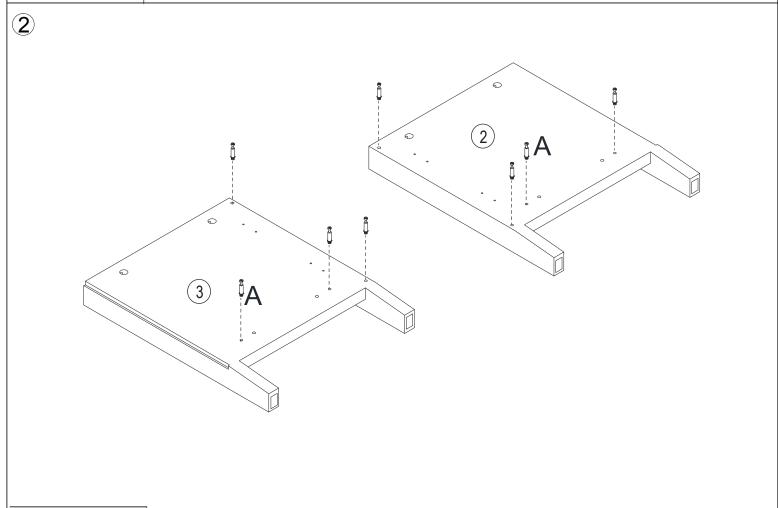

# Hardware:

|      | i la aware. |          |      |             |          |  |
|------|-------------|----------|------|-------------|----------|--|
| Part | Description | Quantity | Part | Description | Quantity |  |
| Α    | • Ф6X35mm   | 23pcs    | Ι    | M4X30mm     | 3pcs     |  |
| В    |             | 2pcs     | J    | M3X12mm     | 22pcs    |  |
| С    | M3X12mm     | 4pcs     | K    |             | 4pcs     |  |
| D    | Ф8Х30mm     | 24pcs    | L    | M4X14mm     | 16pcs    |  |
| Е    | Ф15X12mm    | 23pcs    | M    | 0           | 2pcs     |  |
| F    | -‱‱ M5X40mm | 6pcs     | N    |             | 2pcs     |  |
| G    |             | 1pc      |      |             |          |  |