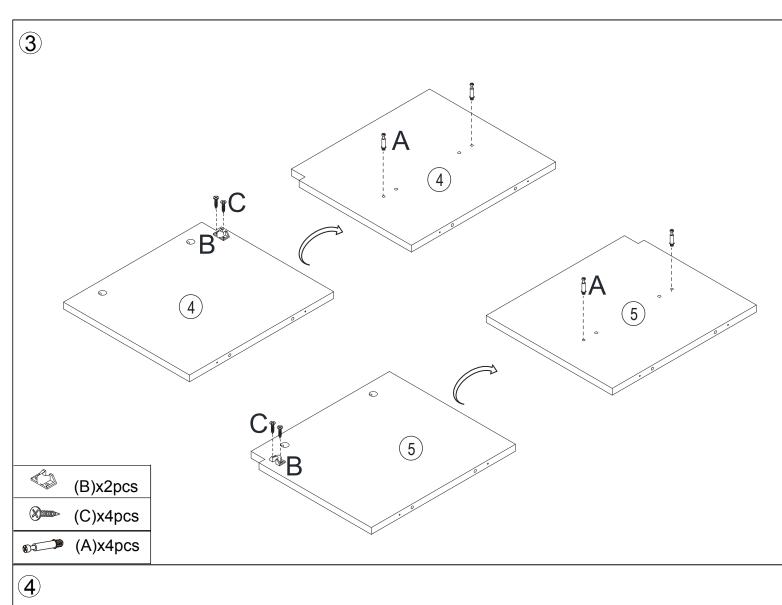

# Hardware:

|      | i la aware. |          |      |             |          |  |
|------|-------------|----------|------|-------------|----------|--|
| Part | Description | Quantity | Part | Description | Quantity |  |
| Α    | • Ф6X35mm   | 23pcs    | Ι    | M4X30mm     | 3pcs     |  |
| В    |             | 2pcs     | J    | M3X12mm     | 22pcs    |  |
| С    | M3X12mm     | 4pcs     | K    |             | 4pcs     |  |
| D    | Ф8Х30mm     | 24pcs    | L    | M4X14mm     | 16pcs    |  |
| Е    | Ф15X12mm    | 23pcs    | M    | 0           | 2pcs     |  |
| F    | -‱‱ M5X40mm | 6pcs     | N    |             | 2pcs     |  |
| G    |             | 1pc      |      |             |          |  |