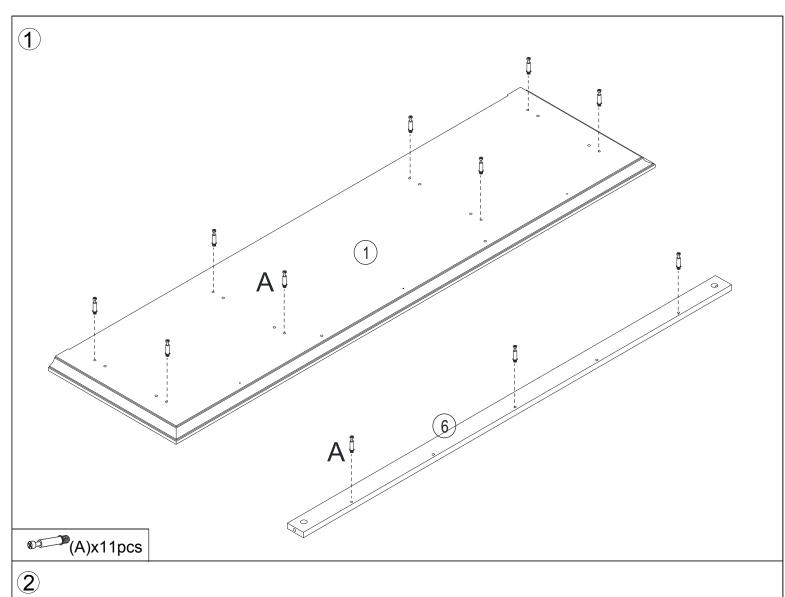

# Hardware:

|      | i la aware. |          |      |             |          |  |
|------|-------------|----------|------|-------------|----------|--|
| Part | Description | Quantity | Part | Description | Quantity |  |
| Α    | • Ф6X35mm   | 23pcs    | Ι    | M4X30mm     | 3pcs     |  |
| В    |             | 2pcs     | J    | M3X12mm     | 22pcs    |  |
| С    | M3X12mm     | 4pcs     | K    |             | 4pcs     |  |
| D    | Ф8Х30mm     | 24pcs    | L    | M4X14mm     | 16pcs    |  |
| Е    | Ф15X12mm    | 23pcs    | M    | 0           | 2pcs     |  |
| F    | -‱‱ M5X40mm | 6pcs     | N    |             | 2pcs     |  |
| G    |             | 1pc      |      |             |          |  |