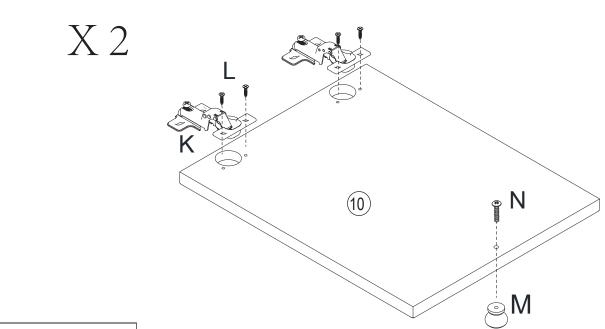

# Hardware:

|      | i la aware. |          |      |             |          |  |
|------|-------------|----------|------|-------------|----------|--|
| Part | Description | Quantity | Part | Description | Quantity |  |
| Α    | • Ф6X35mm   | 23pcs    | Ι    | M4X30mm     | 3pcs     |  |
| В    |             | 2pcs     | J    | M3X12mm     | 22pcs    |  |
| С    | M3X12mm     | 4pcs     | K    |             | 4pcs     |  |
| D    | Ф8Х30mm     | 24pcs    | L    | M4X14mm     | 16pcs    |  |
| Е    | Ф15X12mm    | 23pcs    | M    | 0           | 2pcs     |  |
| F    | -‱‱ M5X40mm | 6pcs     | N    |             | 2pcs     |  |
| G    |             | 1pc      |      |             |          |  |

#### **DANGER**

CHILDREN MUST BE SUPERVISED.

(N)x2pcs
(M)x2pcs
(L)x8pcs
(K)x4pcs