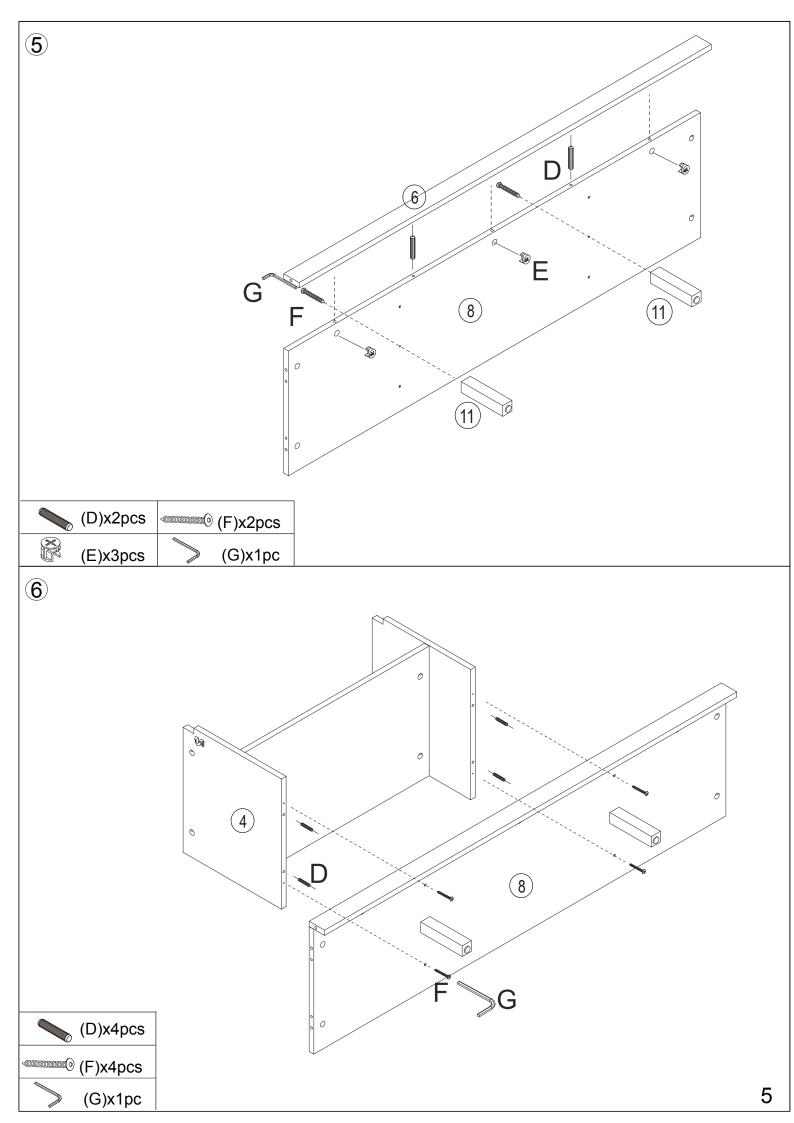

# Hardware:

|      | i la aware. |          |      |             |          |  |
|------|-------------|----------|------|-------------|----------|--|
| Part | Description | Quantity | Part | Description | Quantity |  |
| Α    | • Ф6X35mm   | 23pcs    | Ι    | M4X30mm     | 3pcs     |  |
| В    |             | 2pcs     | J    | M3X12mm     | 22pcs    |  |
| С    | M3X12mm     | 4pcs     | K    |             | 4pcs     |  |
| D    | Ф8Х30mm     | 24pcs    | L    | M4X14mm     | 16pcs    |  |
| Е    | Ф15X12mm    | 23pcs    | M    | 0           | 2pcs     |  |
| F    | -‱‱ M5X40mm | 6pcs     | N    |             | 2pcs     |  |
| G    |             | 1pc      |      |             |          |  |