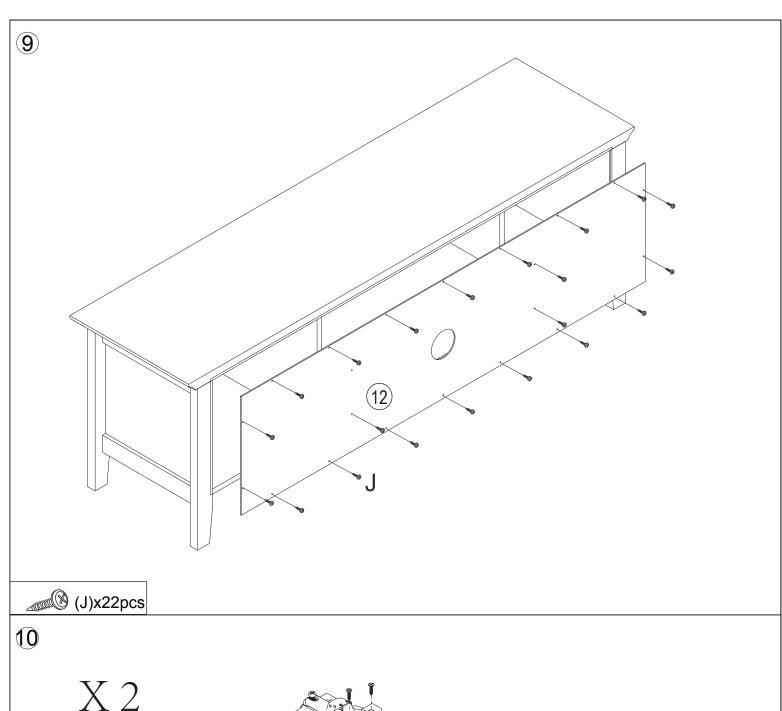

# Hardware:

|      | i la aware. |          |      |             |          |  |
|------|-------------|----------|------|-------------|----------|--|
| Part | Description | Quantity | Part | Description | Quantity |  |
| Α    | • Ф6X35mm   | 23pcs    | Ι    | M4X30mm     | 3pcs     |  |
| В    |             | 2pcs     | J    | M3X12mm     | 22pcs    |  |
| С    | M3X12mm     | 4pcs     | K    |             | 4pcs     |  |
| D    | Ф8Х30mm     | 24pcs    | L    | M4X14mm     | 16pcs    |  |
| Е    | Ф15X12mm    | 23pcs    | M    | 0           | 2pcs     |  |
| F    | -‱‱ M5X40mm | 6pcs     | N    |             | 2pcs     |  |
| G    |             | 1pc      |      |             |          |  |