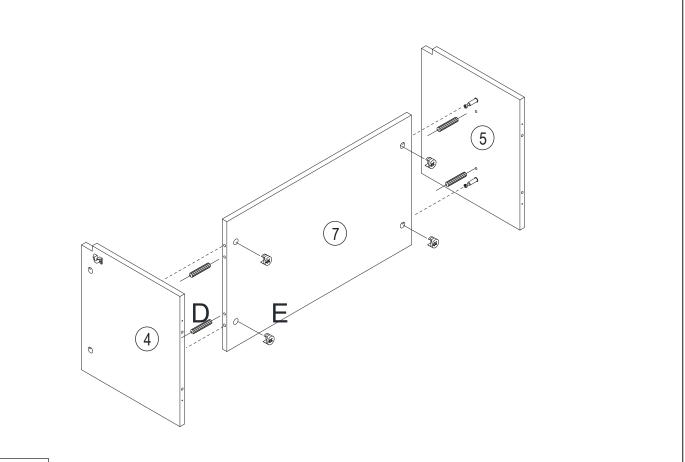

# Hardware:

|      | i la aware. |          |      |             |          |  |
|------|-------------|----------|------|-------------|----------|--|
| Part | Description | Quantity | Part | Description | Quantity |  |
| Α    | • Ф6X35mm   | 23pcs    | Ι    | M4X30mm     | 3pcs     |  |
| В    |             | 2pcs     | J    | M3X12mm     | 22pcs    |  |
| С    | M3X12mm     | 4pcs     | K    |             | 4pcs     |  |
| D    | Ф8Х30mm     | 24pcs    | L    | M4X14mm     | 16pcs    |  |
| Е    | Ф15X12mm    | 23pcs    | M    | 0           | 2pcs     |  |
| F    | -‱‱ M5X40mm | 6pcs     | N    |             | 2pcs     |  |
| G    |             | 1pc      |      |             |          |  |