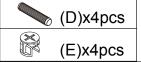

# Hardware:

|      | i la aware. |          |      |             |          |  |
|------|-------------|----------|------|-------------|----------|--|
| Part | Description | Quantity | Part | Description | Quantity |  |
| Α    | • Ф6X35mm   | 23pcs    | Ι    | M4X30mm     | 3pcs     |  |
| В    |             | 2pcs     | J    | M3X12mm     | 22pcs    |  |
| С    | M3X12mm     | 4pcs     | K    |             | 4pcs     |  |
| D    | Ф8Х30mm     | 24pcs    | L    | M4X14mm     | 16pcs    |  |
| Е    | Ф15X12mm    | 23pcs    | M    | 0           | 2pcs     |  |
| F    | -‱‱ M5X40mm | 6pcs     | N    |             | 2pcs     |  |
| G    |             | 1pc      |      |             |          |  |