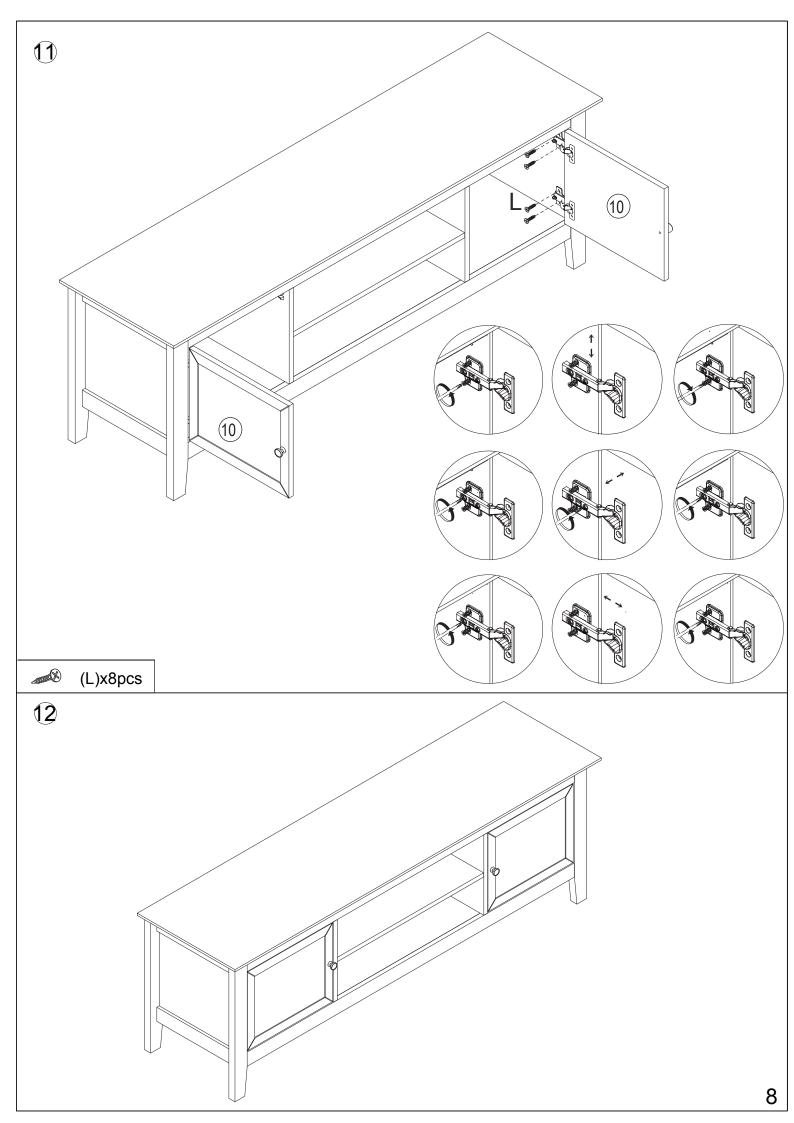

#### **DANGER**

CHILDREN MUST BE SUPERVISED.

(N)x2pcs
(M)x2pcs
(L)x8pcs
(K)x4pcs