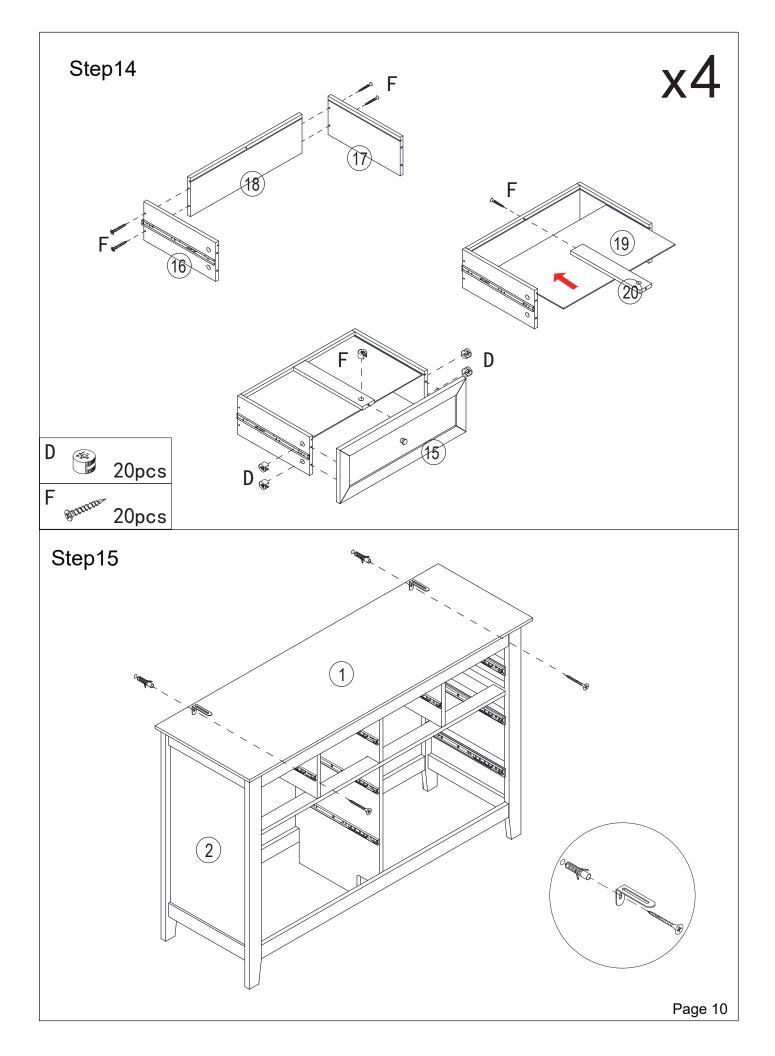

## Hardware:

| Part<br>No. | Part           |          | Quantity | Ц | (1) 300mm    | 16pcs |
|-------------|----------------|----------|----------|---|--------------|-------|
| Α           |                | 6x30mm   | 22pcs    | Η | (2) 300mm    | 16pcs |
| В           |                | 6x35mm   | 57pcs    | J | Commo 4x16mm | 8pcs  |
| С           | ×              | 15x12mm  | 21pcs    | Κ | 2.5x12mm     | 30pcs |
| D           |                | 15x9.5mm | 36pcs    | L | ) –          | 1pc   |
| Ε           | ()<br>Constant | 3x12mm   | 96pcs    | Μ | $\bigcirc$   | 8pcs  |
| F           | Mututus        | 4x30mm   | 46pcs    |   |              |       |
| G           | ()<br>()       | 4x14mm   | 2pcs     |   |              |       |