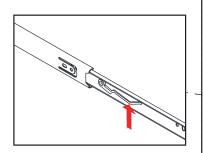

In case of incorrect installation, gently press the plastic buttons (one side push up the other side push down) to detach the slide track and pull out the drawer.