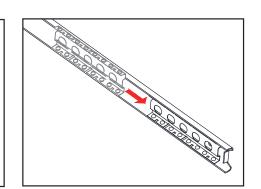

## Details of Installing the Drawer

Steps for disassembly runner: move out the inside part to the end, press the plastic upward and pull out until the runner to separate.

Ensure that the runners on the cabinet are all the way to the front.

In case of incorrect installation, gently press the plastic buttons (one side push up the other side push down) to detach the slide track and pull out the drawer.