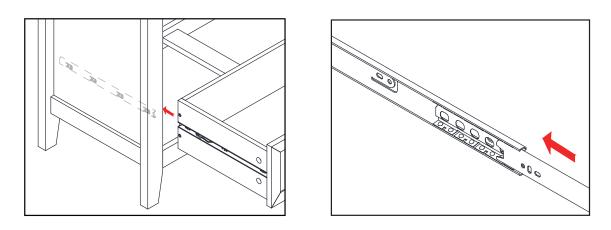

## Details of Installing the Drawer

Steps for disassembly runner: move out the inside part to the end, press the plastic upward and pull out until the runner to separate.

Ensure that the runners on the cabinet are all the way to the front.

1

Hold the drawer horizontally and ensure the slide tracks are aligned to the runners. Push the drawer gently inwards until you hear a soft click.

WARNING: Any uneven force used, or any component is out of place upon installation of the drawer, will result in the damage of the rails.

In case of incorrect installation, gently press the plastic buttons (one side push up the other side push down) to detach the slide track and pull out the drawer.