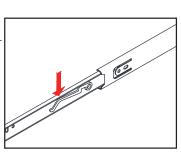

## Details of Installing the Drawer

Steps for disassembly runner: move out the inside part to the end, press the plastic upward and pull out until the runner to separate.

Ensure that the runners on the cabinet are all the way to the front.

1

Hold the drawer horizontally and ensure the slide tracks are aligned to the runners. Push the drawer gently inwards until you hear a soft click.

WARNING: Any uneven force used, or any component is out of place upon installation of the drawer, will result in the damage of the rails.

In case of incorrect installation, gently press the plastic buttons (one side push up the other side push down) to detach the slide track and pull out the drawer.