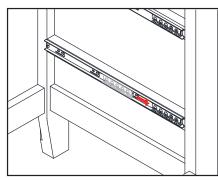

## Details of Installing the Drawer

Steps for disassembly runner: move out the inside part to the end, press the plastic upward and pull out until the runner to separate.

Ensure that the runners on the cabinet are all the way to the front.

1

Hold the drawer horizontally and ensure the slide tracks are aligned to the runners. Push the drawer gently inwards until you hear a soft click.

WARNING: Any uneven force used, or any component is out of place upon installation of the drawer, will result in the damage of the rails.