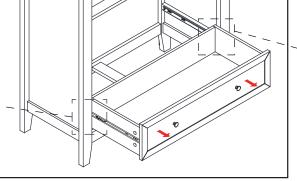

1

Hold the drawer horizontally and ensure the slide tracks are aligned to the runners. Push the drawer gently inwards until you hear a soft click.

WARNING: Any uneven force used, or any component is out of place upon installation of the drawer, will result in the damage of the rails.