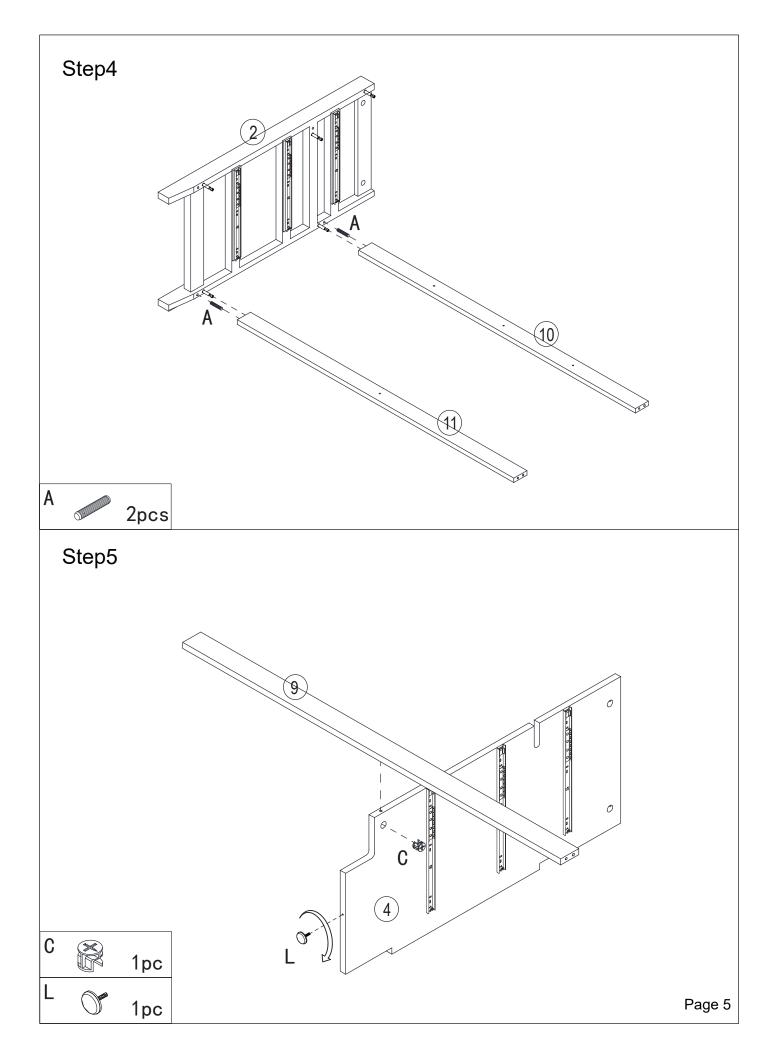

## Hardware:

| Part<br>No. | Part           |          | Quantity | Ц | (1) 300mm    | 16pcs |
|-------------|----------------|----------|----------|---|--------------|-------|
| Α           |                | 6x30mm   | 22pcs    | Η | (2) 300mm    | 16pcs |
| В           |                | 6x35mm   | 57pcs    | J | Commo 4x16mm | 8pcs  |
| С           | ×              | 15x12mm  | 21pcs    | Κ | 2.5x12mm     | 30pcs |
| D           |                | 15x9.5mm | 36pcs    | L | ) –          | 1pc   |
| Ε           | ()<br>Constant | 3x12mm   | 96pcs    | Μ | $\bigcirc$   | 8pcs  |
| F           | Mututus        | 4x30mm   | 46pcs    |   |              |       |
| G           | ()<br>()       | 4x14mm   | 2pcs     |   |              |       |