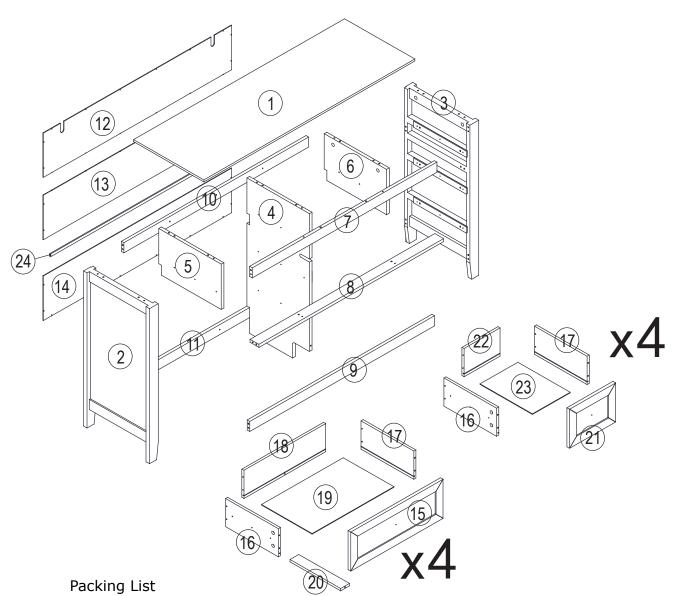

# Karlstad 8 Drawer Chest ASSEMBLY INSTRUCTIONS

ID: 22824-2

Carton A : Parts : 2 | 3 | 4 | 16 \* 8 | 17 \* 8 & Hardware Carton B : Parts 1 | 5 | 6 | 7 | 8 | 9 | 10 | 11 | 12 | 13 | 14 | 15\*4 | 18 \* 4 | 19 \* 4 | 20 \* 4 | 21 \* 4 | 22 \* 4 | 23 \* 4 | 24