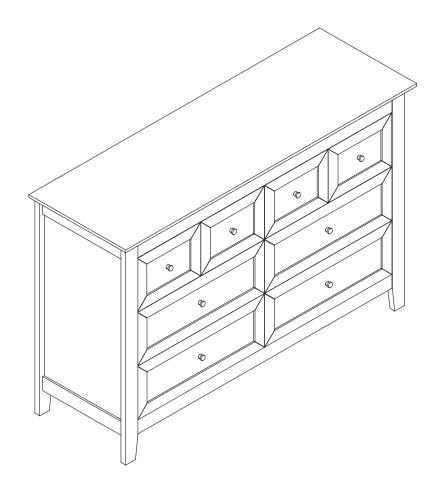

# Karlstad 8 Drawer Chest ASSEMBLY INSTRUCTIONS

ID: 22824-2

Carton A : Parts : 2 | 3 | 4 | 16 \* 8 | 17 \* 8 & Hardware Carton B : Parts 1 | 5 | 6 | 7 | 8 | 9 | 10 | 11 | 12 | 13 | 14 | 15\*4 | 18 \* 4 | 19 \* 4 | 20 \* 4 | 21 \* 4 | 22 \* 4 | 23 \* 4 | 24