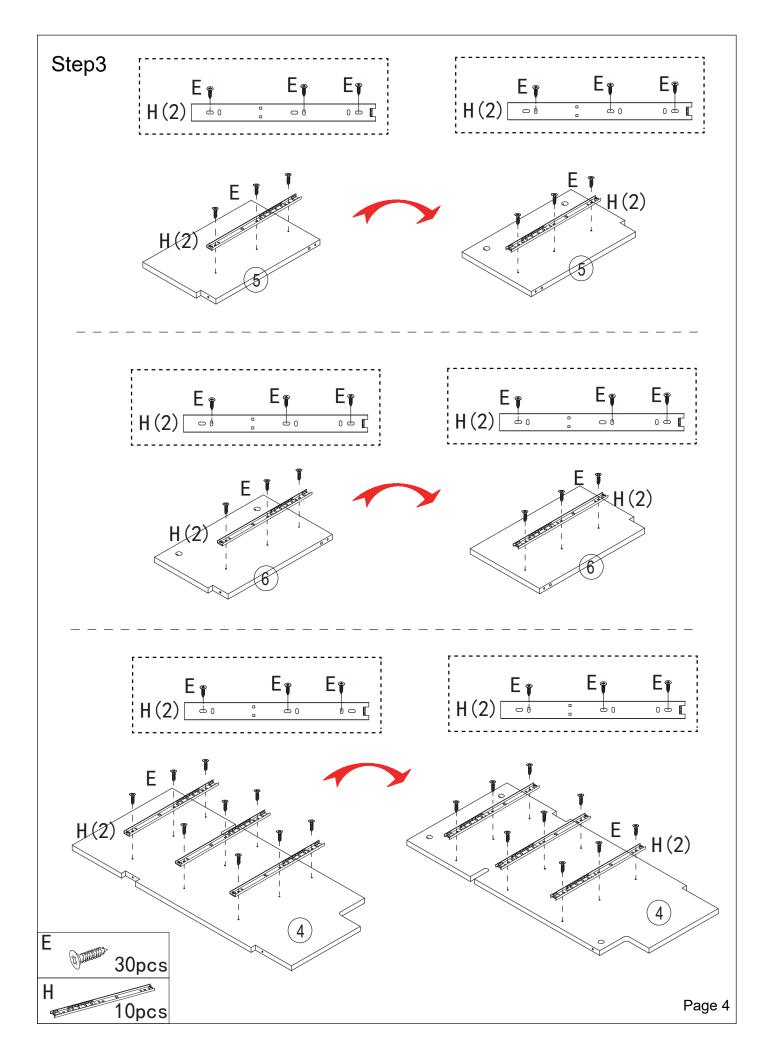

## Hardware:

| Part<br>No. | Part           |          | Quantity | Ц | (1) 300mm    | 16pcs |
|-------------|----------------|----------|----------|---|--------------|-------|
| Α           |                | 6x30mm   | 22pcs    | Η | (2) 300mm    | 16pcs |
| В           |                | 6x35mm   | 57pcs    | J | Commo 4x16mm | 8pcs  |
| С           | ×              | 15x12mm  | 21pcs    | Κ | 2.5x12mm     | 30pcs |
| D           |                | 15x9.5mm | 36pcs    | L | ) –          | 1pc   |
| Ε           | ()<br>Constant | 3x12mm   | 96pcs    | Μ | $\bigcirc$   | 8pcs  |
| F           | Mututus        | 4x30mm   | 46pcs    |   |              |       |
| G           | ()<br>()       | 4x14mm   | 2pcs     |   |              |       |