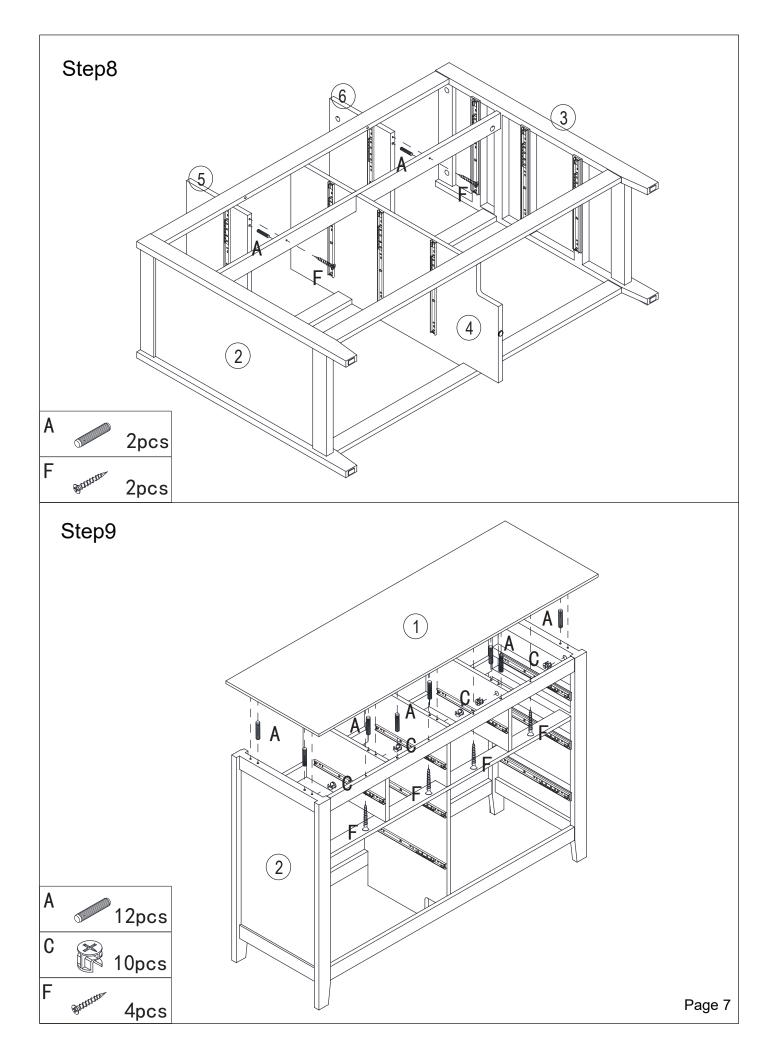

## Hardware:

| Part<br>No. | Part           |          | Quantity | Ц | (1) 300mm    | 16pcs |
|-------------|----------------|----------|----------|---|--------------|-------|
| Α           |                | 6x30mm   | 22pcs    | Η | (2) 300mm    | 16pcs |
| В           |                | 6x35mm   | 57pcs    | J | Commo 4x16mm | 8pcs  |
| С           | ×              | 15x12mm  | 21pcs    | Κ | 2.5x12mm     | 30pcs |
| D           |                | 15x9.5mm | 36pcs    | L | ) –          | 1pc   |
| Ε           | ()<br>Constant | 3x12mm   | 96pcs    | Μ | $\bigcirc$   | 8pcs  |
| F           | Mututus        | 4x30mm   | 46pcs    |   |              |       |
| G           | ()<br>()       | 4x14mm   | 2pcs     |   |              |       |