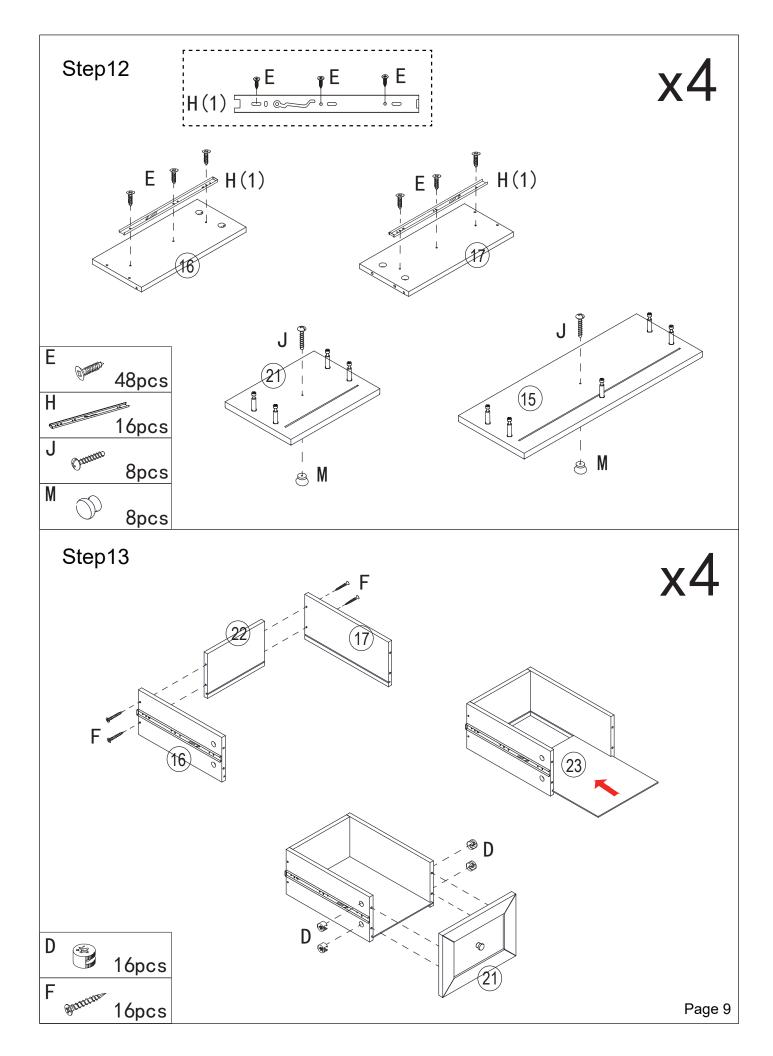

## Hardware:

| Part<br>No. | Part           |          | Quantity | Ц | (1) 300mm    | 16pcs |
|-------------|----------------|----------|----------|---|--------------|-------|
| Α           |                | 6x30mm   | 22pcs    | Η | (2) 300mm    | 16pcs |
| В           |                | 6x35mm   | 57pcs    | J | Commo 4x16mm | 8pcs  |
| С           | ×              | 15x12mm  | 21pcs    | Κ | 2.5x12mm     | 30pcs |
| D           |                | 15x9.5mm | 36pcs    | L | ) –          | 1pc   |
| Ε           | ()<br>Constant | 3x12mm   | 96pcs    | Μ | $\bigcirc$   | 8pcs  |
| F           | Mututus        | 4x30mm   | 46pcs    |   |              |       |
| G           | ()<br>()       | 4x14mm   | 2pcs     |   |              |       |