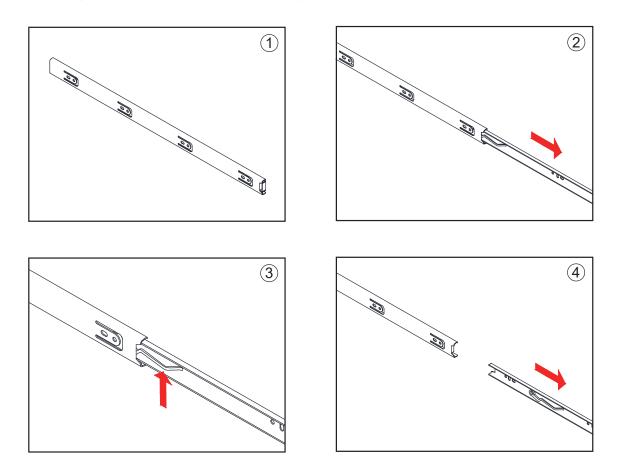

## Details of Installing the Drawer

Steps for disassembly runner: move out the inside part to the end, press the plastic upward and pull out until the runner to separate.

Ensure that the runners on the cabinet are all the way to the front.

1

Hold the drawer horizontally and ensure the slide tracks are aligned to the runners. Push the drawer gently inwards until you hear a soft click.

WARNING: Any uneven force used, or any component is out of place upon installation of the drawer, will result in the damage of the rails.

In case of incorrect installation, gently press the plastic buttons (one side push up the other side push down) to detach the slide track and pull out the drawer.