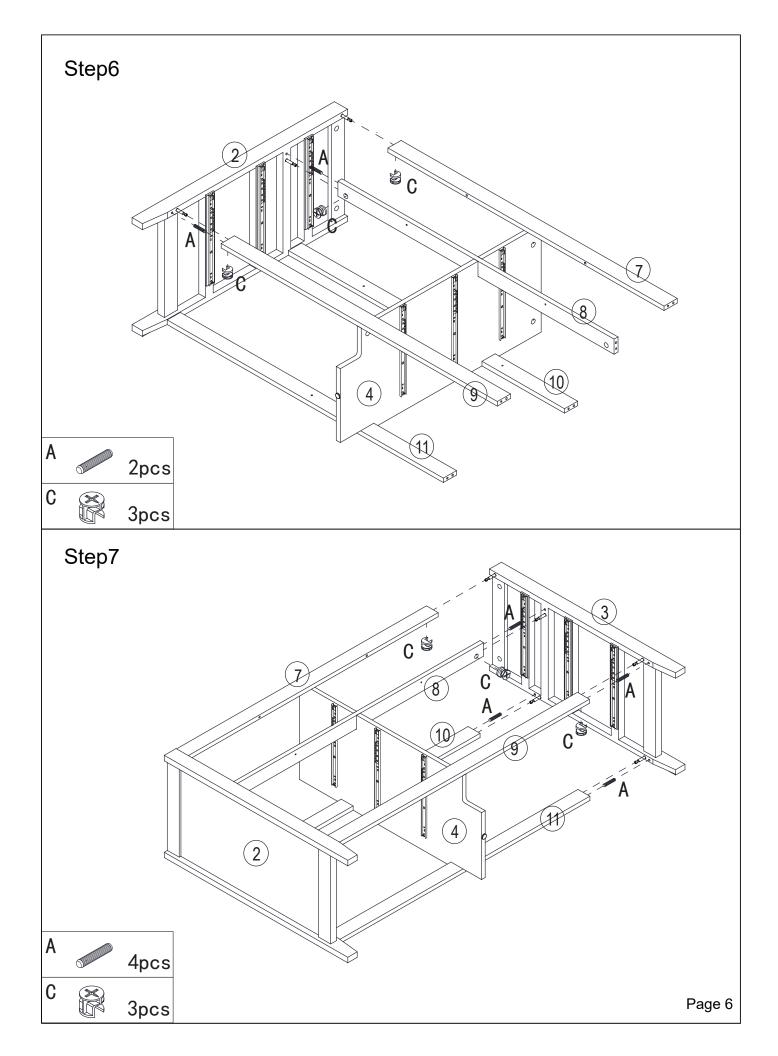

## Hardware:

| Part<br>No. | Part           |          | Quantity | Ц | (1) 300mm    | 16pcs |
|-------------|----------------|----------|----------|---|--------------|-------|
| Α           |                | 6x30mm   | 22pcs    | Η | (2) 300mm    | 16pcs |
| В           |                | 6x35mm   | 57pcs    | J | Commo 4x16mm | 8pcs  |
| С           | ×              | 15x12mm  | 21pcs    | Κ | 2.5x12mm     | 30pcs |
| D           |                | 15x9.5mm | 36pcs    | L | ) –          | 1pc   |
| Ε           | ()<br>Constant | 3x12mm   | 96pcs    | Μ | $\bigcirc$   | 8pcs  |
| F           | Mututus        | 4x30mm   | 46pcs    |   |              |       |
| G           | ()<br>()       | 4x14mm   | 2pcs     |   |              |       |