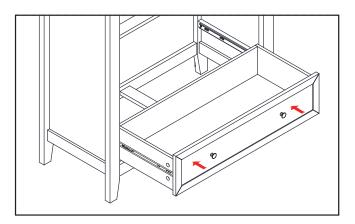

1

Hold the drawer horizontally and ensure the slide tracks are aligned to the runners. Push the drawer gently inwards until you hear a soft click.

WARNING: Any uneven force used, or any component is out of place upon installation of the drawer, will result in the damage of the rails.