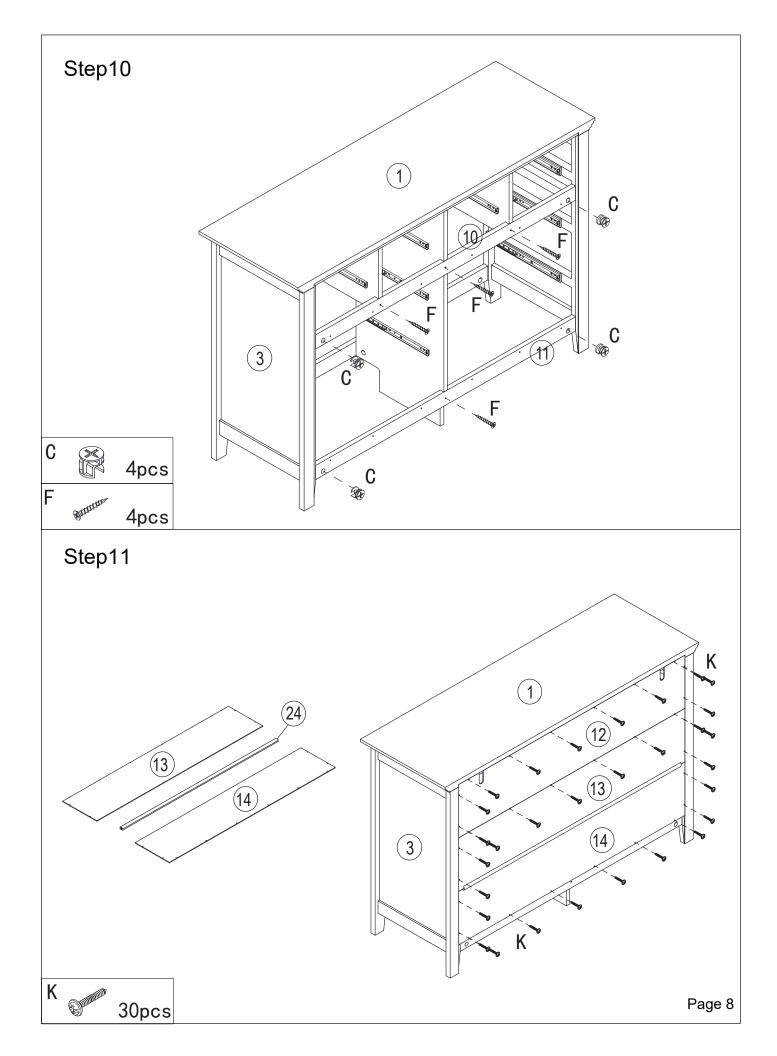

## Hardware:

| Part<br>No. | Part           |          | Quantity | Ц | (1) 300mm    | 16pcs |
|-------------|----------------|----------|----------|---|--------------|-------|
| Α           |                | 6x30mm   | 22pcs    | Η | (2) 300mm    | 16pcs |
| В           |                | 6x35mm   | 57pcs    | J | Commo 4x16mm | 8pcs  |
| С           | ×              | 15x12mm  | 21pcs    | Κ | 2.5x12mm     | 30pcs |
| D           |                | 15x9.5mm | 36pcs    | L | ) –          | 1pc   |
| Ε           | ()<br>Constant | 3x12mm   | 96pcs    | Μ | $\bigcirc$   | 8pcs  |
| F           | Mututus        | 4x30mm   | 46pcs    |   |              |       |
| G           | ()<br>()       | 4x14mm   | 2pcs     |   |              |       |