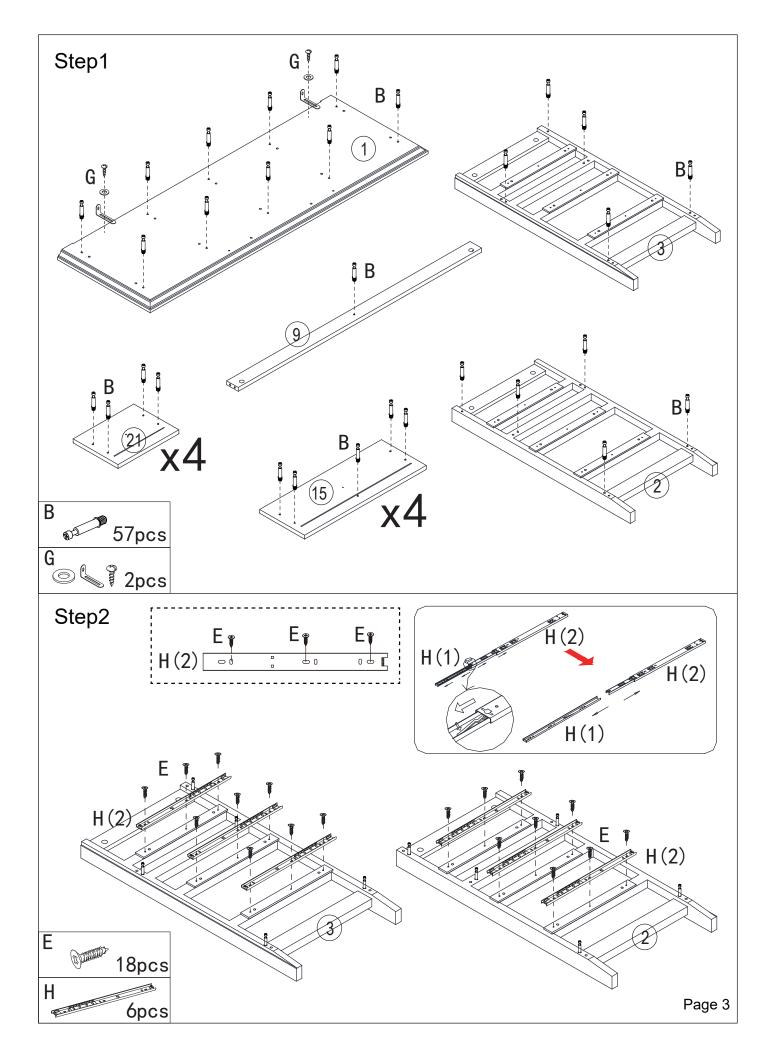

## Hardware:

| Part<br>No. | Part           |          | Quantity | Ц | (1) 300mm    | 16pcs |
|-------------|----------------|----------|----------|---|--------------|-------|
| Α           |                | 6x30mm   | 22pcs    | Η | (2) 300mm    | 16pcs |
| В           |                | 6x35mm   | 57pcs    | J | Commo 4x16mm | 8pcs  |
| С           | ×              | 15x12mm  | 21pcs    | Κ | 2.5x12mm     | 30pcs |
| D           |                | 15x9.5mm | 36pcs    | L | ) –          | 1pc   |
| Ε           | ()<br>Constant | 3x12mm   | 96pcs    | Μ | $\bigcirc$   | 8pcs  |
| F           | Mututus        | 4x30mm   | 46pcs    |   |              |       |
| G           | ()<br>()       | 4x14mm   | 2pcs     |   |              |       |