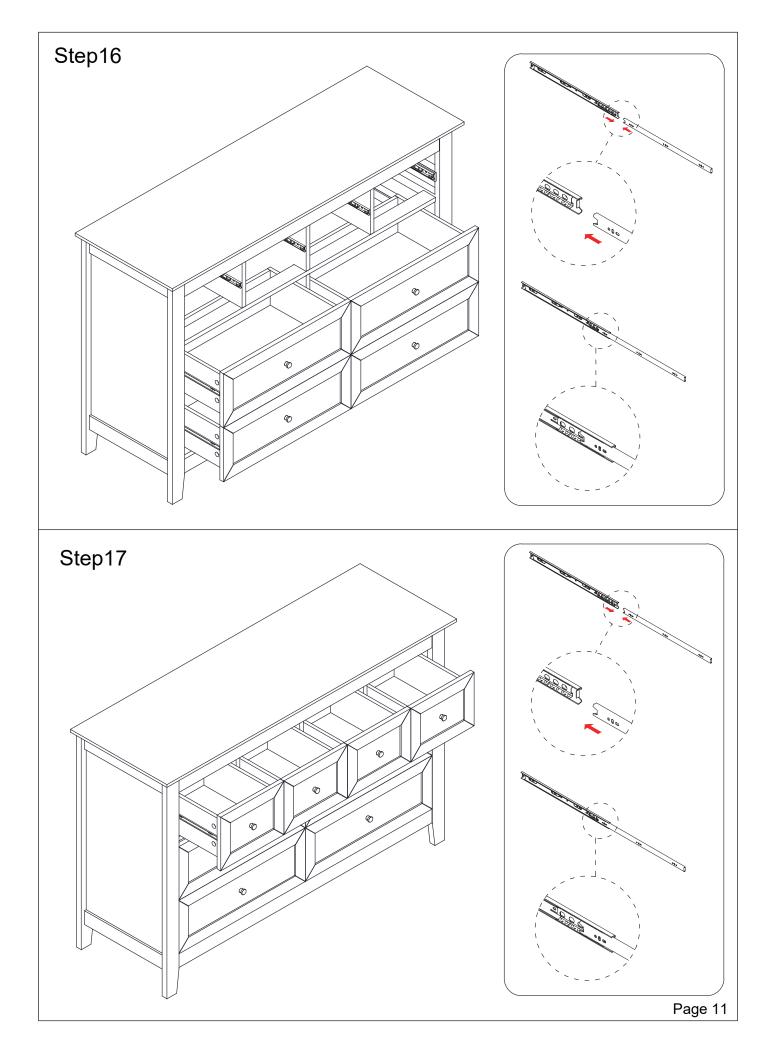

## Details of Installing the Drawer

Steps for disassembly runner: move out the inside part to the end, press the plastic upward and pull out until the runner to separate.

Ensure that the runners on the cabinet are all the way to the front.

1

Hold the drawer horizontally and ensure the slide tracks are aligned to the runners. Push the drawer gently inwards until you hear a soft click.

WARNING: Any uneven force used, or any component is out of place upon installation of the drawer, will result in the damage of the rails.

In case of incorrect installation, gently press the plastic buttons (one side push up the other side push down) to detach the slide track and pull out the drawer.