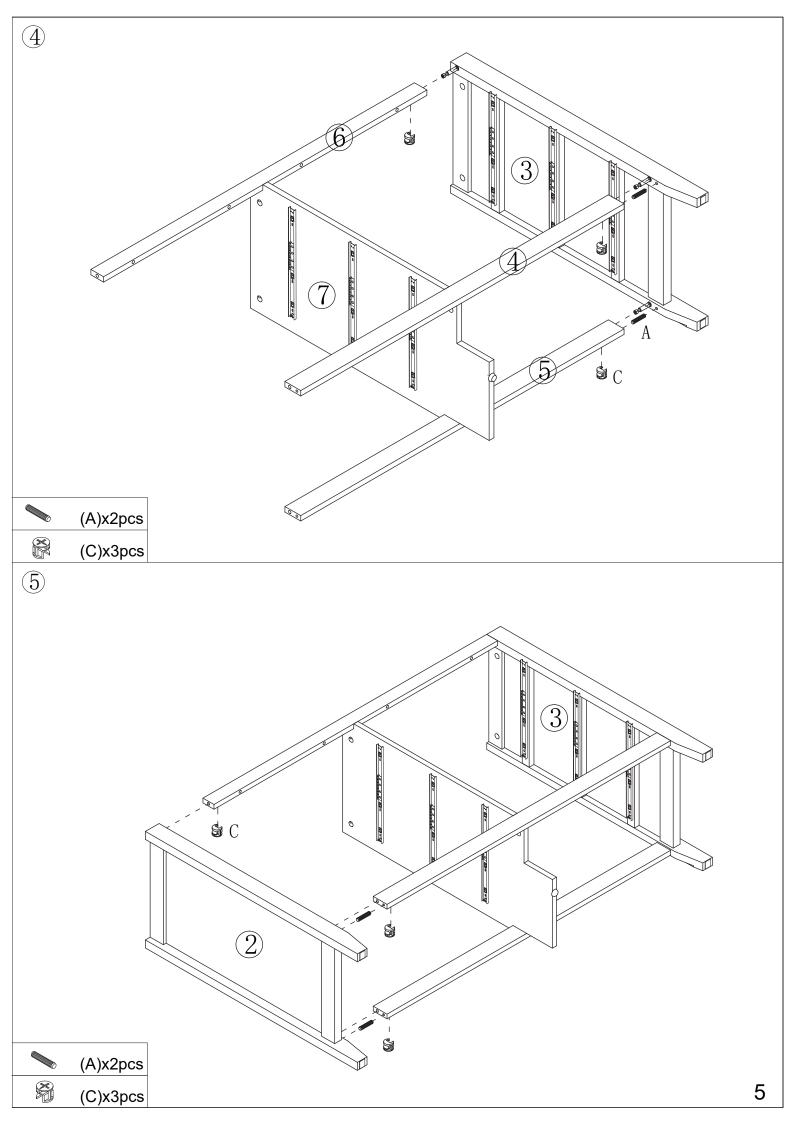

# NÖA & NANI

FAMILY FURNITURE

KARLSTAD 6DRAWER CHEST ASSEMBLY INSTRUCTIONS

Packing list

in carton A: part 1+4+5+6+8+9+13+14+15+hardware in carton B: part 2+3+7+10+11+12+16

# Hardware:

| Letter | Piece          | Number | Н | (1)      | 12pcs |
|--------|----------------|--------|---|----------|-------|
| A      | 6x30mm         | 12pcs  | Π | (2)      | 12pcs |
| В      | 6x35mm         | 43pcs  | Ι | -amQ     | 2pcs  |
| C      | 15x12mm        | 13pcs  | J | 4x16mm   | 6pcs  |
| D      | 15x9.5mm       | 30pcs  | K | <b>~</b> | 28pcs |
| Е      | 3. 5x12mm      | 72pcs  | L |          | 1pc   |
| F      | WITHITE 4x30mm | 35pcs  | M | ©        | 6pcs  |
| G      | 6              | 2pcs   | N |          | 2pcs  |