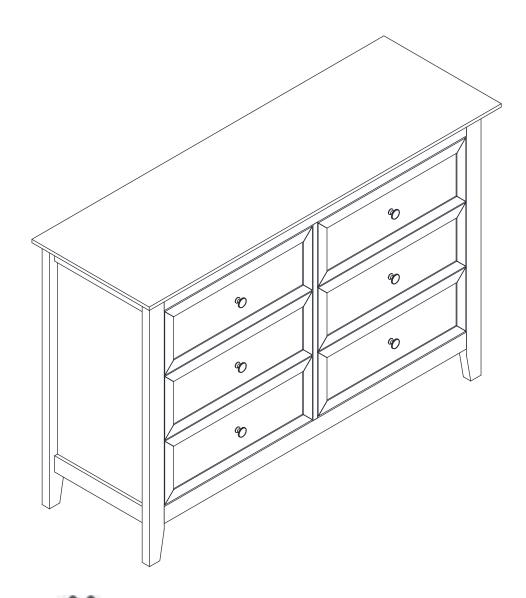

# NÖA & NANI

FAMILY FURNITURE

KARLSTAD 6DRAWER CHEST ASSEMBLY INSTRUCTIONS

Packing list

in carton A: part 1+4+5+6+8+9+13+14+15+hardware in carton B: part 2+3+7+10+11+12+16