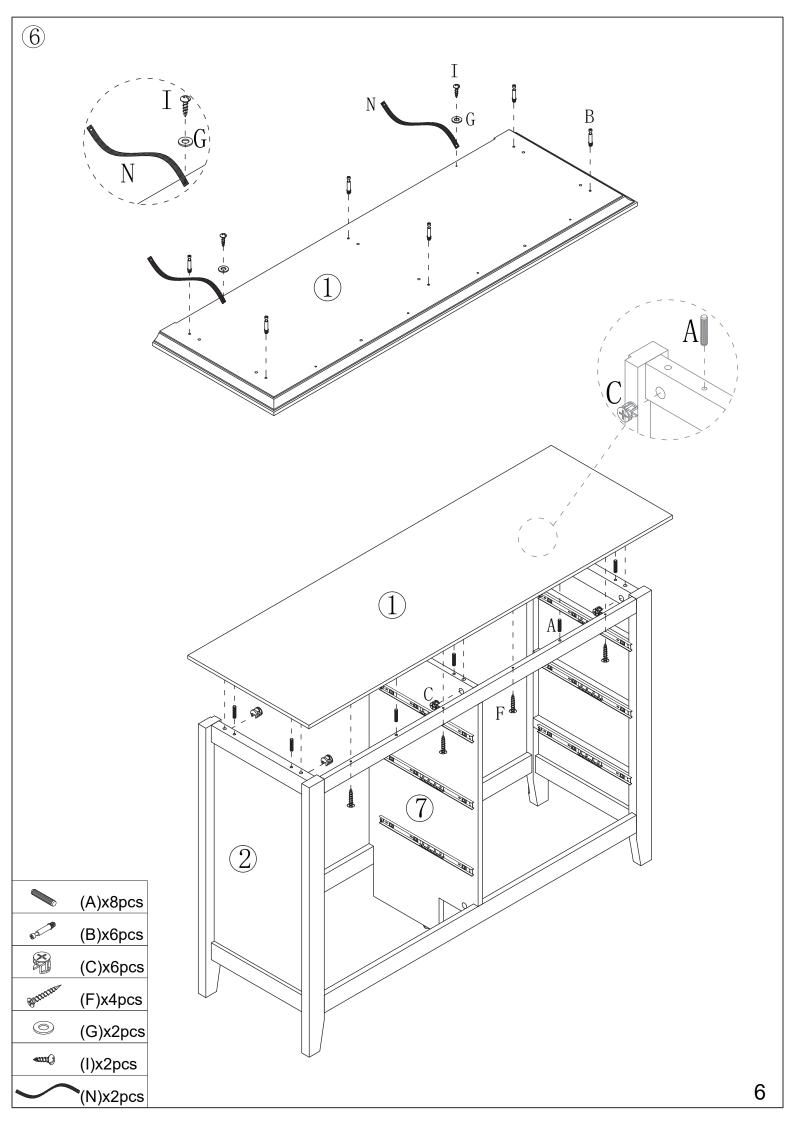

# NÖA & NANI

FAMILY FURNITURE

KARLSTAD 6DRAWER CHEST ASSEMBLY INSTRUCTIONS

Packing list

in carton A: part 1+4+5+6+8+9+13+14+15+hardware in carton B: part 2+3+7+10+11+12+16

# Hardware:

| Letter | Piece          | Number | Н | (1)      | 12pcs |
|--------|----------------|--------|---|----------|-------|
| A      | 6x30mm         | 12pcs  | Π | (2)      | 12pcs |
| В      | 6x35mm         | 43pcs  | Ι | -amQ     | 2pcs  |
| C      | 15x12mm        | 13pcs  | J | 4x16mm   | 6pcs  |
| D      | 15x9.5mm       | 30pcs  | K | <b>~</b> | 28pcs |
| Е      | 3. 5x12mm      | 72pcs  | L |          | 1pc   |
| F      | WITHITE 4x30mm | 35pcs  | M | ©        | 6pcs  |
| G      | 6              | 2pcs   | N |          | 2pcs  |