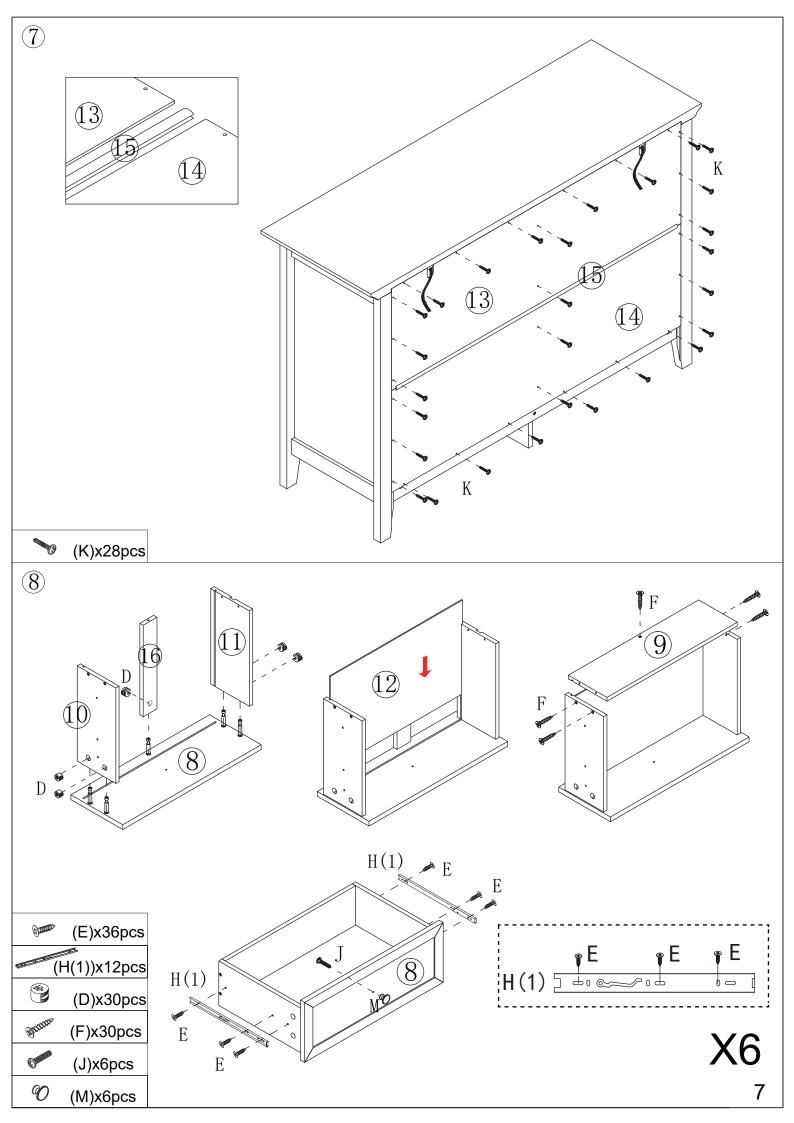

# NÖA & NANI

FAMILY FURNITURE

KARLSTAD 6DRAWER CHEST ASSEMBLY INSTRUCTIONS

Packing list

in carton A: part 1+4+5+6+8+9+13+14+15+hardware in carton B: part 2+3+7+10+11+12+16

# Hardware:

| Letter | Piece          | Number | Н | (1)      | 12pcs |
|--------|----------------|--------|---|----------|-------|
| A      | 6x30mm         | 12pcs  | Π | (2)      | 12pcs |
| В      | 6x35mm         | 43pcs  | Ι | -amQ     | 2pcs  |
| C      | 15x12mm        | 13pcs  | J | 4x16mm   | 6pcs  |
| D      | 15x9.5mm       | 30pcs  | K | <b>~</b> | 28pcs |
| Е      | 3. 5x12mm      | 72pcs  | L |          | 1pc   |
| F      | WITHITE 4x30mm | 35pcs  | M | ©        | 6pcs  |
| G      | 6              | 2pcs   | N |          | 2pcs  |