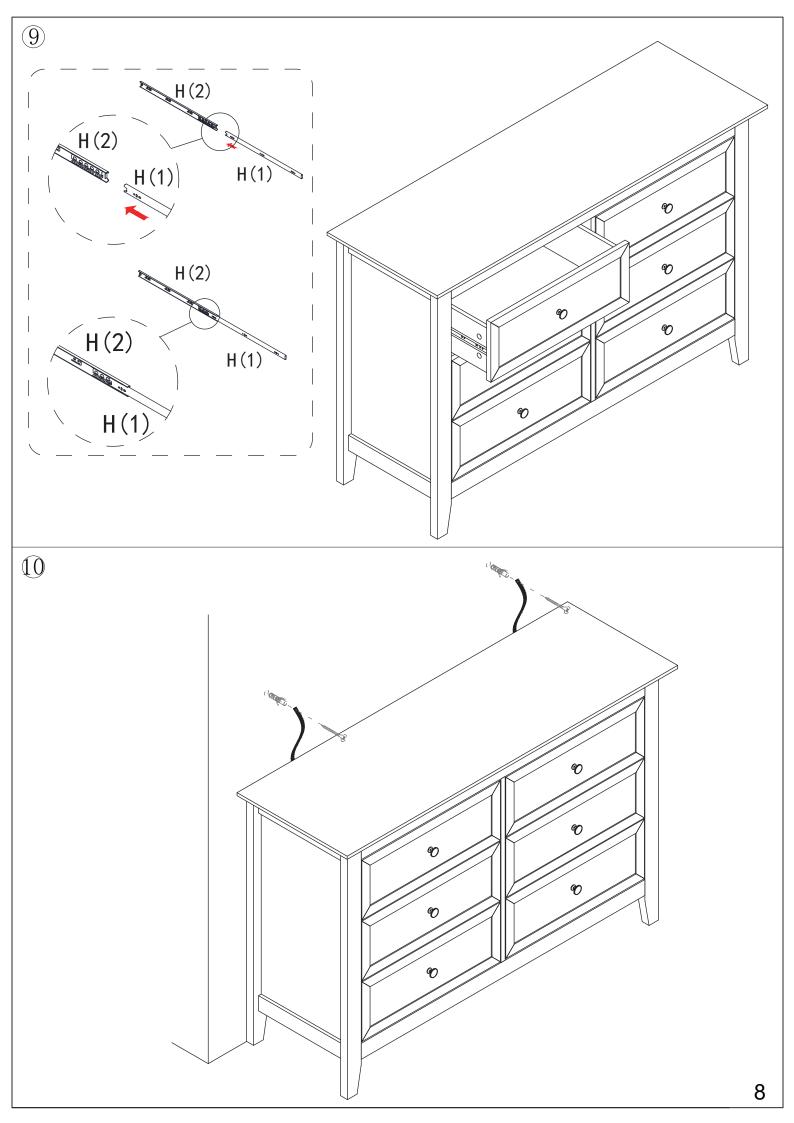

# NÖA & NANI

FAMILY FURNITURE

KARLSTAD 6DRAWER CHEST ASSEMBLY INSTRUCTIONS

Packing list

in carton A: part 1+4+5+6+8+9+13+14+15+hardware in carton B: part 2+3+7+10+11+12+16