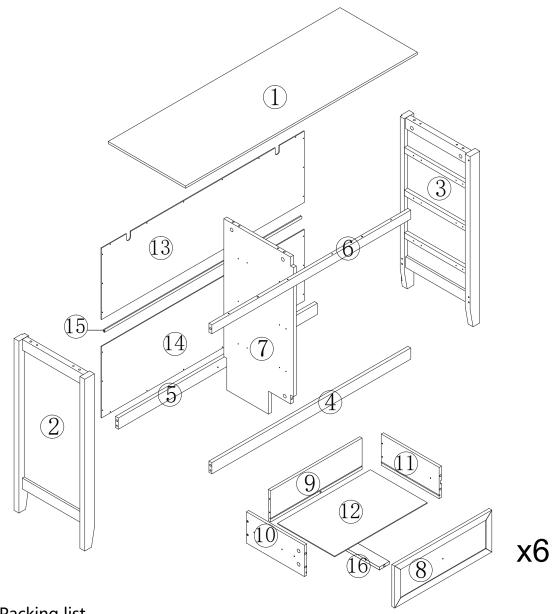

# NÖA & NANI

FAMILY FURNITURE

KARLSTAD 6DRAWER CHEST ASSEMBLY INSTRUCTIONS

Packing list

in carton A: part 1+4+5+6+8+9+13+14+15+hardware in carton B: part 2+3+7+10+11+12+16