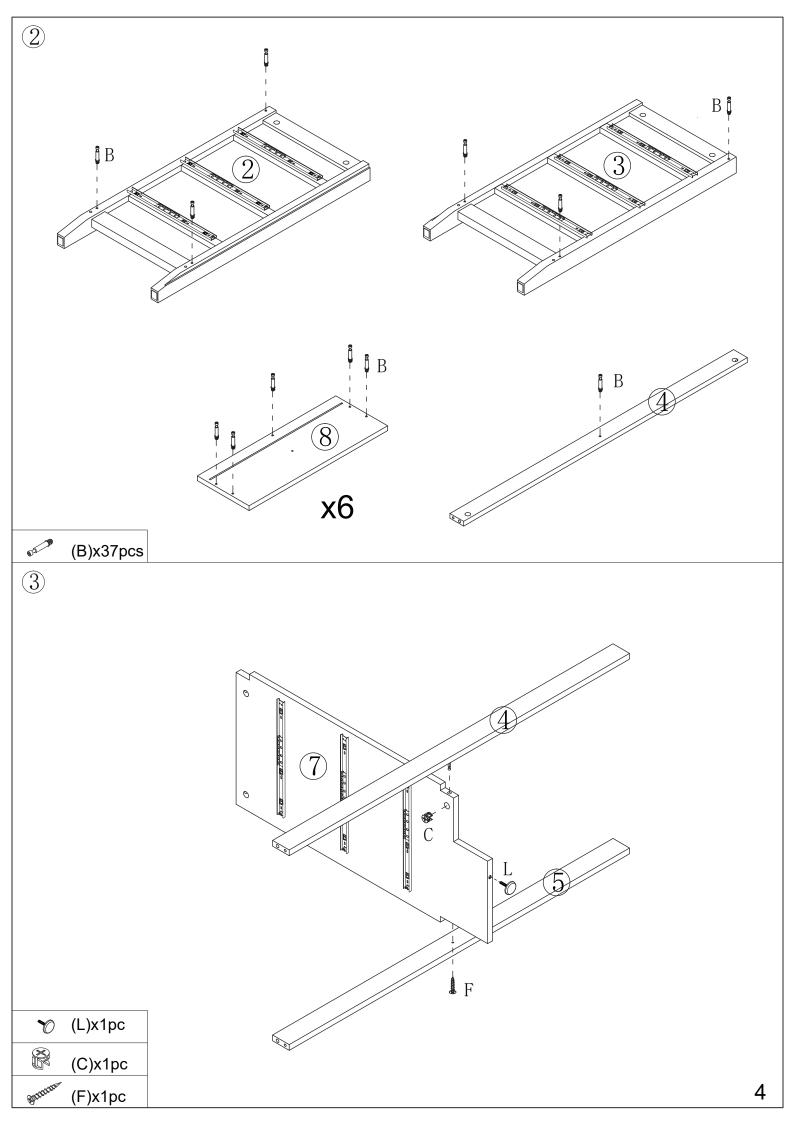

# NÖA & NANI

FAMILY FURNITURE

KARLSTAD 6DRAWER CHEST ASSEMBLY INSTRUCTIONS

Packing list

in carton A: part 1+4+5+6+8+9+13+14+15+hardware in carton B: part 2+3+7+10+11+12+16

# Hardware:

| Letter | Piece          | Number | Н | (1)      | 12pcs |
|--------|----------------|--------|---|----------|-------|
| A      | 6x30mm         | 12pcs  | Π | (2)      | 12pcs |
| В      | 6x35mm         | 43pcs  | Ι | -amQ     | 2pcs  |
| C      | 15x12mm        | 13pcs  | J | 4x16mm   | 6pcs  |
| D      | 15x9.5mm       | 30pcs  | K | <b>~</b> | 28pcs |
| Е      | 3. 5x12mm      | 72pcs  | L |          | 1pc   |
| F      | WITHITE 4x30mm | 35pcs  | M | ©        | 6pcs  |
| G      | 6              | 2pcs   | N |          | 2pcs  |