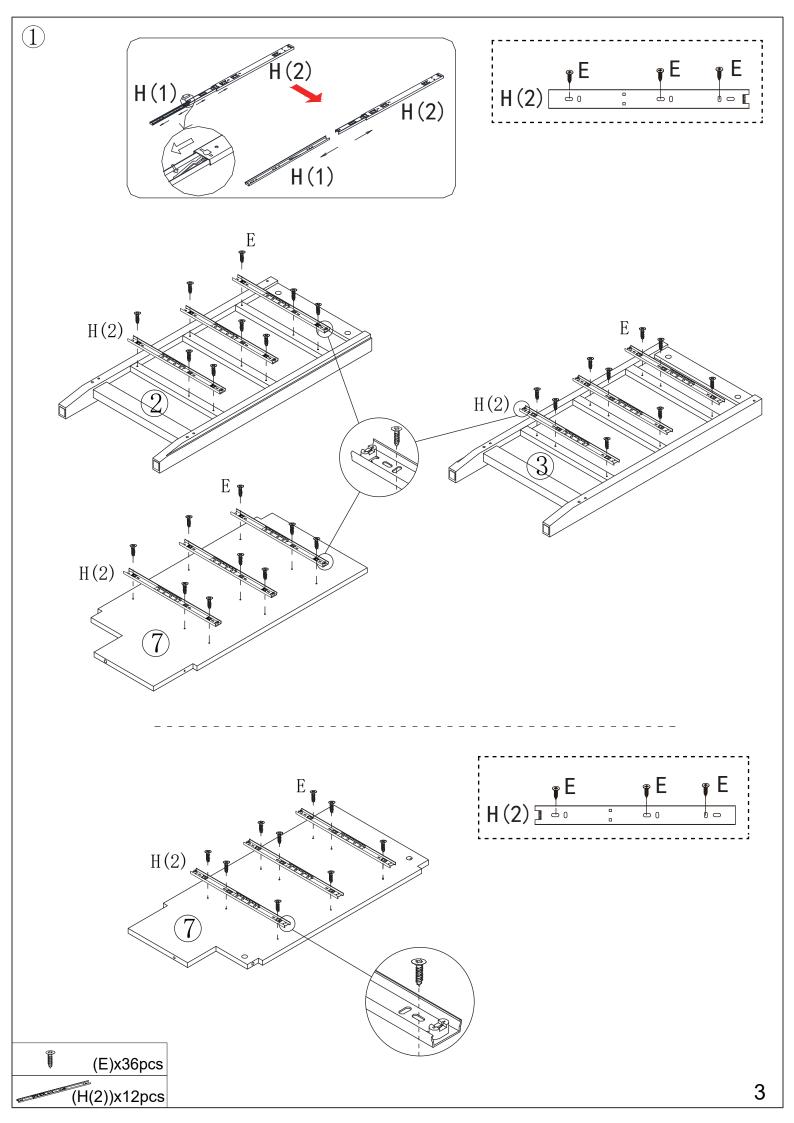

# Hardware:

| Letter | Piece          | Number | Н | (1)      | 12pcs |
|--------|----------------|--------|---|----------|-------|
| A      | 6x30mm         | 12pcs  | Π | (2)      | 12pcs |
| В      | 6x35mm         | 43pcs  | Ι | -amQ     | 2pcs  |
| C      | 15x12mm        | 13pcs  | J | 4x16mm   | 6pcs  |
| D      | 15x9.5mm       | 30pcs  | K | <b>~</b> | 28pcs |
| Е      | 3. 5x12mm      | 72pcs  | L |          | 1pc   |
| F      | WITHITE 4x30mm | 35pcs  | M | ©        | 6pcs  |
| G      | 6              | 2pcs   | N |          | 2pcs  |