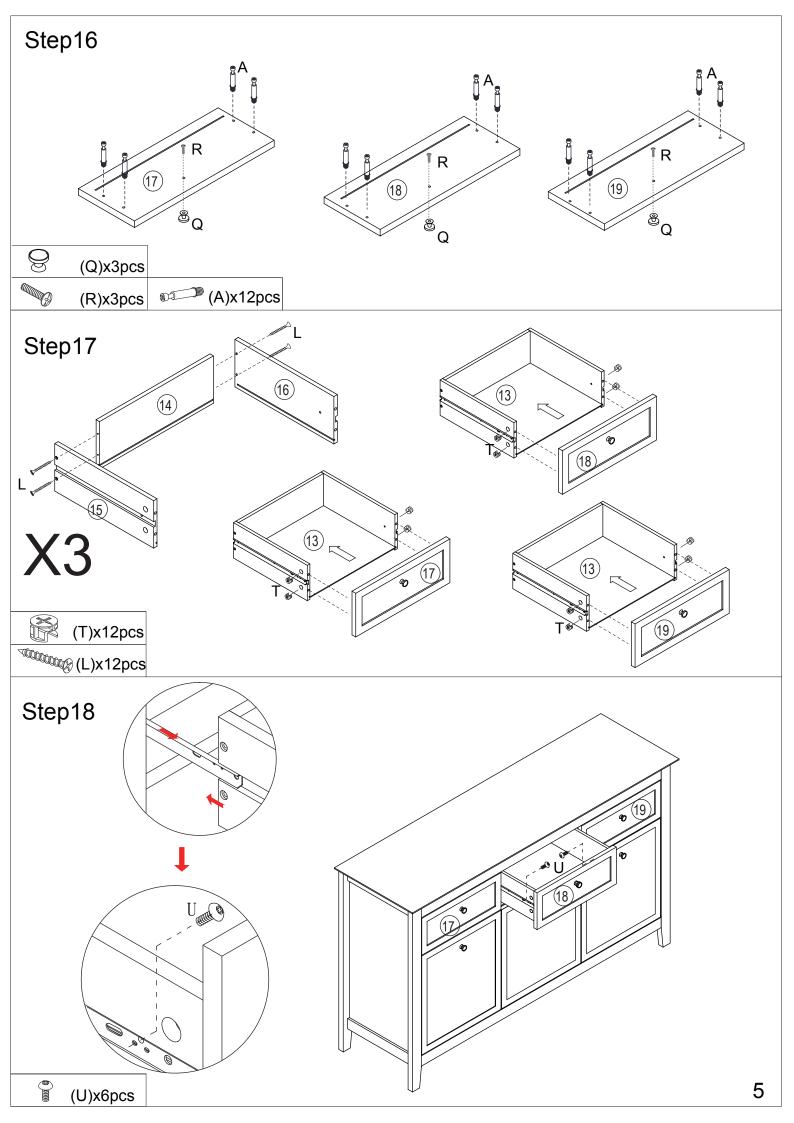

# KARLSTAD SIDEBOARD ASSEMBLY INSTRUCTIONS

Carton A: Part 1+2+4+8+13\*3+14\*3+15\*3+16\*3+22+23+Hardware Carton B: Part 3+5+6+7+9+10+11+12+17+18+19+20+21\*2+24

### Hardware:

| Part | Description                            | Quantity | Part | Description     | Quantity |  |
|------|----------------------------------------|----------|------|-----------------|----------|--|
| A    | <b>6</b> )3                            | 36pcs    | L    | 1000000 M4×30mm | 13pcs    |  |
| В    | (* * * * * * * * * * * * * * * * * * * | 6pcs     | M    | ₩2.5×10mm       | 27pcs    |  |
| С    | M3x12mm                                | 12pcs    | N    |                 | 4pcs     |  |
| D    |                                        | 2pcs     | Р    | M3. 5×14mm      | 36pcs    |  |
| Е    | <b>€</b> M3.5x12mm                     | 2pcs     | Q    | 9               | 6pcs     |  |
| F    | 0                                      | 2pcs     | R    | M4×14mm         | 6pcs     |  |
| G    | Ф8х30тт                                | 20pcs    | S    |                 | 8pcs     |  |
| Н    | Ф15х12тт                               | 24pcs    | T    | Ф15х9. 5тт      | 12pcs    |  |
| J    | M5×40mm                                | 3pcs     | U    | ₩ M4x10mm       | 6pcs     |  |
| K    |                                        | 1pc      | V    |                 | 2pcs     |  |