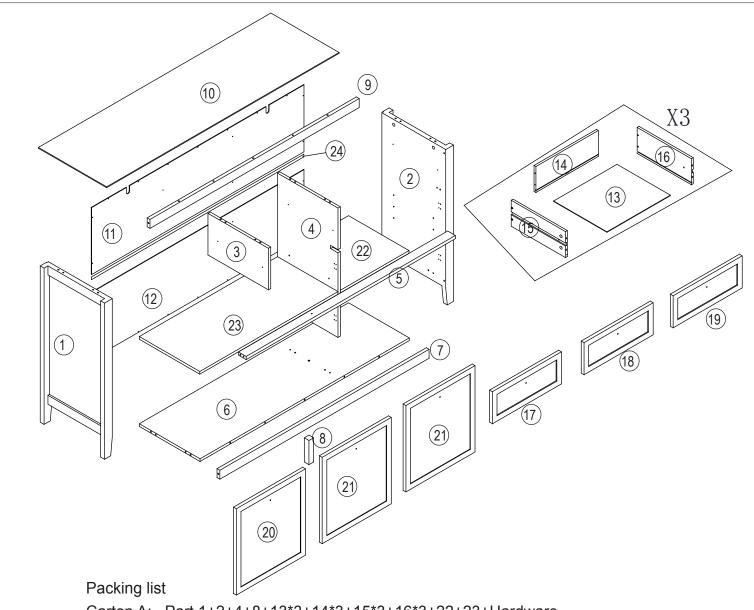

# KARLSTAD SIDEBOARD ASSEMBLY INSTRUCTIONS

Carton A: Part 1+2+4+8+13\*3+14\*3+15\*3+16\*3+22+23+Hardware Carton B: Part 3+5+6+7+9+10+11+12+17+18+19+20+21\*2+24

### Hardware:

| Part | Description                            | Quantity | Part | Description     | Quantity |  |
|------|----------------------------------------|----------|------|-----------------|----------|--|
| A    | <b>6</b> )3                            | 36pcs    | L    | 1000000 M4×30mm | 13pcs    |  |
| В    | (* * * * * * * * * * * * * * * * * * * | 6pcs     | M    | ₩2.5×10mm       | 27pcs    |  |
| С    | M3x12mm                                | 12pcs    | N    |                 | 4pcs     |  |
| D    |                                        | 2pcs     | Р    | M3. 5×14mm      | 36pcs    |  |
| Е    | <b>€</b> M3.5x12mm                     | 2pcs     | Q    | 9               | 6pcs     |  |
| F    | 0                                      | 2pcs     | R    | M4×14mm         | 6pcs     |  |
| G    | Ф8х30тт                                | 20pcs    | S    |                 | 8pcs     |  |
| Н    | Ф15х12тт                               | 24pcs    | T    | Ф15х9. 5тт      | 12pcs    |  |
| J    | M5×40mm                                | 3pcs     | U    | ₩ M4x10mm       | 6pcs     |  |
| K    |                                        | 1pc      | V    |                 | 2pcs     |  |