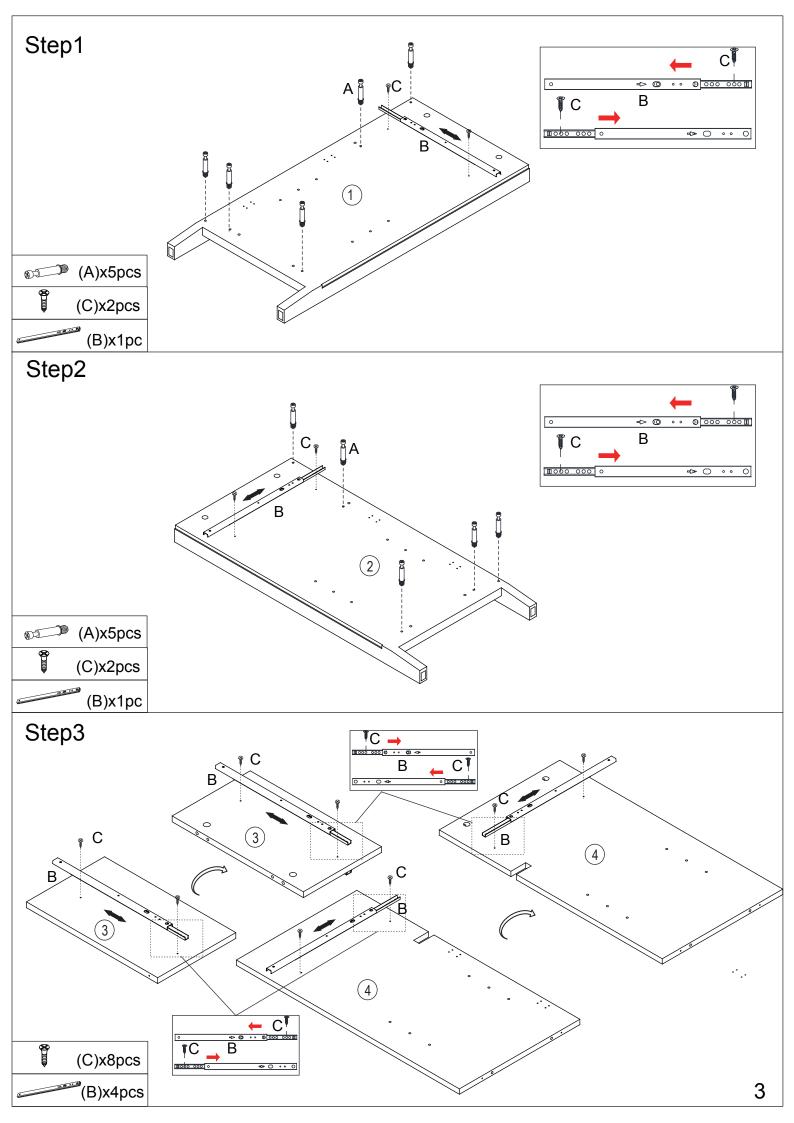

### Hardware:

| Part | Description                            | Quantity | Part | Description     | Quantity |  |
|------|----------------------------------------|----------|------|-----------------|----------|--|
| A    | <b>6</b> )3                            | 36pcs    | L    | 1000000 M4×30mm | 13pcs    |  |
| В    | (* * * * * * * * * * * * * * * * * * * | 6pcs     | M    | ₩2.5×10mm       | 27pcs    |  |
| С    | M3x12mm                                | 12pcs    | N    |                 | 4pcs     |  |
| D    |                                        | 2pcs     | Р    | M3. 5×14mm      | 36pcs    |  |
| Е    | <b>€</b> M3.5x12mm                     | 2pcs     | Q    | 9               | 6pcs     |  |
| F    | 0                                      | 2pcs     | R    | M4×14mm         | 6pcs     |  |
| G    | Ф8х30тт                                | 20pcs    | S    |                 | 8pcs     |  |
| Н    | Ф15х12тт                               | 24pcs    | T    | Ф15х9. 5тт      | 12pcs    |  |
| J    | M5×40mm                                | 3pcs     | U    | ₩ M4x10mm       | 6pcs     |  |
| K    |                                        | 1pc      | V    |                 | 2pcs     |  |