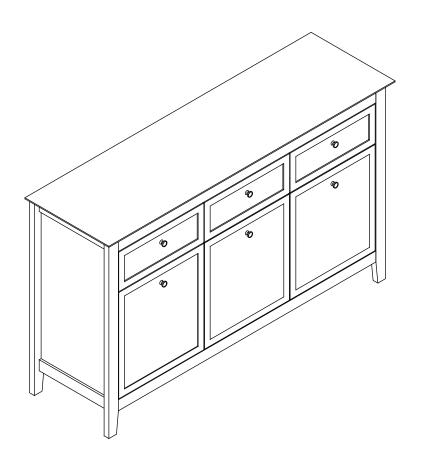

# KARLSTAD SIDEBOARD ASSEMBLY INSTRUCTIONS

Carton A: Part 1+2+4+8+13\*3+14\*3+15\*3+16\*3+22+23+Hardware Carton B: Part 3+5+6+7+9+10+11+12+17+18+19+20+21\*2+24