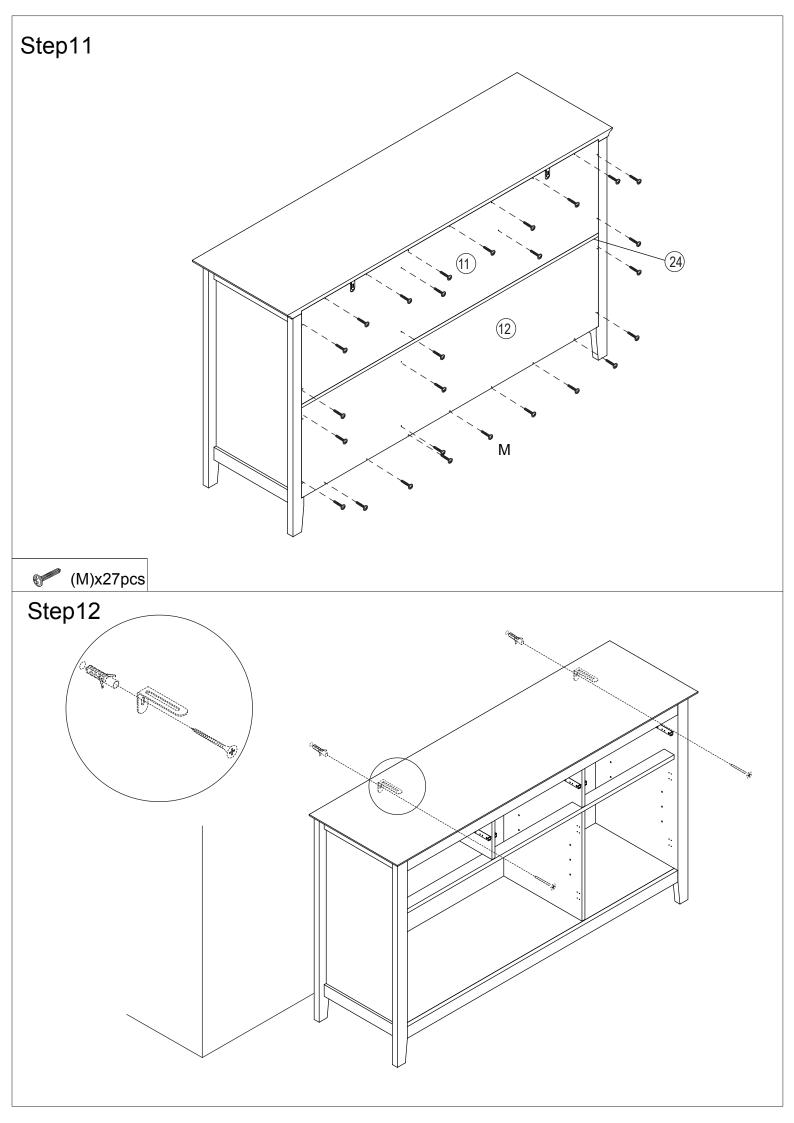

### Hardware:

| Part | Description                            | Quantity | Part | Description     | Quantity |  |
|------|----------------------------------------|----------|------|-----------------|----------|--|
| A    | <b>6</b> )3                            | 36pcs    | L    | 1000000 M4×30mm | 13pcs    |  |
| В    | (* * * * * * * * * * * * * * * * * * * | 6pcs     | M    | ₩2.5×10mm       | 27pcs    |  |
| С    | M3x12mm                                | 12pcs    | N    |                 | 4pcs     |  |
| D    |                                        | 2pcs     | Р    | M3. 5×14mm      | 36pcs    |  |
| Е    | <b>€</b> M3.5x12mm                     | 2pcs     | Q    | 9               | 6pcs     |  |
| F    | 0                                      | 2pcs     | R    | M4×14mm         | 6pcs     |  |
| G    | Ф8х30тт                                | 20pcs    | S    |                 | 8pcs     |  |
| Н    | Ф15х12тт                               | 24pcs    | T    | Ф15х9. 5тт      | 12pcs    |  |
| J    | M5×40mm                                | 3pcs     | U    | ₩ M4x10mm       | 6pcs     |  |
| K    |                                        | 1pc      | V    |                 | 2pcs     |  |