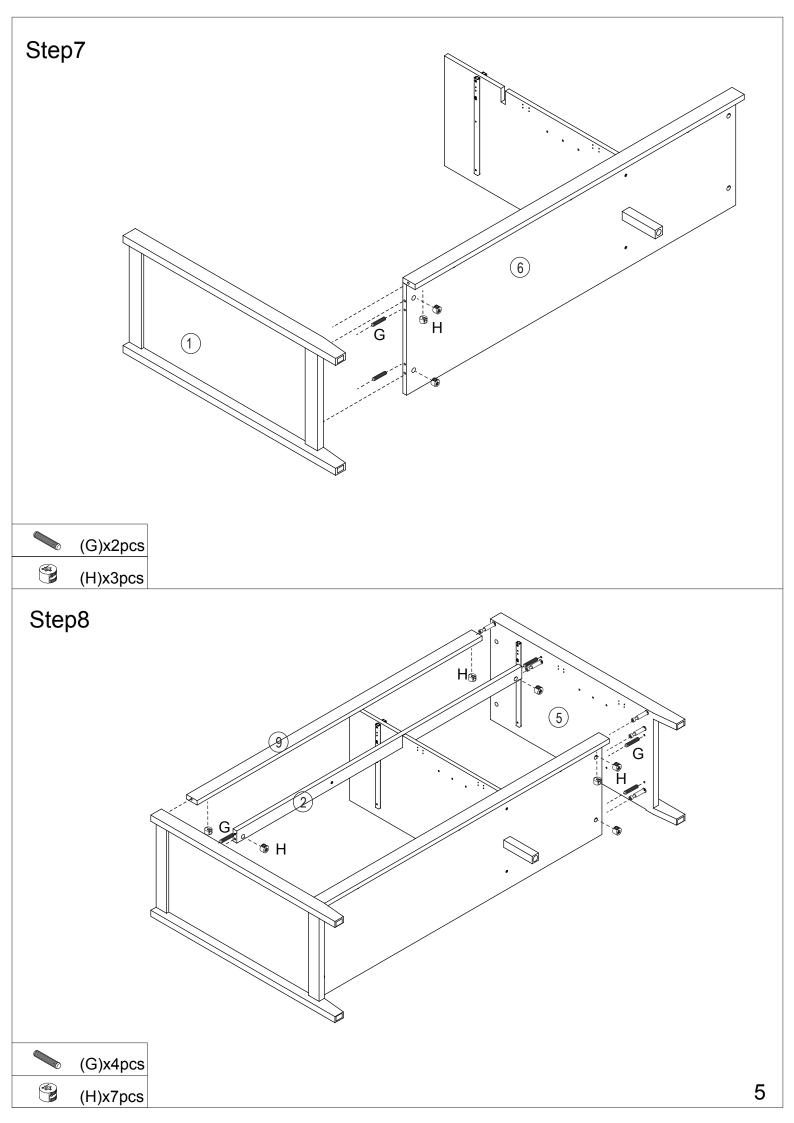

### Hardware:

| Part | Description                            | Quantity | Part | Description     | Quantity |  |
|------|----------------------------------------|----------|------|-----------------|----------|--|
| A    | <b>6</b> )3                            | 36pcs    | L    | 1000000 M4×30mm | 13pcs    |  |
| В    | (* * * * * * * * * * * * * * * * * * * | 6pcs     | M    | ₩2.5×10mm       | 27pcs    |  |
| С    | M3x12mm                                | 12pcs    | N    |                 | 4pcs     |  |
| D    |                                        | 2pcs     | Р    | M3. 5×14mm      | 36pcs    |  |
| Е    | <b>€</b> M3.5x12mm                     | 2pcs     | Q    | 9               | 6pcs     |  |
| F    | 0                                      | 2pcs     | R    | M4×14mm         | 6pcs     |  |
| G    | Ф8х30тт                                | 20pcs    | S    |                 | 8pcs     |  |
| Н    | Ф15х12тт                               | 24pcs    | T    | Ф15х9. 5тт      | 12pcs    |  |
| J    | M5×40mm                                | 3pcs     | U    | ₩ M4x10mm       | 6pcs     |  |
| K    |                                        | 1pc      | V    |                 | 2pcs     |  |