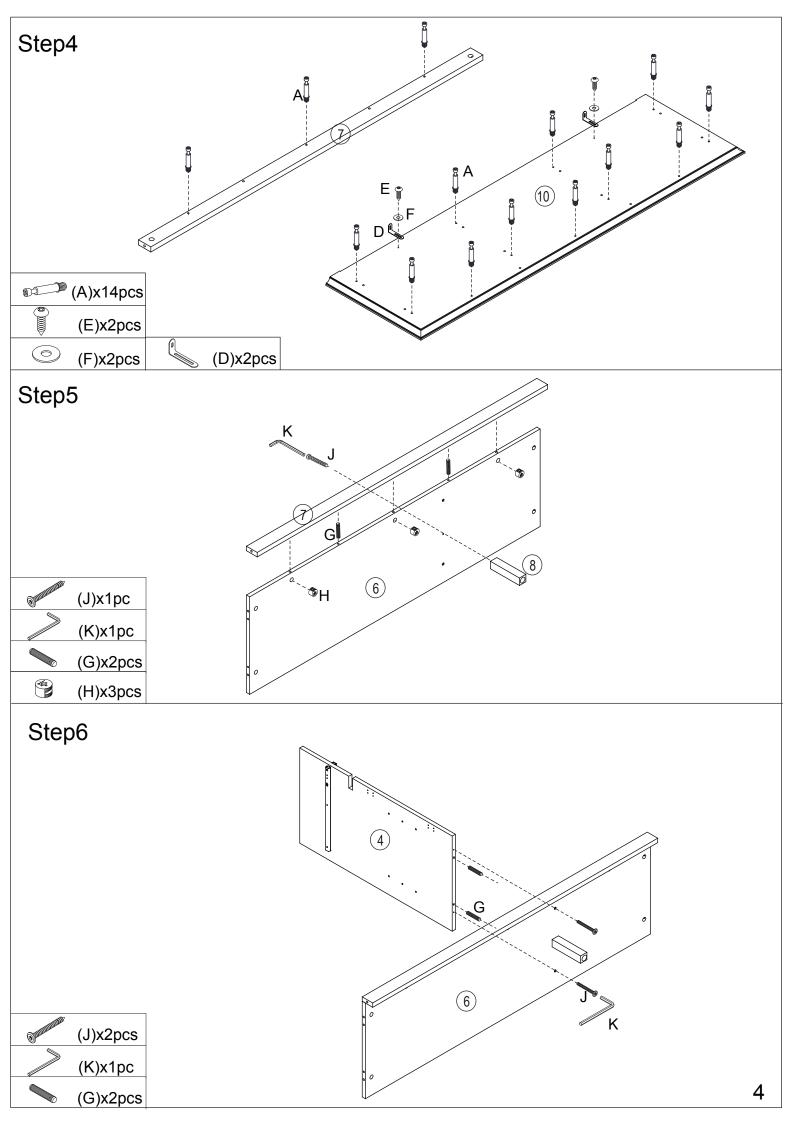

### Hardware:

| Part | Description                            | Quantity | Part | Description     | Quantity |  |
|------|----------------------------------------|----------|------|-----------------|----------|--|
| A    | <b>6</b> )3                            | 36pcs    | L    | 1000000 M4×30mm | 13pcs    |  |
| В    | (* * * * * * * * * * * * * * * * * * * | 6pcs     | M    | ₩2.5×10mm       | 27pcs    |  |
| С    | M3x12mm                                | 12pcs    | N    |                 | 4pcs     |  |
| D    |                                        | 2pcs     | Р    | M3. 5×14mm      | 36pcs    |  |
| Е    | <b>€</b> M3.5x12mm                     | 2pcs     | Q    | 9               | 6pcs     |  |
| F    | 0                                      | 2pcs     | R    | M4×14mm         | 6pcs     |  |
| G    | Ф8х30тт                                | 20pcs    | S    |                 | 8pcs     |  |
| Н    | Ф15х12тт                               | 24pcs    | T    | Ф15х9. 5тт      | 12pcs    |  |
| J    | M5×40mm                                | 3pcs     | U    | ₩ M4x10mm       | 6pcs     |  |
| K    |                                        | 1pc      | V    |                 | 2pcs     |  |