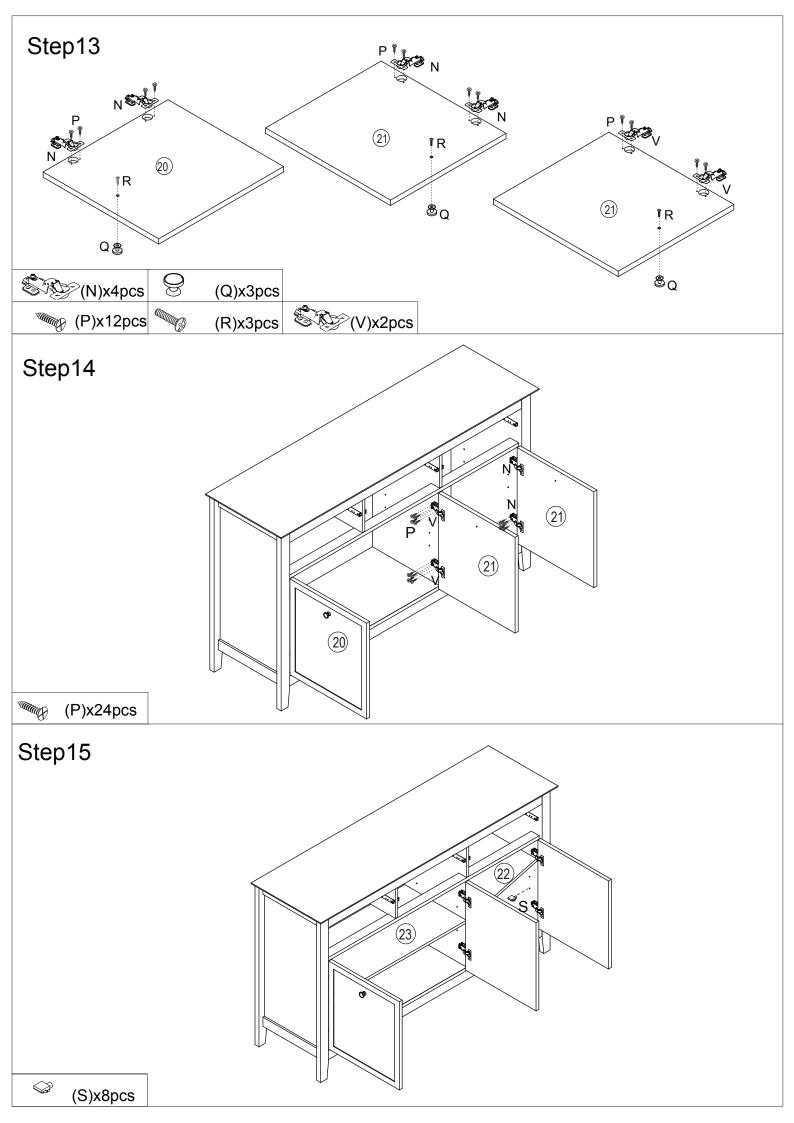

# KARLSTAD SIDEBOARD ASSEMBLY INSTRUCTIONS

Carton A: Part 1+2+4+8+13\*3+14\*3+15\*3+16\*3+22+23+Hardware Carton B: Part 3+5+6+7+9+10+11+12+17+18+19+20+21\*2+24

### Hardware:

| Part | Description                            | Quantity | Part | Description     | Quantity |  |
|------|----------------------------------------|----------|------|-----------------|----------|--|
| A    | <b>6</b> )3                            | 36pcs    | L    | 1000000 M4×30mm | 13pcs    |  |
| В    | (* * * * * * * * * * * * * * * * * * * | 6pcs     | M    | ₩2.5×10mm       | 27pcs    |  |
| С    | M3x12mm                                | 12pcs    | N    |                 | 4pcs     |  |
| D    |                                        | 2pcs     | Р    | M3. 5×14mm      | 36pcs    |  |
| Е    | <b>€</b> M3.5x12mm                     | 2pcs     | Q    | 9               | 6pcs     |  |
| F    | 0                                      | 2pcs     | R    | M4×14mm         | 6pcs     |  |
| G    | Ф8х30тт                                | 20pcs    | S    |                 | 8pcs     |  |
| Н    | Ф15х12тт                               | 24pcs    | T    | Ф15х9. 5тт      | 12pcs    |  |
| J    | M5×40mm                                | 3pcs     | U    | ₩ M4x10mm       | 6pcs     |  |
| K    |                                        | 1pc      | V    |                 | 2pcs     |  |