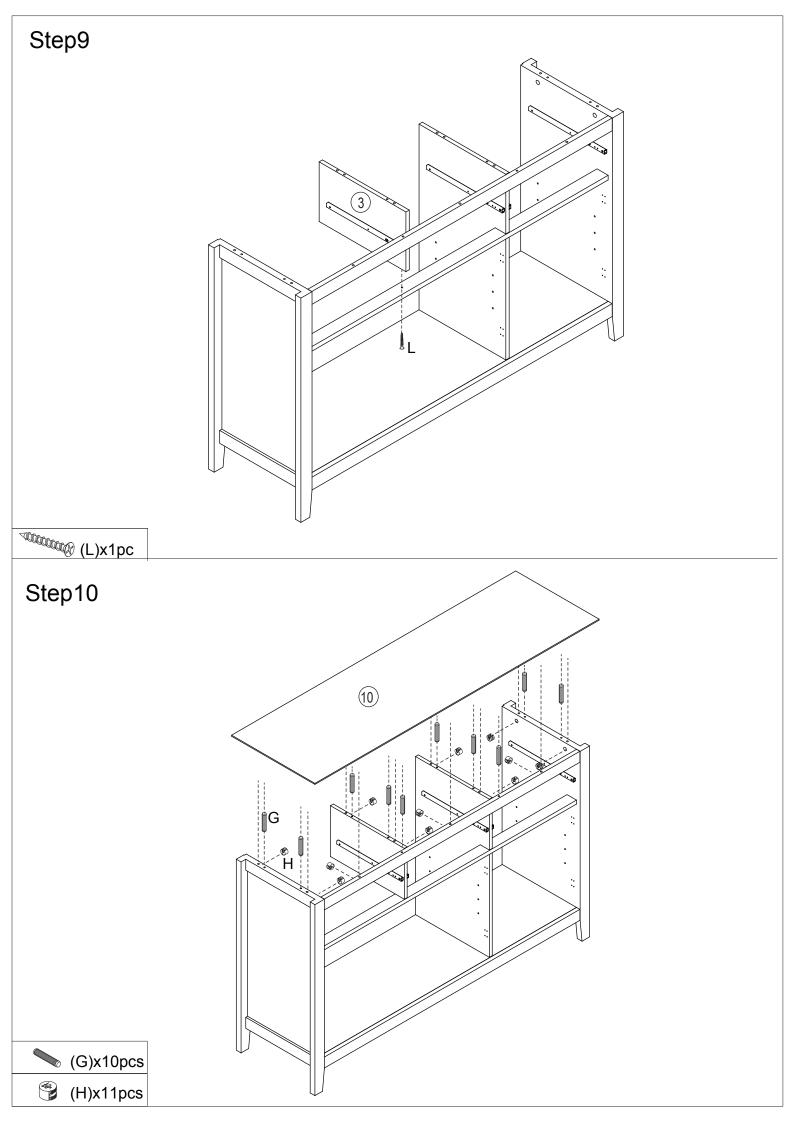

### Hardware:

| Part | Description                            | Quantity | Part | Description     | Quantity |  |
|------|----------------------------------------|----------|------|-----------------|----------|--|
| A    | <b>6</b> )3                            | 36pcs    | L    | 1000000 M4×30mm | 13pcs    |  |
| В    | (* * * * * * * * * * * * * * * * * * * | 6pcs     | M    | ₩2.5×10mm       | 27pcs    |  |
| С    | M3x12mm                                | 12pcs    | N    |                 | 4pcs     |  |
| D    |                                        | 2pcs     | Р    | M3. 5×14mm      | 36pcs    |  |
| Е    | <b>€</b> M3.5x12mm                     | 2pcs     | Q    | 9               | 6pcs     |  |
| F    | 0                                      | 2pcs     | R    | M4×14mm         | 6pcs     |  |
| G    | Ф8х30тт                                | 20pcs    | S    |                 | 8pcs     |  |
| Н    | Ф15х12тт                               | 24pcs    | T    | Ф15х9. 5тт      | 12pcs    |  |
| J    | M5×40mm                                | 3pcs     | U    | ₩ M4x10mm       | 6pcs     |  |
| K    |                                        | 1pc      | V    |                 | 2pcs     |  |