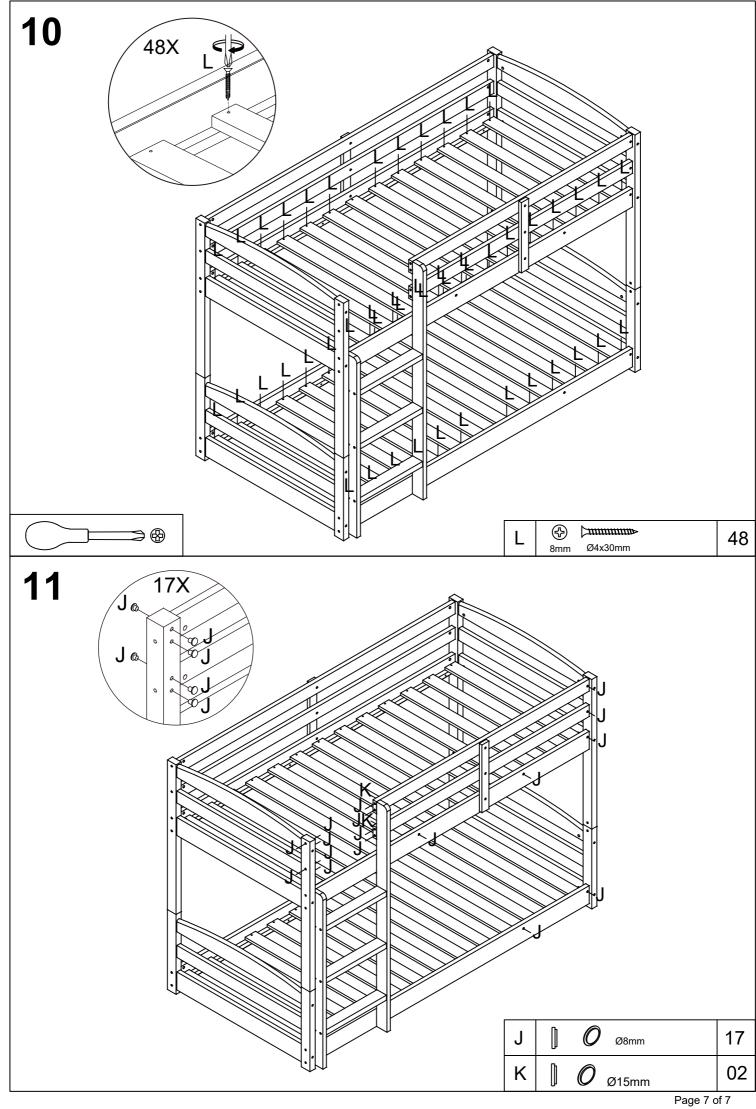

### HARDWARE

| Α | 0<br>15mm M6x90mm  | 16 |
|---|--------------------|----|
| В | Ø10x13mm           | 38 |
| С | 0<br>15mm M6x70mm  | 22 |
| D |                    | 18 |
| Е | 0<br>15mm M8x20mm  | 06 |
| F | ()<br>15mm M6x25mm | 06 |
| G | 0<br>12mm Ø12x60mm | 04 |

| Η | 4mm                                                                                                                                                                                                                                                                                                                                                                                                                                                                                                                                                                                                                                                                                                                                                                                                                                           | 02 |
|---|-----------------------------------------------------------------------------------------------------------------------------------------------------------------------------------------------------------------------------------------------------------------------------------------------------------------------------------------------------------------------------------------------------------------------------------------------------------------------------------------------------------------------------------------------------------------------------------------------------------------------------------------------------------------------------------------------------------------------------------------------------------------------------------------------------------------------------------------------|----|
|   | 0 28x30mm                                                                                                                                                                                                                                                                                                                                                                                                                                                                                                                                                                                                                                                                                                                                                                                                                                     | 54 |
| J | [] <i>O</i> ø8mm                                                                                                                                                                                                                                                                                                                                                                                                                                                                                                                                                                                                                                                                                                                                                                                                                              | 17 |
| К | 0 Ø15mm                                                                                                                                                                                                                                                                                                                                                                                                                                                                                                                                                                                                                                                                                                                                                                                                                                       | 02 |
| L | Amm Ø4x30mm                                                                                                                                                                                                                                                                                                                                                                                                                                                                                                                                                                                                                                                                                                                                                                                                                                   | 52 |
| Μ | ⊕  └ mm Ø3x16mm Ø Ø Ø Ø Ø Ø Ø Ø Ø Ø Ø Ø Ø Ø Ø Ø Ø Ø Ø Ø Ø Ø Ø Ø Ø Ø Ø Ø Ø Ø Ø Ø Ø Ø Ø Ø Ø Ø Ø Ø Ø Ø Ø Ø Ø Ø Ø Ø Ø Ø Ø Ø Ø Ø Ø Ø Ø Ø Ø Ø Ø Ø Ø Ø Ø Ø Ø Ø Ø Ø Ø Ø Ø Ø Ø Ø Ø Ø Ø Ø Ø Ø Ø Ø Ø Ø Ø Ø Ø Ø Ø Ø Ø Ø Ø Ø Ø Ø Ø Ø Ø Ø Ø Ø Ø Ø Ø Ø Ø Ø Ø Ø Ø Ø Ø Ø Ø Ø Ø Ø Ø Ø Ø Ø Ø Ø Ø Ø Ø Ø Ø Ø Ø Ø Ø Ø Ø Ø Ø Ø Ø Ø Ø Ø Ø Ø Ø Ø Ø Ø Ø Ø Ø Ø Ø Ø Ø Ø Ø Ø Ø Ø Ø Ø Ø Ø Ø Ø Ø Ø Ø Ø Ø Ø Ø Ø Ø Ø Ø Ø Ø Ø Ø Ø Ø Ø Ø Ø Ø Ø Ø Ø Ø Ø Ø Ø Ø Ø Ø Ø Ø Ø Ø Ø Ø Ø Ø Ø Ø Ø Ø Ø Ø Ø Ø Ø Ø Ø Ø Ø Ø Ø Ø Ø Ø Ø Ø Ø Ø Ø Ø Ø Ø Ø Ø Ø Ø Ø Ø Ø Ø Ø Ø Ø Ø Ø Ø Ø Ø Ø Ø Ø Ø Ø Ø Ø Ø Ø Ø Ø Ø Ø Ø Ø Ø Ø Ø Ø Ø Ø Ø | 08 |