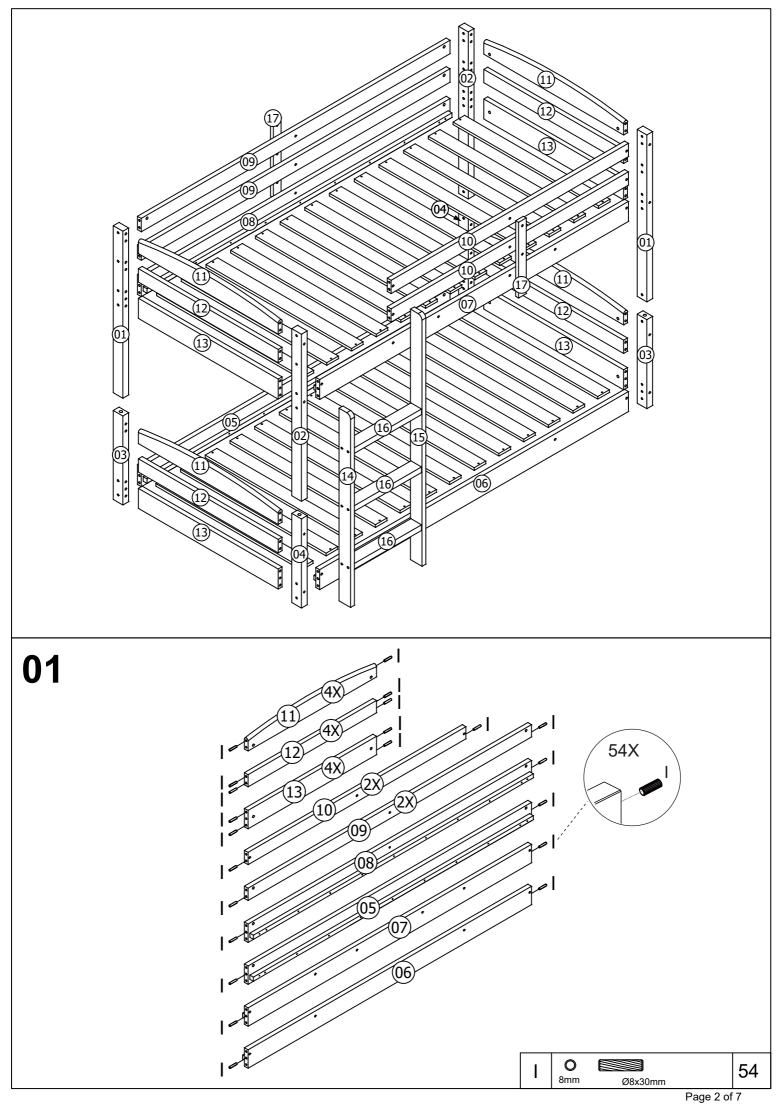

### HARDWARE

| Α | 0<br>15mm M6x90mm  | 16 |
|---|--------------------|----|
| В | Ø10x13mm           | 38 |
| С | 0<br>15mm M6x70mm  | 22 |
| D |                    | 18 |
| Е | 0<br>15mm M8x20mm  | 06 |
| F | ()<br>15mm M6x25mm | 06 |
| G | 0<br>12mm Ø12x60mm | 04 |

| Η | 4mm                                                                                                                                                                                                                                                                                                                                                                                                                                                                                                                                                                                                                                                                                                                                                                                                                                           | 02 |
|---|-----------------------------------------------------------------------------------------------------------------------------------------------------------------------------------------------------------------------------------------------------------------------------------------------------------------------------------------------------------------------------------------------------------------------------------------------------------------------------------------------------------------------------------------------------------------------------------------------------------------------------------------------------------------------------------------------------------------------------------------------------------------------------------------------------------------------------------------------|----|
|   | 0 28x30mm                                                                                                                                                                                                                                                                                                                                                                                                                                                                                                                                                                                                                                                                                                                                                                                                                                     | 54 |
| J | [] <i>O</i> ø8mm                                                                                                                                                                                                                                                                                                                                                                                                                                                                                                                                                                                                                                                                                                                                                                                                                              | 17 |
| К | 0 Ø15mm                                                                                                                                                                                                                                                                                                                                                                                                                                                                                                                                                                                                                                                                                                                                                                                                                                       | 02 |
| L | Amm Ø4x30mm                                                                                                                                                                                                                                                                                                                                                                                                                                                                                                                                                                                                                                                                                                                                                                                                                                   | 52 |
| Μ | ⊕  └ mm Ø3x16mm Ø Ø Ø Ø Ø Ø Ø Ø Ø Ø Ø Ø Ø Ø Ø Ø Ø Ø Ø Ø Ø Ø Ø Ø Ø Ø Ø Ø Ø Ø Ø Ø Ø Ø Ø Ø Ø Ø Ø Ø Ø Ø Ø Ø Ø Ø Ø Ø Ø Ø Ø Ø Ø Ø Ø Ø Ø Ø Ø Ø Ø Ø Ø Ø Ø Ø Ø Ø Ø Ø Ø Ø Ø Ø Ø Ø Ø Ø Ø Ø Ø Ø Ø Ø Ø Ø Ø Ø Ø Ø Ø Ø Ø Ø Ø Ø Ø Ø Ø Ø Ø Ø Ø Ø Ø Ø Ø Ø Ø Ø Ø Ø Ø Ø Ø Ø Ø Ø Ø Ø Ø Ø Ø Ø Ø Ø Ø Ø Ø Ø Ø Ø Ø Ø Ø Ø Ø Ø Ø Ø Ø Ø Ø Ø Ø Ø Ø Ø Ø Ø Ø Ø Ø Ø Ø Ø Ø Ø Ø Ø Ø Ø Ø Ø Ø Ø Ø Ø Ø Ø Ø Ø Ø Ø Ø Ø Ø Ø Ø Ø Ø Ø Ø Ø Ø Ø Ø Ø Ø Ø Ø Ø Ø Ø Ø Ø Ø Ø Ø Ø Ø Ø Ø Ø Ø Ø Ø Ø Ø Ø Ø Ø Ø Ø Ø Ø Ø Ø Ø Ø Ø Ø Ø Ø Ø Ø Ø Ø Ø Ø Ø Ø Ø Ø Ø Ø Ø Ø Ø Ø Ø Ø Ø Ø Ø Ø Ø Ø Ø Ø Ø Ø Ø Ø Ø Ø Ø Ø Ø Ø Ø Ø Ø Ø Ø Ø Ø Ø Ø Ø Ø | 08 |