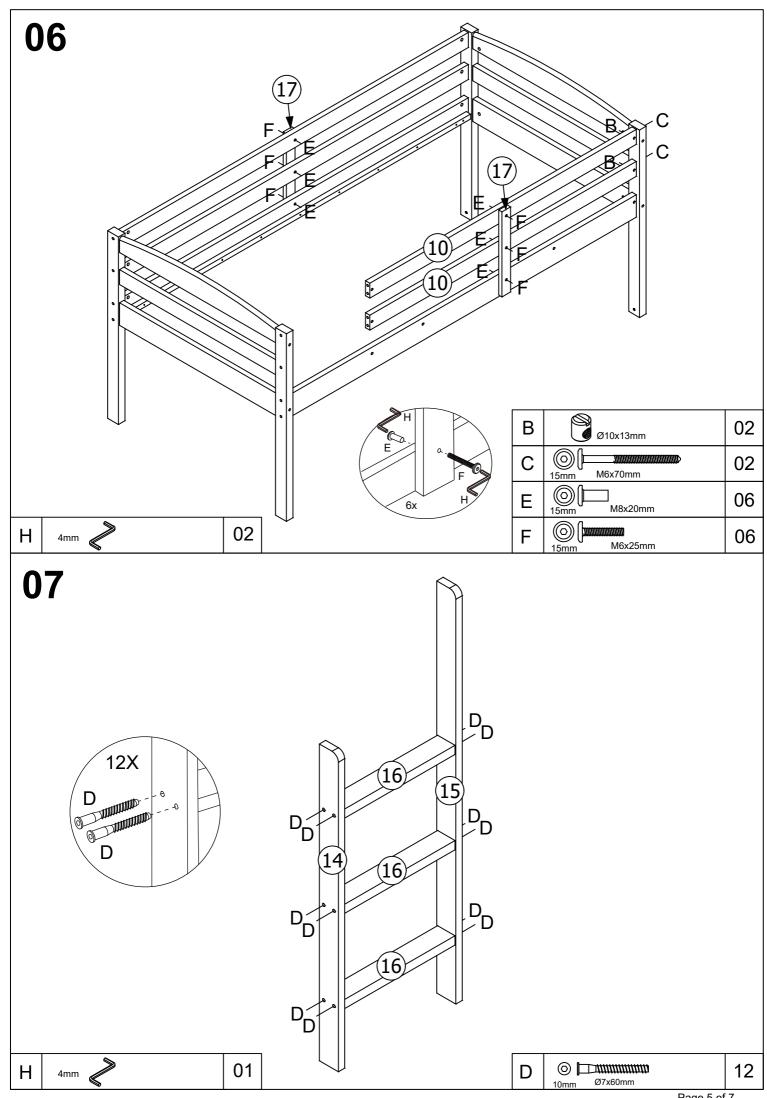

### HARDWARE

| Α | 0<br>15mm M6x90mm  | 16 |
|---|--------------------|----|
| В | Ø10x13mm           | 38 |
| С | 0<br>15mm M6x70mm  | 22 |
| D |                    | 18 |
| Е | 0<br>15mm M8x20mm  | 06 |
| F | ()<br>15mm M6x25mm | 06 |
| G | 0<br>12mm Ø12x60mm | 04 |

| Η | 4mm                                                                                                                                                                                                                                                                                                                                                                                                                                                                                                                                                                                                                                                                                                                                                                                                                                           | 02 |
|---|-----------------------------------------------------------------------------------------------------------------------------------------------------------------------------------------------------------------------------------------------------------------------------------------------------------------------------------------------------------------------------------------------------------------------------------------------------------------------------------------------------------------------------------------------------------------------------------------------------------------------------------------------------------------------------------------------------------------------------------------------------------------------------------------------------------------------------------------------|----|
|   | 0 28x30mm                                                                                                                                                                                                                                                                                                                                                                                                                                                                                                                                                                                                                                                                                                                                                                                                                                     | 54 |
| J | [] <i>O</i> ø8mm                                                                                                                                                                                                                                                                                                                                                                                                                                                                                                                                                                                                                                                                                                                                                                                                                              | 17 |
| К | 0 Ø15mm                                                                                                                                                                                                                                                                                                                                                                                                                                                                                                                                                                                                                                                                                                                                                                                                                                       | 02 |
| L | Amm Ø4x30mm                                                                                                                                                                                                                                                                                                                                                                                                                                                                                                                                                                                                                                                                                                                                                                                                                                   | 52 |
| Μ | ⊕  └ mm Ø3x16mm Ø Ø Ø Ø Ø Ø Ø Ø Ø Ø Ø Ø Ø Ø Ø Ø Ø Ø Ø Ø Ø Ø Ø Ø Ø Ø Ø Ø Ø Ø Ø Ø Ø Ø Ø Ø Ø Ø Ø Ø Ø Ø Ø Ø Ø Ø Ø Ø Ø Ø Ø Ø Ø Ø Ø Ø Ø Ø Ø Ø Ø Ø Ø Ø Ø Ø Ø Ø Ø Ø Ø Ø Ø Ø Ø Ø Ø Ø Ø Ø Ø Ø Ø Ø Ø Ø Ø Ø Ø Ø Ø Ø Ø Ø Ø Ø Ø Ø Ø Ø Ø Ø Ø Ø Ø Ø Ø Ø Ø Ø Ø Ø Ø Ø Ø Ø Ø Ø Ø Ø Ø Ø Ø Ø Ø Ø Ø Ø Ø Ø Ø Ø Ø Ø Ø Ø Ø Ø Ø Ø Ø Ø Ø Ø Ø Ø Ø Ø Ø Ø Ø Ø Ø Ø Ø Ø Ø Ø Ø Ø Ø Ø Ø Ø Ø Ø Ø Ø Ø Ø Ø Ø Ø Ø Ø Ø Ø Ø Ø Ø Ø Ø Ø Ø Ø Ø Ø Ø Ø Ø Ø Ø Ø Ø Ø Ø Ø Ø Ø Ø Ø Ø Ø Ø Ø Ø Ø Ø Ø Ø Ø Ø Ø Ø Ø Ø Ø Ø Ø Ø Ø Ø Ø Ø Ø Ø Ø Ø Ø Ø Ø Ø Ø Ø Ø Ø Ø Ø Ø Ø Ø Ø Ø Ø Ø Ø Ø Ø Ø Ø Ø Ø Ø Ø Ø Ø Ø Ø Ø Ø Ø Ø Ø Ø Ø Ø Ø Ø Ø Ø Ø | 08 |