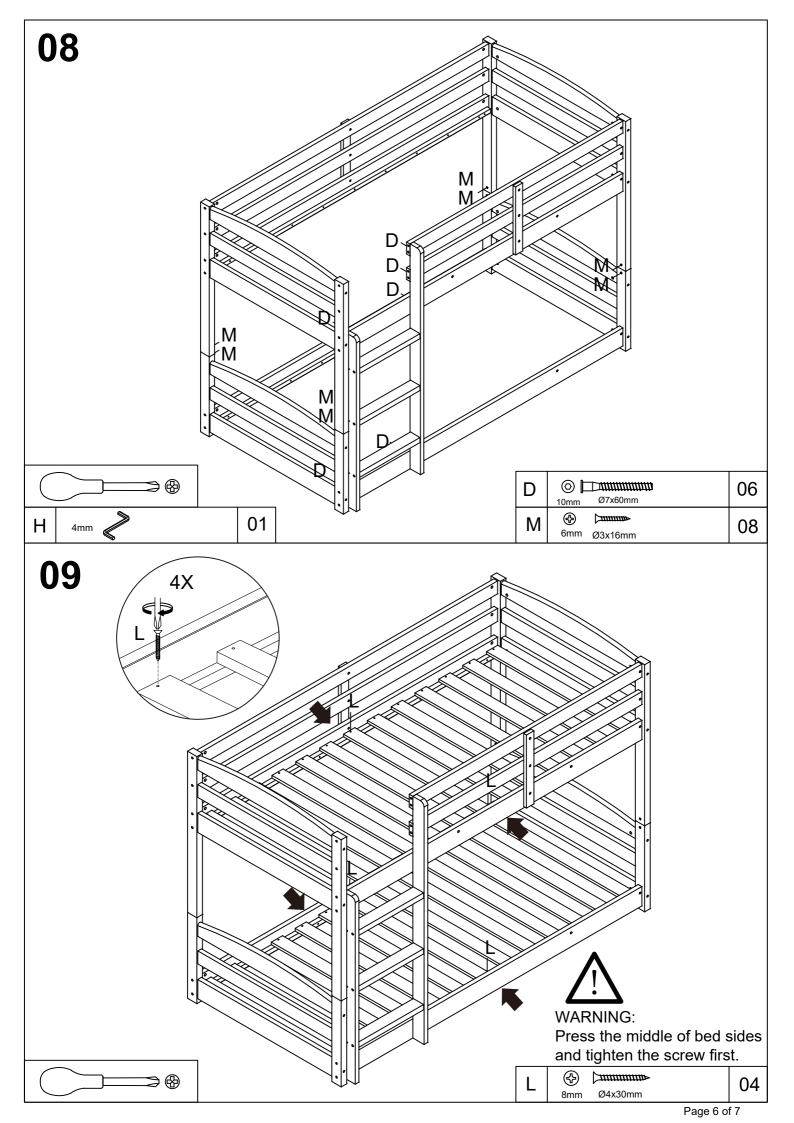

### HARDWARE

| Α | 0<br>15mm M6x90mm  | 16 |
|---|--------------------|----|
| В | Ø10x13mm           | 38 |
| С | 0<br>15mm M6x70mm  | 22 |
| D |                    | 18 |
| Е | 0<br>15mm M8x20mm  | 06 |
| F | ()<br>15mm M6x25mm | 06 |
| G | 0<br>12mm Ø12x60mm | 04 |

| Η | 4mm                                                                                                                                                                                                                                                                                                                                                                                                                                                                                                                                                                                                                                                                                                                                                                                                                                           | 02 |
|---|-----------------------------------------------------------------------------------------------------------------------------------------------------------------------------------------------------------------------------------------------------------------------------------------------------------------------------------------------------------------------------------------------------------------------------------------------------------------------------------------------------------------------------------------------------------------------------------------------------------------------------------------------------------------------------------------------------------------------------------------------------------------------------------------------------------------------------------------------|----|
|   | 0 28x30mm                                                                                                                                                                                                                                                                                                                                                                                                                                                                                                                                                                                                                                                                                                                                                                                                                                     | 54 |
| J | [] <i>O</i> ø8mm                                                                                                                                                                                                                                                                                                                                                                                                                                                                                                                                                                                                                                                                                                                                                                                                                              | 17 |
| К | 0 Ø15mm                                                                                                                                                                                                                                                                                                                                                                                                                                                                                                                                                                                                                                                                                                                                                                                                                                       | 02 |
| L | Amm Ø4x30mm                                                                                                                                                                                                                                                                                                                                                                                                                                                                                                                                                                                                                                                                                                                                                                                                                                   | 52 |
| Μ | ⊕  └ mm Ø3x16mm Ø Ø Ø Ø Ø Ø Ø Ø Ø Ø Ø Ø Ø Ø Ø Ø Ø Ø Ø Ø Ø Ø Ø Ø Ø Ø Ø Ø Ø Ø Ø Ø Ø Ø Ø Ø Ø Ø Ø Ø Ø Ø Ø Ø Ø Ø Ø Ø Ø Ø Ø Ø Ø Ø Ø Ø Ø Ø Ø Ø Ø Ø Ø Ø Ø Ø Ø Ø Ø Ø Ø Ø Ø Ø Ø Ø Ø Ø Ø Ø Ø Ø Ø Ø Ø Ø Ø Ø Ø Ø Ø Ø Ø Ø Ø Ø Ø Ø Ø Ø Ø Ø Ø Ø Ø Ø Ø Ø Ø Ø Ø Ø Ø Ø Ø Ø Ø Ø Ø Ø Ø Ø Ø Ø Ø Ø Ø Ø Ø Ø Ø Ø Ø Ø Ø Ø Ø Ø Ø Ø Ø Ø Ø Ø Ø Ø Ø Ø Ø Ø Ø Ø Ø Ø Ø Ø Ø Ø Ø Ø Ø Ø Ø Ø Ø Ø Ø Ø Ø Ø Ø Ø Ø Ø Ø Ø Ø Ø Ø Ø Ø Ø Ø Ø Ø Ø Ø Ø Ø Ø Ø Ø Ø Ø Ø Ø Ø Ø Ø Ø Ø Ø Ø Ø Ø Ø Ø Ø Ø Ø Ø Ø Ø Ø Ø Ø Ø Ø Ø Ø Ø Ø Ø Ø Ø Ø Ø Ø Ø Ø Ø Ø Ø Ø Ø Ø Ø Ø Ø Ø Ø Ø Ø Ø Ø Ø Ø Ø Ø Ø Ø Ø Ø Ø Ø Ø Ø Ø Ø Ø Ø Ø Ø Ø Ø Ø Ø Ø Ø Ø Ø | 08 |