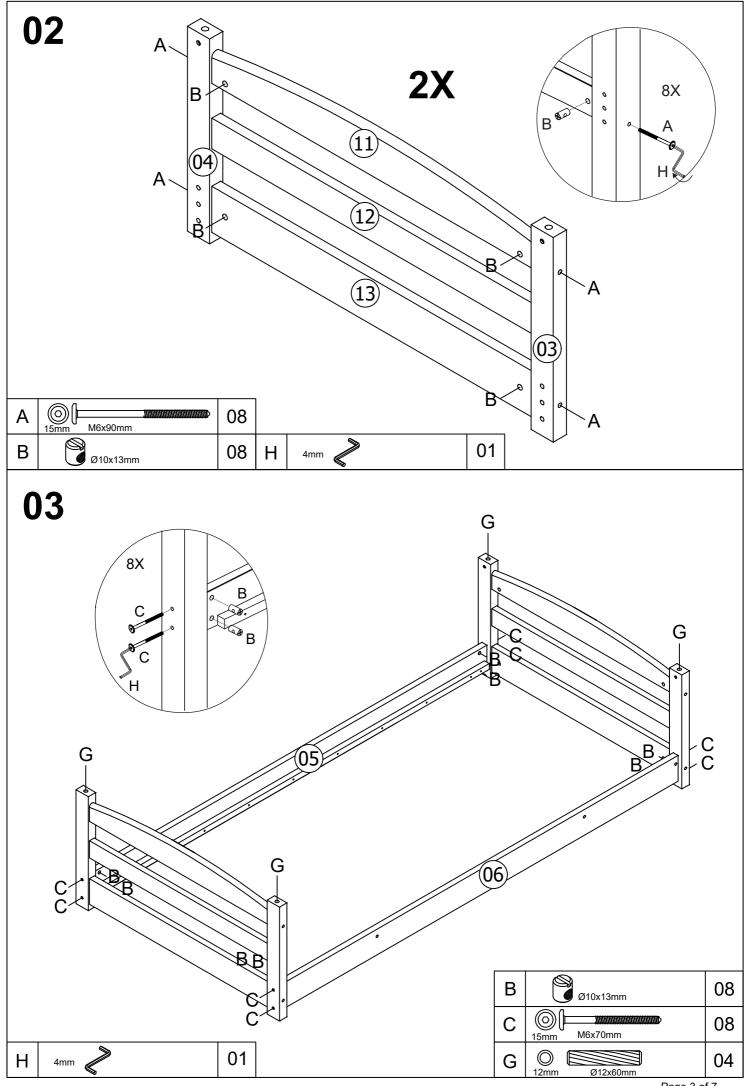

### HARDWARE

| Α | 0<br>15mm M6x90mm  | 16 |
|---|--------------------|----|
| В | Ø10x13mm           | 38 |
| С | 0<br>15mm M6x70mm  | 22 |
| D |                    | 18 |
| Е | 0<br>15mm M8x20mm  | 06 |
| F | ()<br>15mm M6x25mm | 06 |
| G | 0<br>12mm Ø12x60mm | 04 |

| Η | 4mm                                                                                                                                                                                                                                                                                                                                                                                                                                                                                                                                                                                                                                                                                                                                                                                                                                           | 02 |
|---|-----------------------------------------------------------------------------------------------------------------------------------------------------------------------------------------------------------------------------------------------------------------------------------------------------------------------------------------------------------------------------------------------------------------------------------------------------------------------------------------------------------------------------------------------------------------------------------------------------------------------------------------------------------------------------------------------------------------------------------------------------------------------------------------------------------------------------------------------|----|
|   | 0 28x30mm                                                                                                                                                                                                                                                                                                                                                                                                                                                                                                                                                                                                                                                                                                                                                                                                                                     | 54 |
| J | [] <i>O</i> ø8mm                                                                                                                                                                                                                                                                                                                                                                                                                                                                                                                                                                                                                                                                                                                                                                                                                              | 17 |
| К | 0 Ø15mm                                                                                                                                                                                                                                                                                                                                                                                                                                                                                                                                                                                                                                                                                                                                                                                                                                       | 02 |
| L | Amm Ø4x30mm                                                                                                                                                                                                                                                                                                                                                                                                                                                                                                                                                                                                                                                                                                                                                                                                                                   | 52 |
| Μ | ⊕  └ mm Ø3x16mm Ø Ø Ø Ø Ø Ø Ø Ø Ø Ø Ø Ø Ø Ø Ø Ø Ø Ø Ø Ø Ø Ø Ø Ø Ø Ø Ø Ø Ø Ø Ø Ø Ø Ø Ø Ø Ø Ø Ø Ø Ø Ø Ø Ø Ø Ø Ø Ø Ø Ø Ø Ø Ø Ø Ø Ø Ø Ø Ø Ø Ø Ø Ø Ø Ø Ø Ø Ø Ø Ø Ø Ø Ø Ø Ø Ø Ø Ø Ø Ø Ø Ø Ø Ø Ø Ø Ø Ø Ø Ø Ø Ø Ø Ø Ø Ø Ø Ø Ø Ø Ø Ø Ø Ø Ø Ø Ø Ø Ø Ø Ø Ø Ø Ø Ø Ø Ø Ø Ø Ø Ø Ø Ø Ø Ø Ø Ø Ø Ø Ø Ø Ø Ø Ø Ø Ø Ø Ø Ø Ø Ø Ø Ø Ø Ø Ø Ø Ø Ø Ø Ø Ø Ø Ø Ø Ø Ø Ø Ø Ø Ø Ø Ø Ø Ø Ø Ø Ø Ø Ø Ø Ø Ø Ø Ø Ø Ø Ø Ø Ø Ø Ø Ø Ø Ø Ø Ø Ø Ø Ø Ø Ø Ø Ø Ø Ø Ø Ø Ø Ø Ø Ø Ø Ø Ø Ø Ø Ø Ø Ø Ø Ø Ø Ø Ø Ø Ø Ø Ø Ø Ø Ø Ø Ø Ø Ø Ø Ø Ø Ø Ø Ø Ø Ø Ø Ø Ø Ø Ø Ø Ø Ø Ø Ø Ø Ø Ø Ø Ø Ø Ø Ø Ø Ø Ø Ø Ø Ø Ø Ø Ø Ø Ø Ø Ø Ø Ø Ø Ø Ø Ø | 08 |