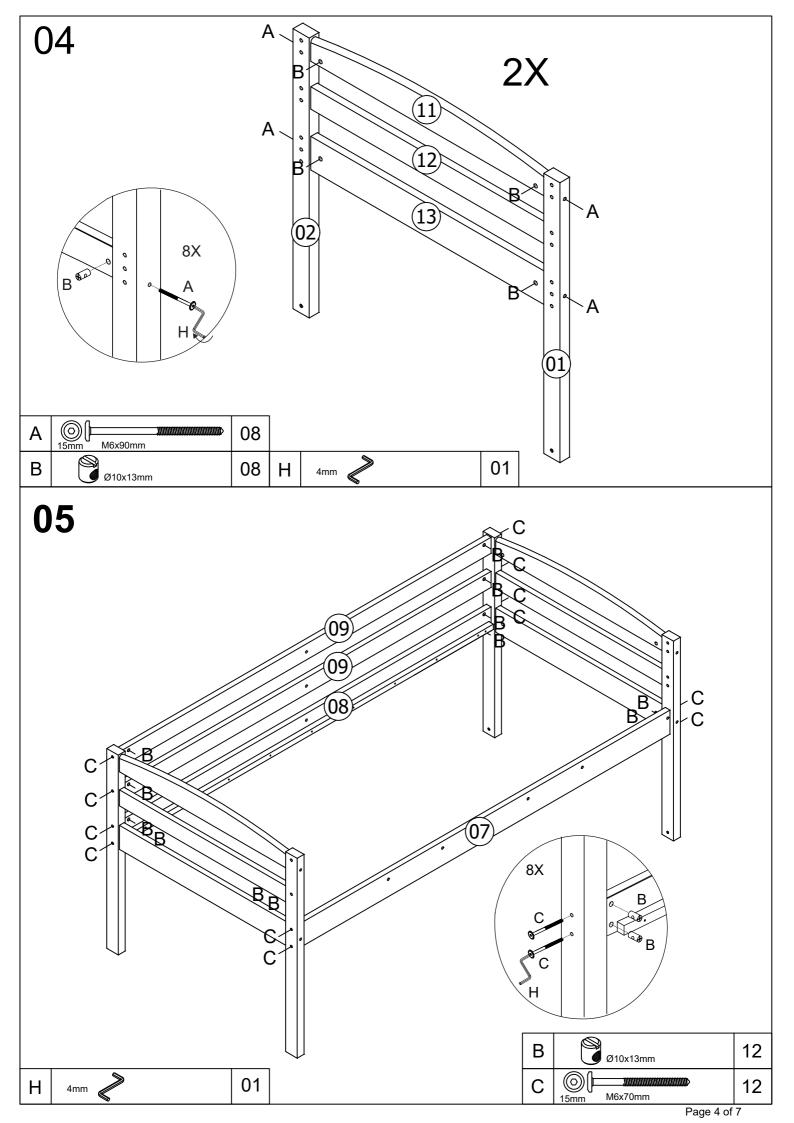

### HARDWARE

| Α | 0<br>15mm M6x90mm  | 16 |
|---|--------------------|----|
| В | Ø10x13mm           | 38 |
| С | 0<br>15mm M6x70mm  | 22 |
| D |                    | 18 |
| Е | 0<br>15mm M8x20mm  | 06 |
| F | ()<br>15mm M6x25mm | 06 |
| G | 0<br>12mm Ø12x60mm | 04 |

| Η | 4mm                                                                                                                                                                                                                                                                                                                                                                                                                                                                                                                                                                                                                                                                                                                                                                                                                                           | 02 |
|---|-----------------------------------------------------------------------------------------------------------------------------------------------------------------------------------------------------------------------------------------------------------------------------------------------------------------------------------------------------------------------------------------------------------------------------------------------------------------------------------------------------------------------------------------------------------------------------------------------------------------------------------------------------------------------------------------------------------------------------------------------------------------------------------------------------------------------------------------------|----|
|   | 0 28x30mm                                                                                                                                                                                                                                                                                                                                                                                                                                                                                                                                                                                                                                                                                                                                                                                                                                     | 54 |
| J | [] <i>O</i> ø8mm                                                                                                                                                                                                                                                                                                                                                                                                                                                                                                                                                                                                                                                                                                                                                                                                                              | 17 |
| К | 0 Ø15mm                                                                                                                                                                                                                                                                                                                                                                                                                                                                                                                                                                                                                                                                                                                                                                                                                                       | 02 |
| L | Amm Ø4x30mm                                                                                                                                                                                                                                                                                                                                                                                                                                                                                                                                                                                                                                                                                                                                                                                                                                   | 52 |
| Μ | ⊕  └ mm Ø3x16mm Ø Ø Ø Ø Ø Ø Ø Ø Ø Ø Ø Ø Ø Ø Ø Ø Ø Ø Ø Ø Ø Ø Ø Ø Ø Ø Ø Ø Ø Ø Ø Ø Ø Ø Ø Ø Ø Ø Ø Ø Ø Ø Ø Ø Ø Ø Ø Ø Ø Ø Ø Ø Ø Ø Ø Ø Ø Ø Ø Ø Ø Ø Ø Ø Ø Ø Ø Ø Ø Ø Ø Ø Ø Ø Ø Ø Ø Ø Ø Ø Ø Ø Ø Ø Ø Ø Ø Ø Ø Ø Ø Ø Ø Ø Ø Ø Ø Ø Ø Ø Ø Ø Ø Ø Ø Ø Ø Ø Ø Ø Ø Ø Ø Ø Ø Ø Ø Ø Ø Ø Ø Ø Ø Ø Ø Ø Ø Ø Ø Ø Ø Ø Ø Ø Ø Ø Ø Ø Ø Ø Ø Ø Ø Ø Ø Ø Ø Ø Ø Ø Ø Ø Ø Ø Ø Ø Ø Ø Ø Ø Ø Ø Ø Ø Ø Ø Ø Ø Ø Ø Ø Ø Ø Ø Ø Ø Ø Ø Ø Ø Ø Ø Ø Ø Ø Ø Ø Ø Ø Ø Ø Ø Ø Ø Ø Ø Ø Ø Ø Ø Ø Ø Ø Ø Ø Ø Ø Ø Ø Ø Ø Ø Ø Ø Ø Ø Ø Ø Ø Ø Ø Ø Ø Ø Ø Ø Ø Ø Ø Ø Ø Ø Ø Ø Ø Ø Ø Ø Ø Ø Ø Ø Ø Ø Ø Ø Ø Ø Ø Ø Ø Ø Ø Ø Ø Ø Ø Ø Ø Ø Ø Ø Ø Ø Ø Ø Ø Ø Ø Ø Ø | 08 |