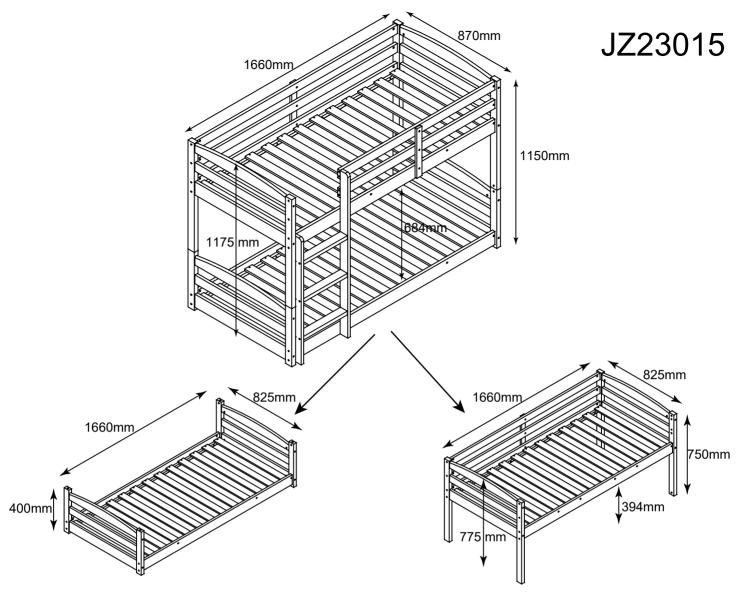

#### **Mattress Requirements**

Maximum thickness of mattress: 14cm, the max mattress thickness must not be over the maximum mattress thickness marking marked on the upper bed. Recommended size of the mattress: Length 160cm \*Width 75cm \*Depth 14 cm.