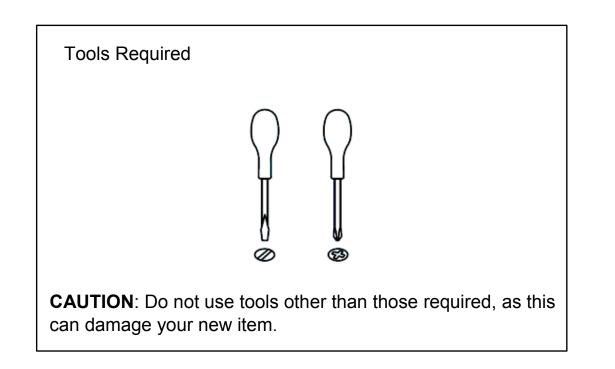

## WARNING!

To avoid damage to the product please do not use powertools to assemble this item!!!

#### **Safety Information**

All assembly fixings should be tightened properly and care should be taken that no fittings are loose. Regular tightening of the bolts is recommended to extend the lifespan of the product. Please follow all the instructions when assembling the product and do not use power tools when building.