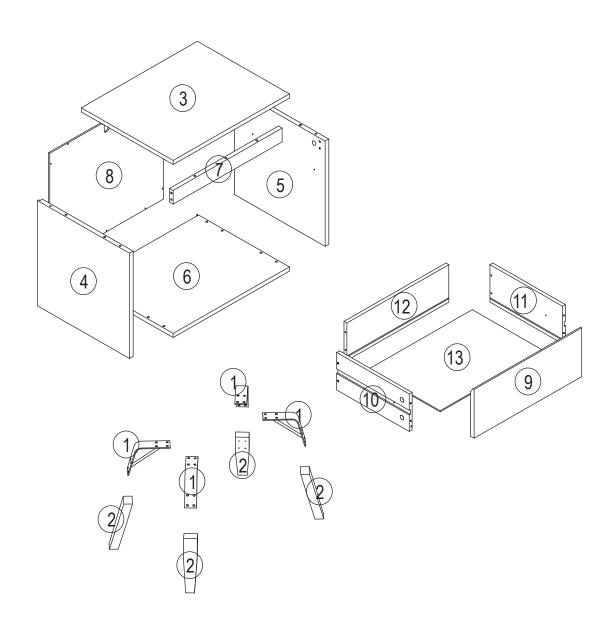

# Hardware:

| Part<br>No. | Part       | Quantity | G | Opminimus. | 4pcs  |
|-------------|------------|----------|---|------------|-------|
| Α           |            | 11pcs    | Н | & Dinne    | 32pcs |
| В           |            | 7pcs     |   | Daming.    | 12pcs |
| С           | SE .       | 4pcs     | J | Managan    | 4pcs  |
| D           |            | 12pcs    | K |            | 2pcs  |
| Ε           |            | 2pcs     | L | M © Oute   | 1pc   |
| F           | (A) Target | 4pcs     | M |            | 1pc   |