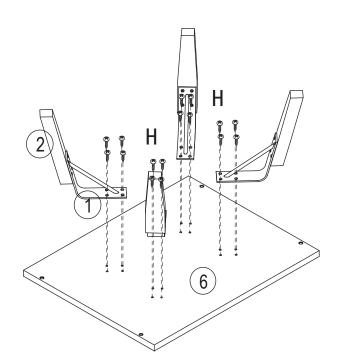

# Hardware:

| Part<br>No. | Part       | Quantity | G | Opminimus. | 4pcs  |
|-------------|------------|----------|---|------------|-------|
| Α           |            | 11pcs    | Н | & Dinne    | 32pcs |
| В           |            | 7pcs     |   | Daming.    | 12pcs |
| С           | SE .       | 4pcs     | J | Managan    | 4pcs  |
| D           |            | 12pcs    | K |            | 2pcs  |
| Ε           |            | 2pcs     | L | M © Oute   | 1pc   |
| F           | (A) Target | 4pcs     | M |            | 1pc   |