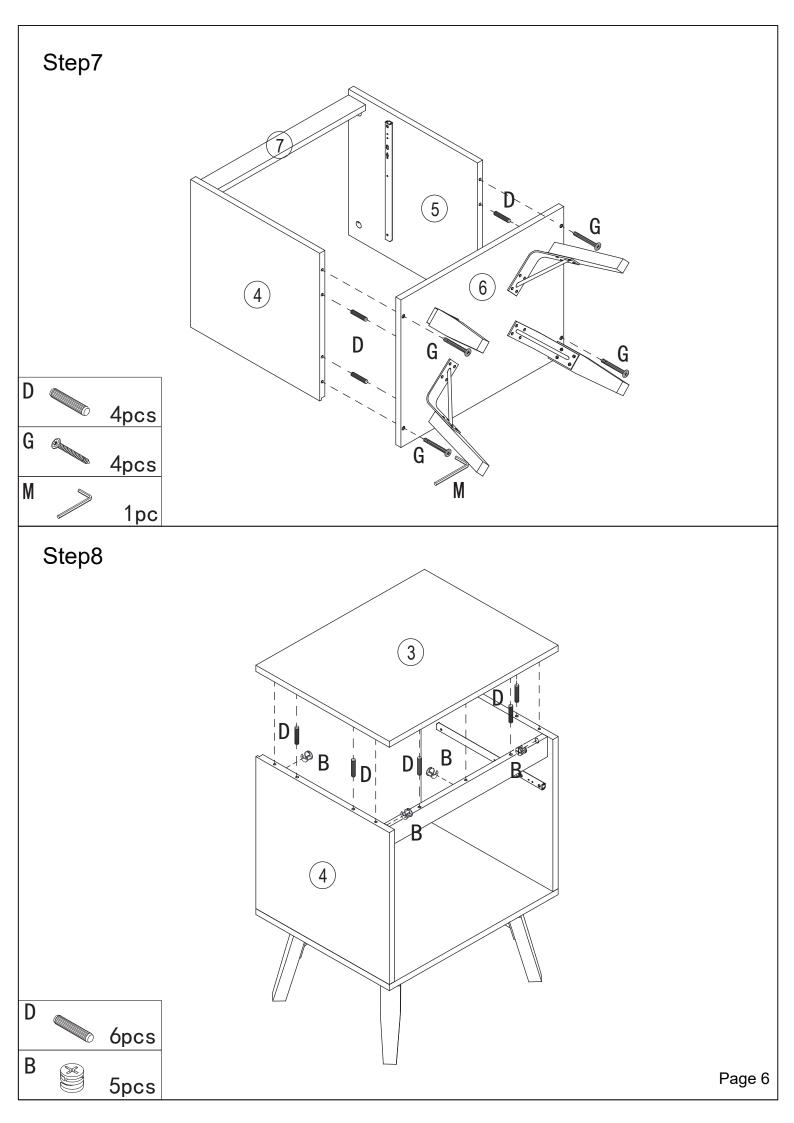

# Hardware:

| Part<br>No. | Part       | Quantity | G | Opminimus. | 4pcs  |
|-------------|------------|----------|---|------------|-------|
| Α           |            | 11pcs    | Н | & Dinne    | 32pcs |
| В           |            | 7pcs     |   | Daming.    | 12pcs |
| С           | SE .       | 4pcs     | J | Managan    | 4pcs  |
| D           |            | 12pcs    | K |            | 2pcs  |
| Ε           |            | 2pcs     | L | M © Oute   | 1pc   |
| F           | (A) Target | 4pcs     | M |            | 1pc   |