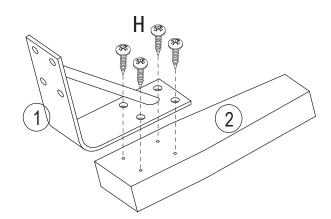

# Hardware:

| Part<br>No. | Part       | Quantity | G | Opminimus. | 4pcs  |
|-------------|------------|----------|---|------------|-------|
| Α           |            | 11pcs    | Н | & Dinne    | 32pcs |
| В           |            | 7pcs     |   | Daming.    | 12pcs |
| С           | SE .       | 4pcs     | J | Managan    | 4pcs  |
| D           |            | 12pcs    | K |            | 2pcs  |
| Ε           |            | 2pcs     | L | M © Oute   | 1pc   |
| F           | (A) Target | 4pcs     | M |            | 1pc   |