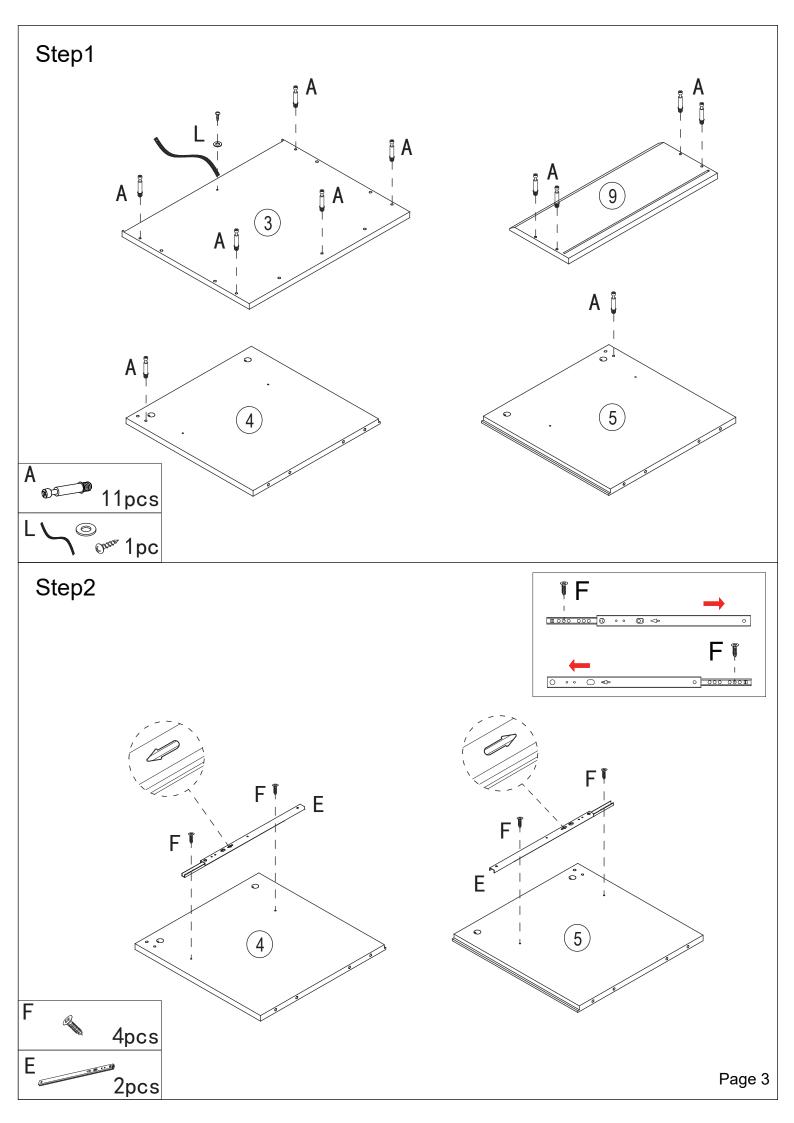

# Hardware:

| Part<br>No. | Part       | Quantity | G | Opminimus. | 4pcs  |
|-------------|------------|----------|---|------------|-------|
| Α           |            | 11pcs    | Н | & Dinne    | 32pcs |
| В           |            | 7pcs     |   | Daming.    | 12pcs |
| С           | SE .       | 4pcs     | J | Managan    | 4pcs  |
| D           |            | 12pcs    | K |            | 2pcs  |
| Ε           |            | 2pcs     | L | M © Oute   | 1pc   |
| F           | (A) Target | 4pcs     | M |            | 1pc   |