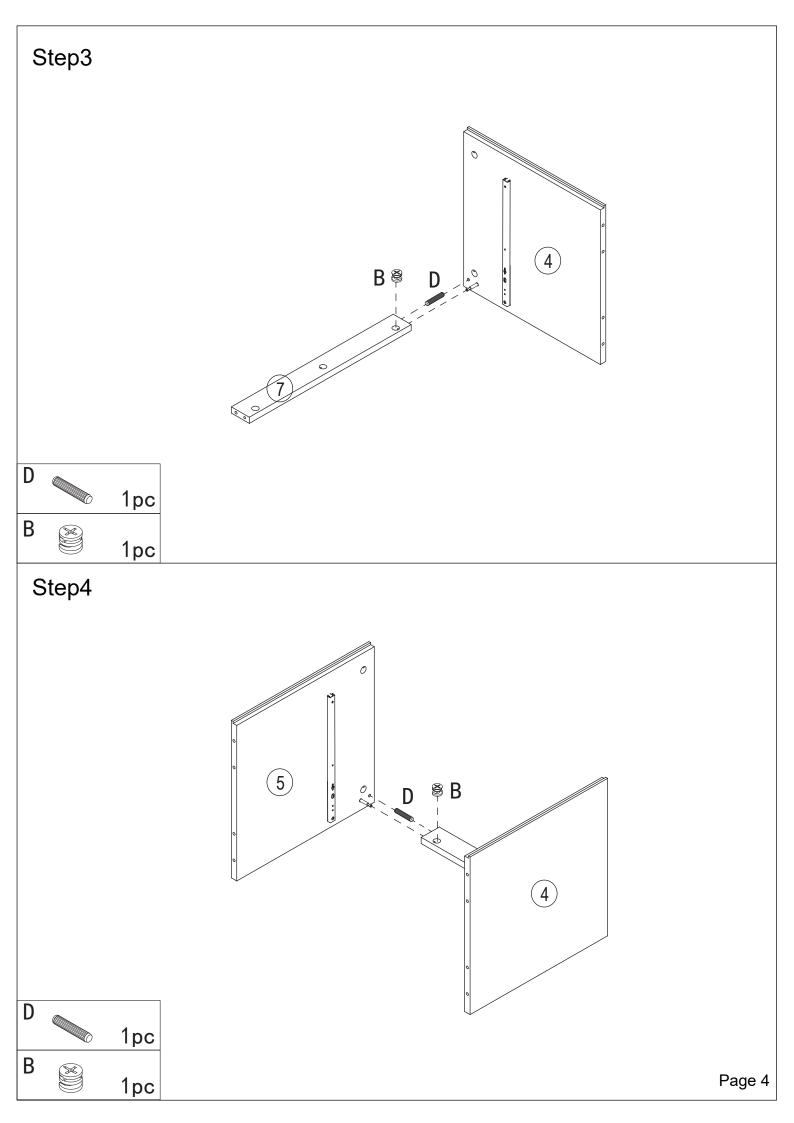

# Hardware:

| Part<br>No. | Part       | Quantity | G | Opminimus. | 4pcs  |
|-------------|------------|----------|---|------------|-------|
| Α           |            | 11pcs    | Н | & Dinne    | 32pcs |
| В           |            | 7pcs     |   | Daming.    | 12pcs |
| С           | SE .       | 4pcs     | J | Managan    | 4pcs  |
| D           |            | 12pcs    | K |            | 2pcs  |
| Ε           |            | 2pcs     | L | M © Oute   | 1pc   |
| F           | (A) Target | 4pcs     | M |            | 1pc   |