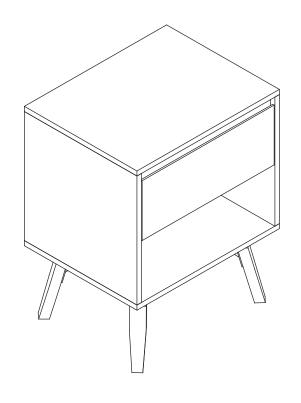

# OTTO 1 Drawer Bedside Table ASSEMBLY INSTRUCTIONS



# Hardware:

| Part<br>No. | Part       | Quantity | G | Opminimus. | 4pcs  |
|-------------|------------|----------|---|------------|-------|
| Α           |            | 11pcs    | Н | & Dinne    | 32pcs |
| В           |            | 7pcs     |   | Daming.    | 12pcs |
| С           | SE .       | 4pcs     | J | Managan    | 4pcs  |
| D           |            | 12pcs    | K |            | 2pcs  |
| Ε           |            | 2pcs     | L | M © Oute   | 1pc   |
| F           | (A) Target | 4pcs     | M |            | 1pc   |

# **Tools Required**



**CAUTION**: Do not use tools other than those required, as this can damage your new item.

#### NOTE

- Please check you have all hardware before assembling.
- If you are missing any