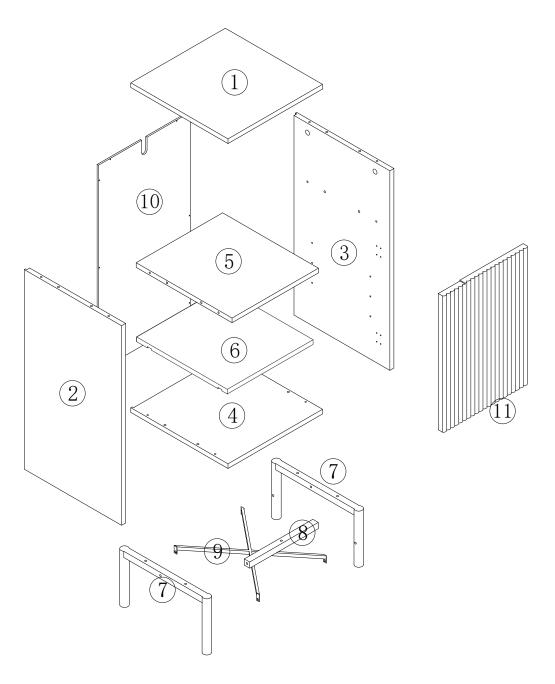

# Hardware:

| Part No. | Part                         | Quantity | Part No. | Part             | Quantity |
|----------|------------------------------|----------|----------|------------------|----------|
| A        | 6x30mm                       | 12pcs    | Ι        | <b>⊕</b> 6x40mm  | 2pcs     |
| В        | 6x35mm                       | 8pcs     | J        | <b>©™</b> 6x12mm | 4pcs     |
| С        | 15x12mm                      | 8pcs     | K        |                  | 1pc      |
| D        | <pre>\$\text{3x12mm}\$</pre> | 1set     | L        |                  | 2pcs     |
| Е        | 4x12mm                       | 1set     | M        | 3.5x12mm         | 12pcs    |
| F        | 4x35mm                       | 4pcs     | N        | ₩ 3x12mm         | 1set     |
| G        | 2. 5x10mm                    | 12pcs    | 0        |                  | 4pcs     |
| Н        | <b>⊕</b> 6x30mm              | 5pcs     |          |                  |          |