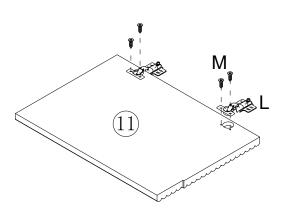

# Hardware:

| Part No. | Part                         | Quantity | Part No. | Part             | Quantity |
|----------|------------------------------|----------|----------|------------------|----------|
| A        | 6x30mm                       | 12pcs    | Ι        | <b>⊕</b> 6x40mm  | 2pcs     |
| В        | 6x35mm                       | 8pcs     | J        | <b>©™</b> 6x12mm | 4pcs     |
| С        | 15x12mm                      | 8pcs     | K        |                  | 1pc      |
| D        | <pre>\$\text{3x12mm}\$</pre> | 1set     | L        |                  | 2pcs     |
| Е        | 4x12mm                       | 1set     | M        | 3.5x12mm         | 12pcs    |
| F        | 4x35mm                       | 4pcs     | N        | ₩ 3x12mm         | 1set     |
| G        | 2. 5x10mm                    | 12pcs    | 0        |                  | 4pcs     |
| Н        | <b>⊕</b> 6x30mm              | 5pcs     |          |                  |          |