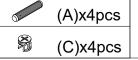

# Hardware:

| Part No. | Part                         | Quantity | Part No. | Part             | Quantity |
|----------|------------------------------|----------|----------|------------------|----------|
| A        | 6x30mm                       | 12pcs    | Ι        | <b>⊕</b> 6x40mm  | 2pcs     |
| В        | 6x35mm                       | 8pcs     | J        | <b>©™</b> 6x12mm | 4pcs     |
| С        | 15x12mm                      | 8pcs     | K        |                  | 1pc      |
| D        | <pre>\$\text{3x12mm}\$</pre> | 1set     | L        |                  | 2pcs     |
| Е        | 4x12mm                       | 1set     | M        | 3.5x12mm         | 12pcs    |
| F        | 4x35mm                       | 4pcs     | N        | ₩ 3x12mm         | 1set     |
| G        | 2. 5x10mm                    | 12pcs    | 0        |                  | 4pcs     |
| Н        | <b>⊕</b> 6x30mm              | 5pcs     |          |                  |          |