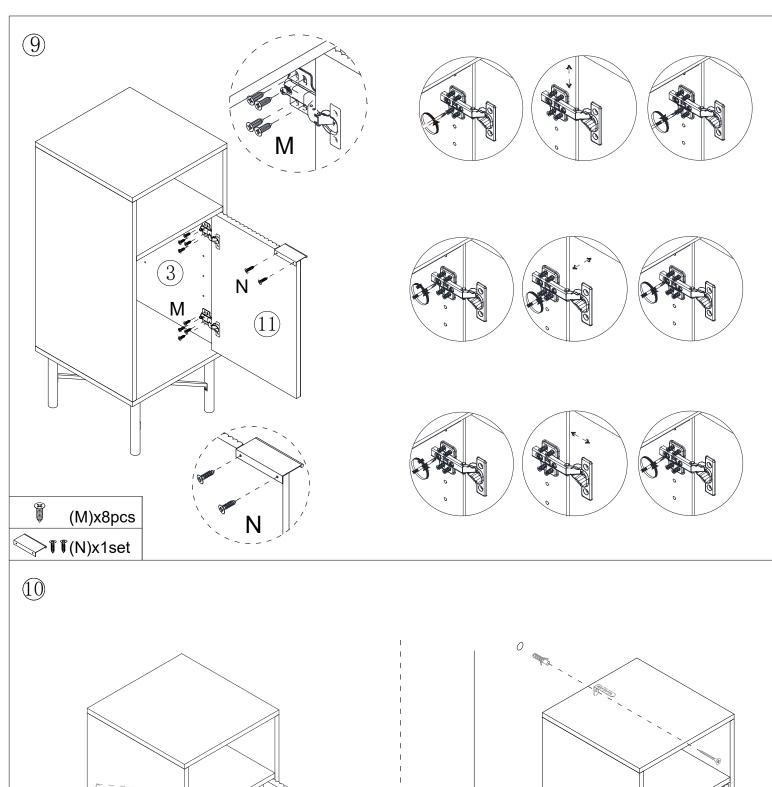

# Hardware:

| Part No. | Part                         | Quantity | Part No. | Part             | Quantity |
|----------|------------------------------|----------|----------|------------------|----------|
| A        | 6x30mm                       | 12pcs    | Ι        | <b>⊕</b> 6x40mm  | 2pcs     |
| В        | 6x35mm                       | 8pcs     | J        | <b>©™</b> 6x12mm | 4pcs     |
| С        | 15x12mm                      | 8pcs     | K        |                  | 1pc      |
| D        | <pre>\$\text{3x12mm}\$</pre> | 1set     | L        |                  | 2pcs     |
| Е        | 4x12mm                       | 1set     | M        | 3.5x12mm         | 12pcs    |
| F        | 4x35mm                       | 4pcs     | N        | ₩ 3x12mm         | 1set     |
| G        | 2. 5x10mm                    | 12pcs    | 0        |                  | 4pcs     |
| Н        | <b>⊕</b> 6x30mm              | 5pcs     |          |                  |          |