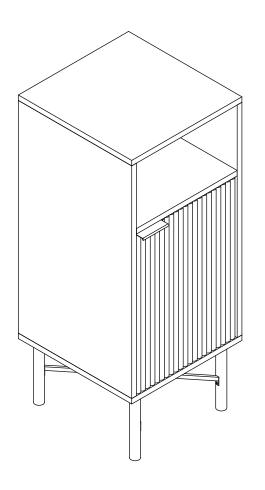

# NÖA & NANI

FAMILY FURNITURE

# Rökstorp Single Towel Cabinet ASSEMBLY INSTRUCTIONS



# Hardware:

| Part No. | Part                         | Quantity | Part No. | Part             | Quantity |
|----------|------------------------------|----------|----------|------------------|----------|
| A        | 6x30mm                       | 12pcs    | Ι        | <b>⊕</b> 6x40mm  | 2pcs     |
| В        | 6x35mm                       | 8pcs     | J        | <b>©™</b> 6x12mm | 4pcs     |
| С        | 15x12mm                      | 8pcs     | K        |                  | 1pc      |
| D        | <pre>\$\text{3x12mm}\$</pre> | 1set     | L        |                  | 2pcs     |
| Е        | 4x12mm                       | 1set     | M        | 3.5x12mm         | 12pcs    |
| F        | 4x35mm