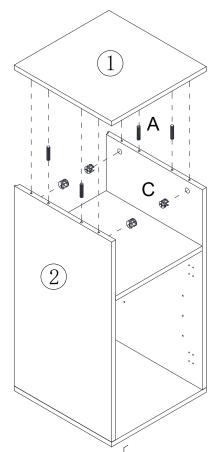

# Hardware:

| Part No. | Part                         | Quantity | Part No. | Part             | Quantity |
|----------|------------------------------|----------|----------|------------------|----------|
| A        | 6x30mm                       | 12pcs    | Ι        | <b>⊕</b> 6x40mm  | 2pcs     |
| В        | 6x35mm                       | 8pcs     | J        | <b>©™</b> 6x12mm | 4pcs     |
| С        | 15x12mm                      | 8pcs     | K        |                  | 1pc      |
| D        | <pre>\$\text{3x12mm}\$</pre> | 1set     | L        |                  | 2pcs     |
| Е        | 4x12mm                       | 1set     | M        | 3.5x12mm         | 12pcs    |
| F        | 4x35mm                       | 4pcs     | N        | ₩ 3x12mm         | 1set     |
| G        | 2. 5x10mm                    | 12pcs    | 0        |                  | 4pcs     |
| Н        | <b>⊕</b> 6x30mm              | 5pcs     |          |                  |          |