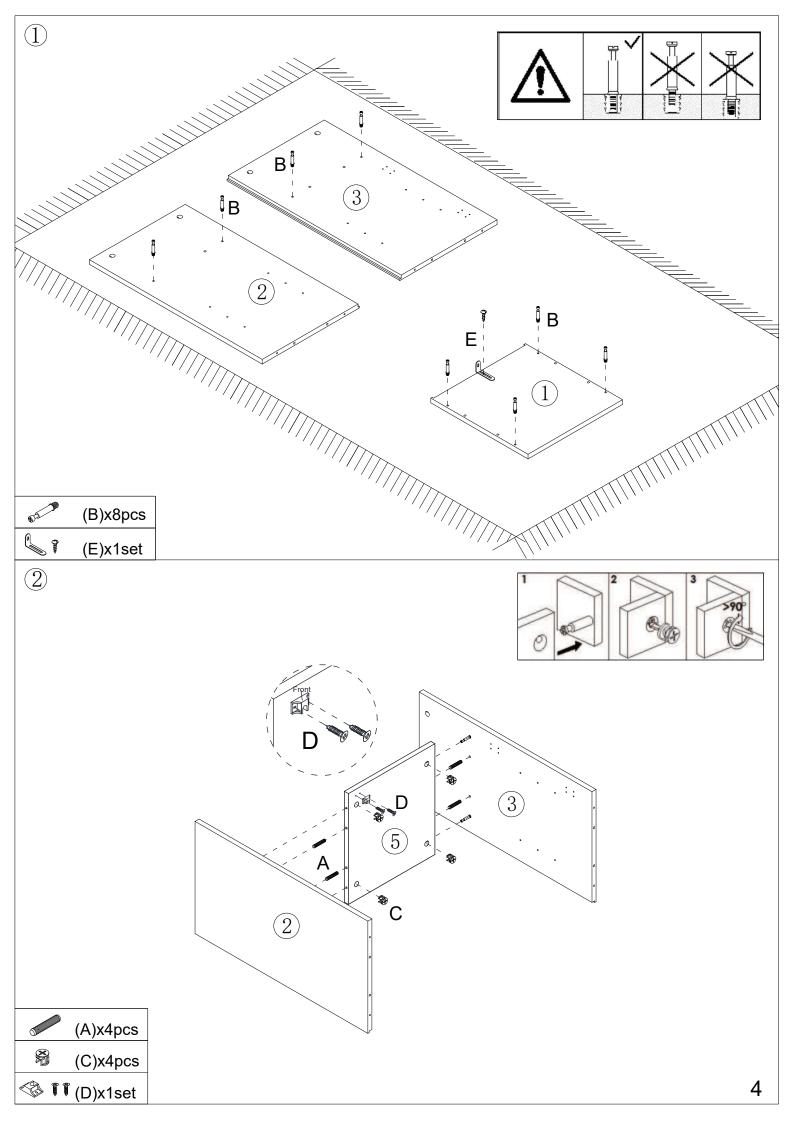

# Hardware:

| Part No. | Part                         | Quantity | Part No. | Part             | Quantity |
|----------|------------------------------|----------|----------|------------------|----------|
| A        | 6x30mm                       | 12pcs    | Ι        | <b>⊕</b> 6x40mm  | 2pcs     |
| В        | 6x35mm                       | 8pcs     | J        | <b>©™</b> 6x12mm | 4pcs     |
| С        | 15x12mm                      | 8pcs     | K        |                  | 1pc      |
| D        | <pre>\$\text{3x12mm}\$</pre> | 1set     | L        |                  | 2pcs     |
| Е        | 4x12mm                       | 1set     | M        | 3.5x12mm         | 12pcs    |
| F        | 4x35mm                       | 4pcs     | N        | ₩ 3x12mm         | 1set     |
| G        | 2. 5x10mm                    | 12pcs    | 0        |                  | 4pcs     |
| Н        | <b>⊕</b> 6x30mm              | 5pcs     |          |                  |          |