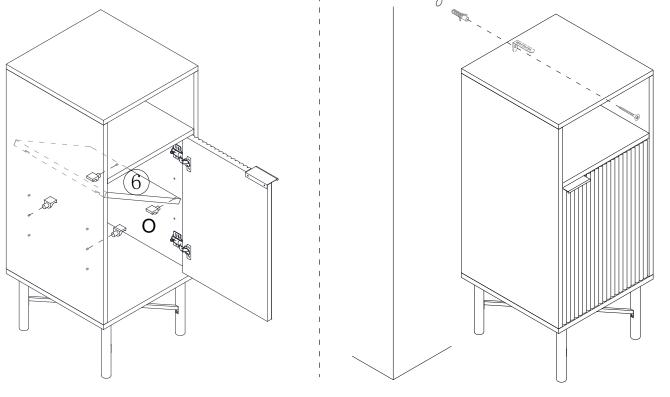

# Hardware:

| Part No. | Part                         | Quantity | Part No. | Part             | Quantity |
|----------|------------------------------|----------|----------|------------------|----------|
| A        | 6x30mm                       | 12pcs    | Ι        | <b>⊕</b> 6x40mm  | 2pcs     |
| В        | 6x35mm                       | 8pcs     | J        | <b>©™</b> 6x12mm | 4pcs     |
| С        | 15x12mm                      | 8pcs     | K        |                  | 1pc      |
| D        | <pre>\$\text{3x12mm}\$</pre> | 1set     | L        |                  | 2pcs     |
| Е        | 4x12mm                       | 1set     | M        | 3.5x12mm         | 12pcs    |
| F        | 4x35mm                       | 4pcs     | N        | ₩ 3x12mm         | 1set     |
| G        | 2. 5x10mm                    | 12pcs    | 0        |                  | 4pcs     |
| Н        | <b>⊕</b> 6x30mm              | 5pcs     |          |                  |          |