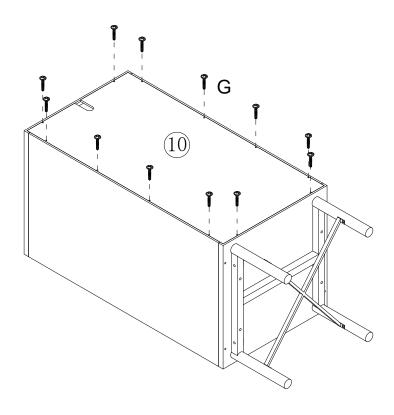

# Hardware:

| Part No. | Part                         | Quantity | Part No. | Part             | Quantity |
|----------|------------------------------|----------|----------|------------------|----------|
| A        | 6x30mm                       | 12pcs    | Ι        | <b>⊕</b> 6x40mm  | 2pcs     |
| В        | 6x35mm                       | 8pcs     | J        | <b>©™</b> 6x12mm | 4pcs     |
| С        | 15x12mm                      | 8pcs     | K        |                  | 1pc      |
| D        | <pre>\$\text{3x12mm}\$</pre> | 1set     | L        |                  | 2pcs     |
| Е        | 4x12mm                       | 1set     | M        | 3.5x12mm         | 12pcs    |
| F        | 4x35mm                       | 4pcs     | N        | ₩ 3x12mm         | 1set     |
| G        | 2. 5x10mm                    | 12pcs    | 0        |                  | 4pcs     |
| Н        | <b>⊕</b> 6x30mm              | 5pcs     |          |                  |          |