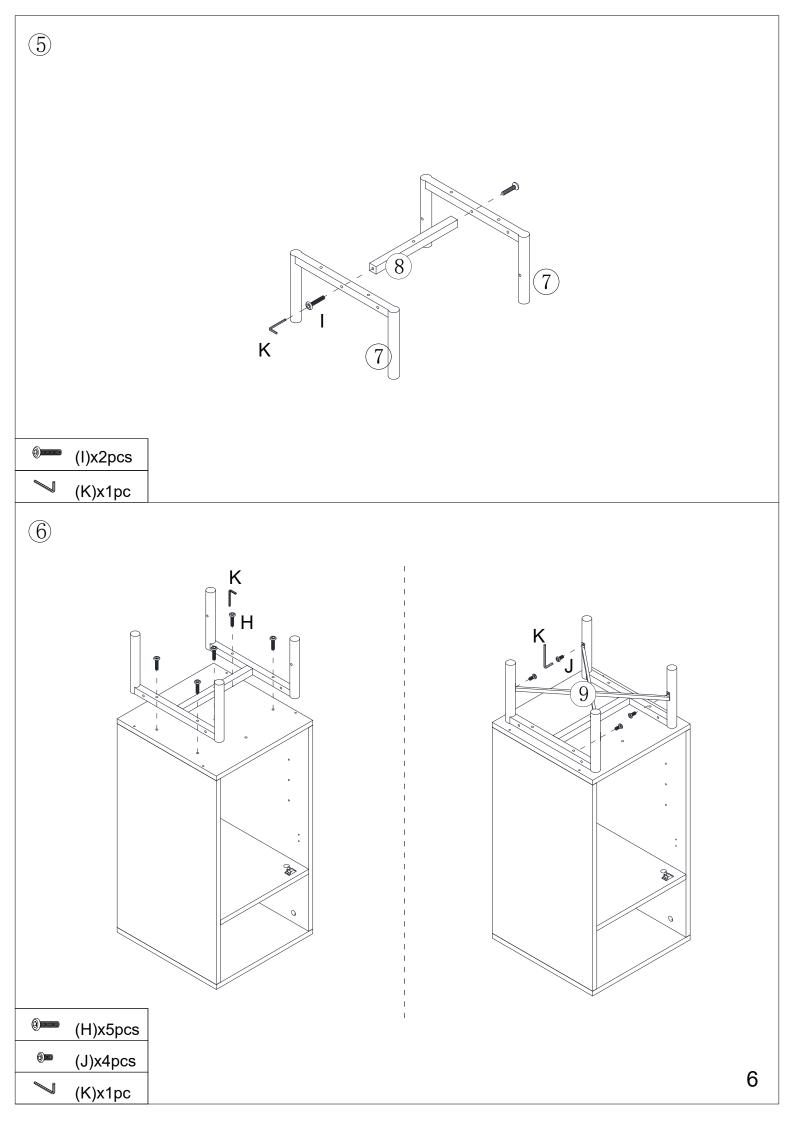

# Hardware:

| Part No. | Part                         | Quantity | Part No. | Part             | Quantity |
|----------|------------------------------|----------|----------|------------------|----------|
| A        | 6x30mm                       | 12pcs    | Ι        | <b>⊕</b> 6x40mm  | 2pcs     |
| В        | 6x35mm                       | 8pcs     | J        | <b>©™</b> 6x12mm | 4pcs     |
| С        | 15x12mm                      | 8pcs     | K        |                  | 1pc      |
| D        | <pre>\$\text{3x12mm}\$</pre> | 1set     | L        |                  | 2pcs     |
| Е        | 4x12mm                       | 1set     | M        | 3.5x12mm         | 12pcs    |
| F        | 4x35mm                       | 4pcs     | N        | ₩ 3x12mm         | 1set     |
| G        | 2. 5x10mm                    | 12pcs    | 0        |                  | 4pcs     |
| Н        | <b>⊕</b> 6x30mm              | 5pcs     |          |                  |          |