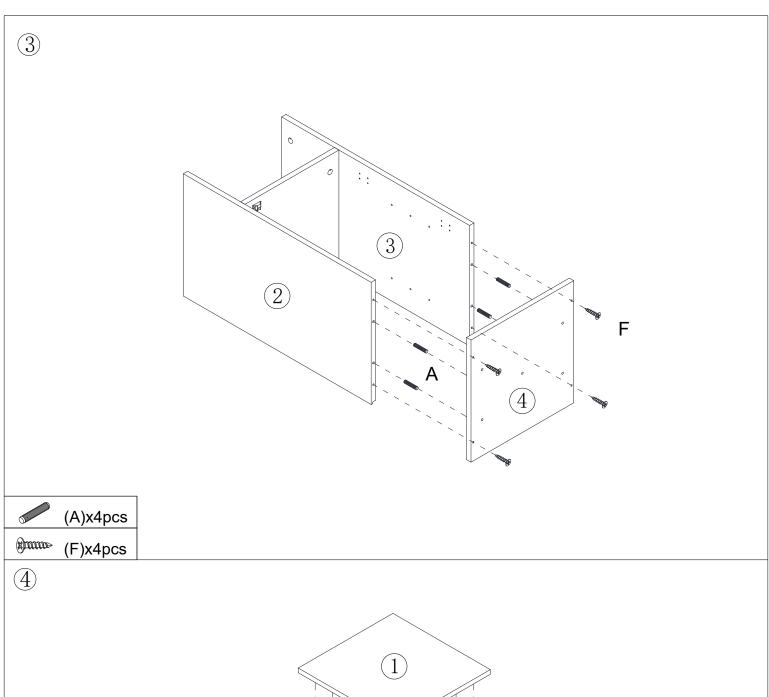

# Hardware:

| Part No. | Part                         | Quantity | Part No. | Part             | Quantity |
|----------|------------------------------|----------|----------|------------------|----------|
| A        | 6x30mm                       | 12pcs    | Ι        | <b>⊕</b> 6x40mm  | 2pcs     |
| В        | 6x35mm                       | 8pcs     | J        | <b>©™</b> 6x12mm | 4pcs     |
| С        | 15x12mm                      | 8pcs     | K        |                  | 1pc      |
| D        | <pre>\$\text{3x12mm}\$</pre> | 1set     | L        |                  | 2pcs     |
| Е        | 4x12mm                       | 1set     | M        | 3.5x12mm         | 12pcs    |
| F        | 4x35mm                       | 4pcs     | N        | ₩ 3x12mm         | 1set     |
| G        | 2. 5x10mm                    | 12pcs    | 0        |                  | 4pcs     |
| Н        | <b>⊕</b> 6x30mm              | 5pcs     |          |                  |          |