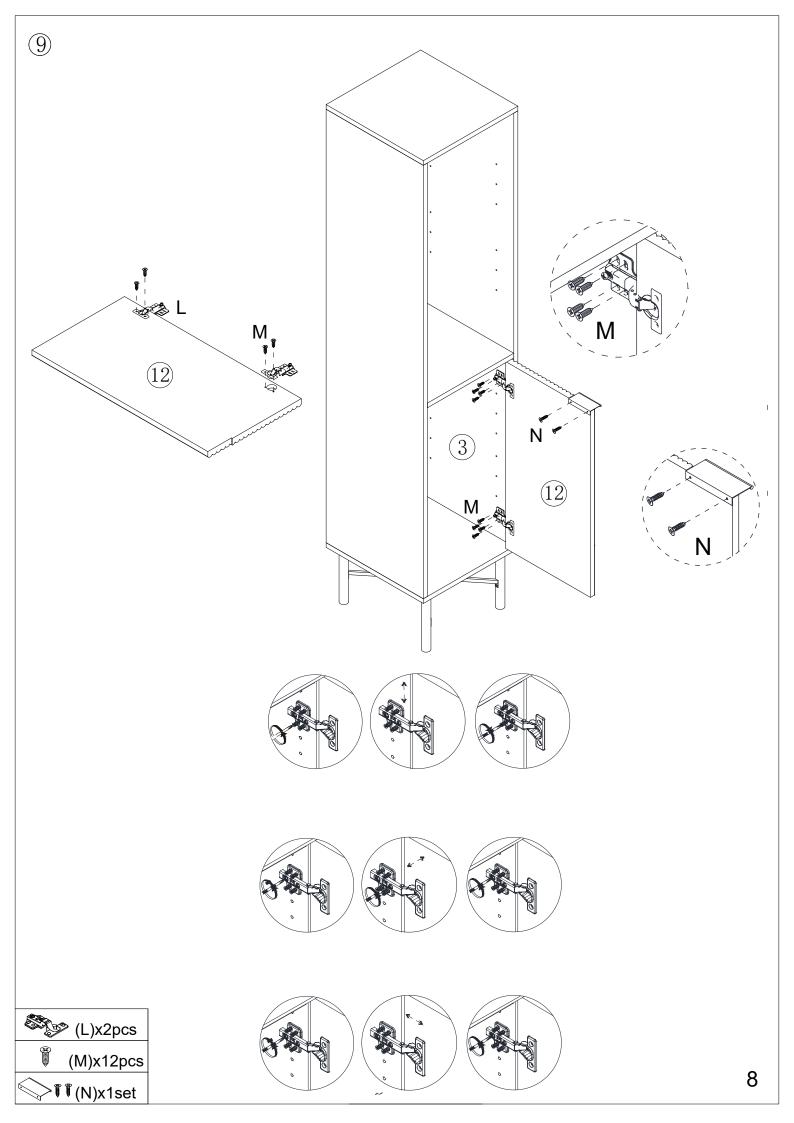

### Hardware:

| Part No. | Part                   | Quantity | Part No. | Part             | Quantity |
|----------|------------------------|----------|----------|------------------|----------|
| A        | 6x30mm                 | 12pcs    | Ι        | <b>⊕</b> 6x40mm  | 2pcs     |
| В        | 6x35mm                 | 8pcs     | J        | <b>⊕™</b> 6x12mm | 4pcs     |
| С        | 15x12mm                | 8pcs     | K        |                  | 1pc      |
| D        |                        | 1set     | L        |                  | 2pcs     |
| Е        | 4x12mm                 | 1set     | M        | 3.5x12mm         | 12pcs    |
| F        | <b>#)******</b> 4x35mm | 4pcs     | N        | ♥ TT 3x12mm      | 1set     |
| G        | <b>2</b> . 5x10mm      | 24pcs    | 0        |                  | 16pcs    |
| Н        | <b>⊕</b> 6x30mm        | 5pcs     |          |                  |          |