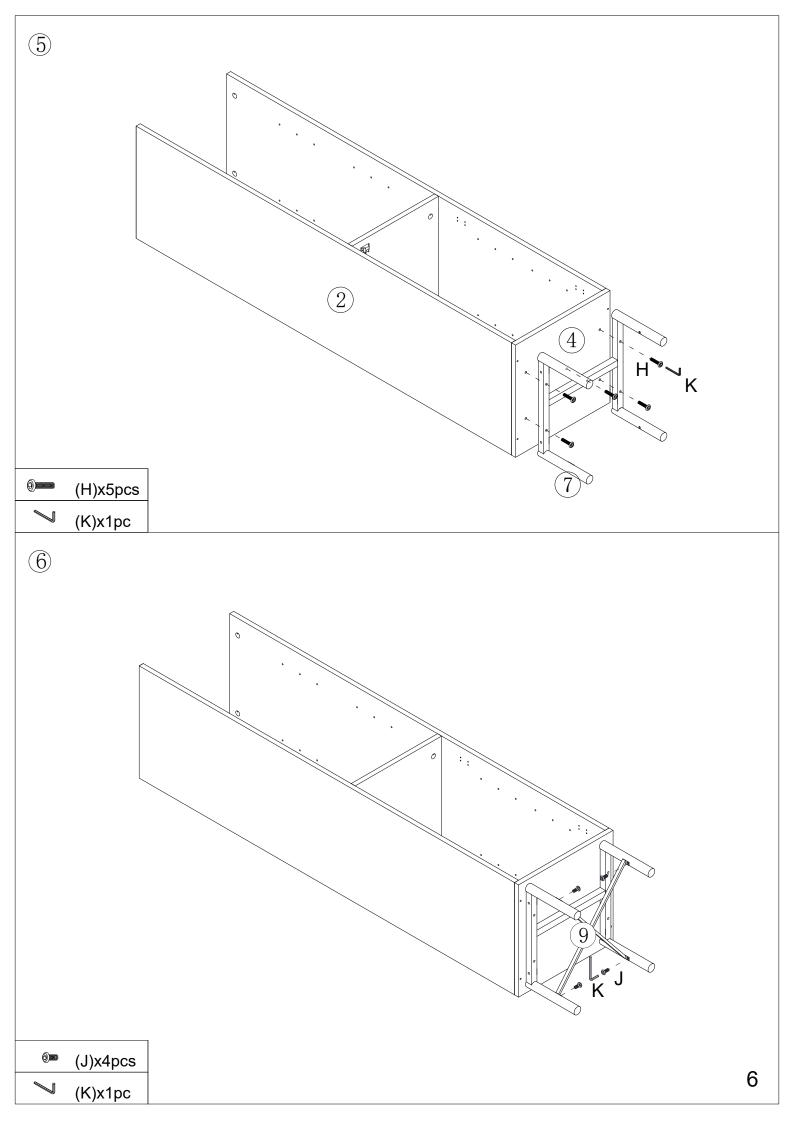

### Hardware:

| Part No. | Part                   | Quantity | Part No. | Part             | Quantity |
|----------|------------------------|----------|----------|------------------|----------|
| A        | 6x30mm                 | 12pcs    | Ι        | <b>⊕</b> 6x40mm  | 2pcs     |
| В        | 6x35mm                 | 8pcs     | J        | <b>⊕™</b> 6x12mm | 4pcs     |
| С        | 15x12mm                | 8pcs     | K        |                  | 1pc      |
| D        |                        | 1set     | L        |                  | 2pcs     |
| Е        | 4x12mm                 | 1set     | M        | 3.5x12mm         | 12pcs    |
| F        | <b>#)******</b> 4x35mm | 4pcs     | N        | ♥ TT 3x12mm      | 1set     |
| G        | <b>2</b> . 5x10mm      | 24pcs    | 0        |                  | 16pcs    |
| Н        | <b>⊕</b> 6x30mm        | 5pcs     |          |                  |          |