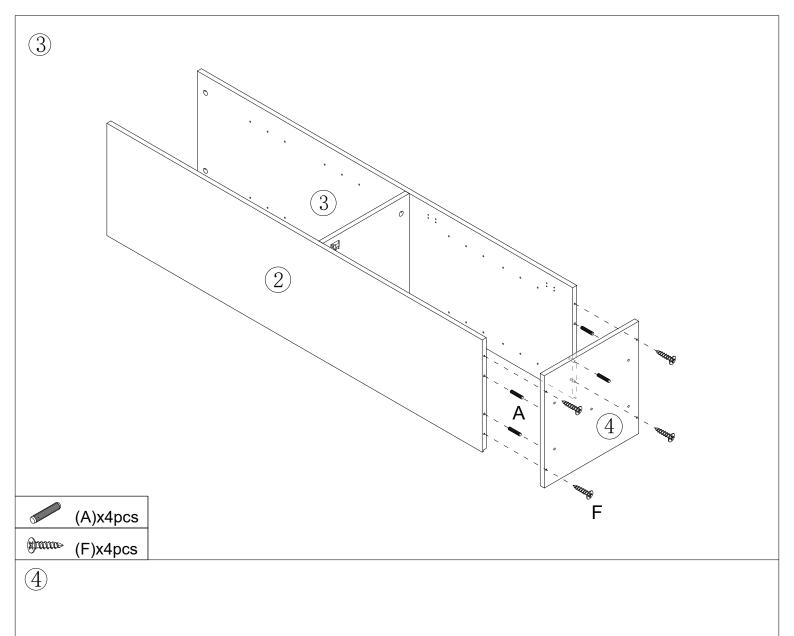

### Hardware:

| Part No. | Part                   | Quantity | Part No. | Part             | Quantity |
|----------|------------------------|----------|----------|------------------|----------|
| A        | 6x30mm                 | 12pcs    | Ι        | <b>⊕</b> 6x40mm  | 2pcs     |
| В        | 6x35mm                 | 8pcs     | J        | <b>⊕™</b> 6x12mm | 4pcs     |
| С        | 15x12mm                | 8pcs     | K        |                  | 1pc      |
| D        |                        | 1set     | L        |                  | 2pcs     |
| Е        | 4x12mm                 | 1set     | M        | 3.5x12mm         | 12pcs    |
| F        | <b>#)******</b> 4x35mm | 4pcs     | N        | ♥ TT 3x12mm      | 1set     |
| G        | <b>2</b> . 5x10mm      | 24pcs    | 0        |                  | 16pcs    |
| Н        | <b>⊕</b> 6x30mm        | 5pcs     |          |                  |          |