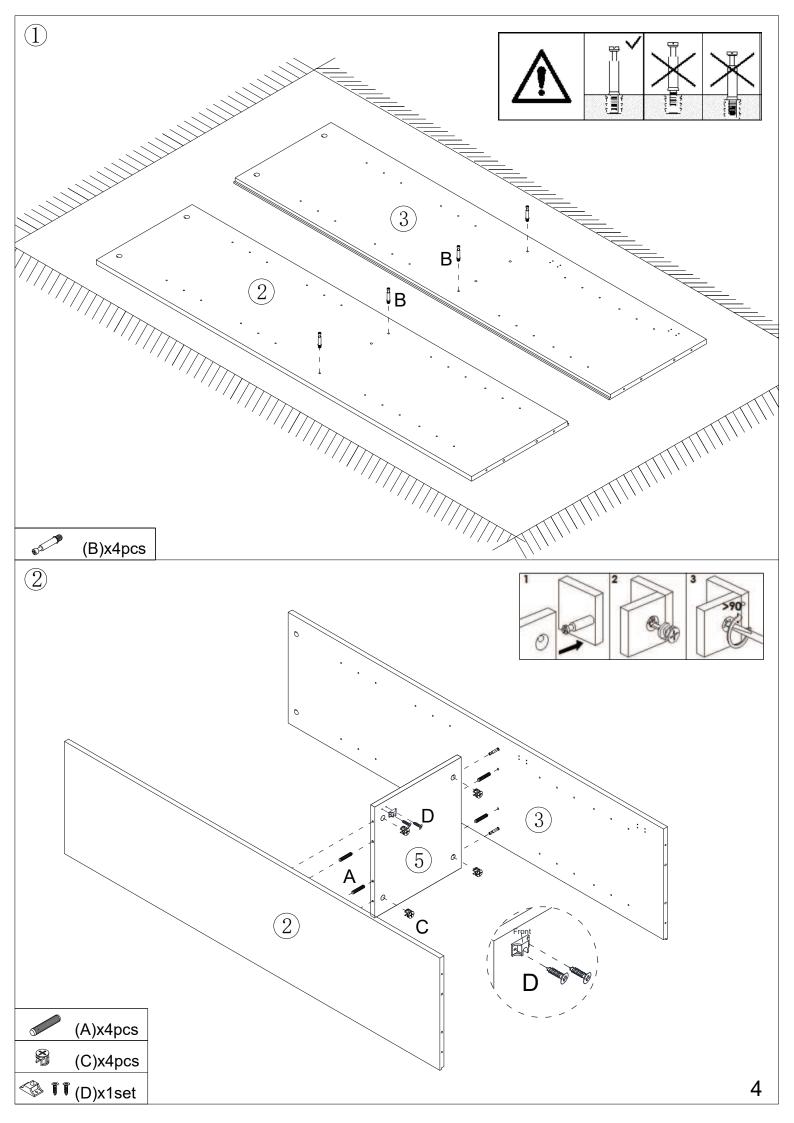

### Hardware:

| Part No. | Part                   | Quantity | Part No. | Part             | Quantity |
|----------|------------------------|----------|----------|------------------|----------|
| A        | 6x30mm                 | 12pcs    | Ι        | <b>⊕</b> 6x40mm  | 2pcs     |
| В        | 6x35mm                 | 8pcs     | J        | <b>⊕™</b> 6x12mm | 4pcs     |
| С        | 15x12mm                | 8pcs     | K        |                  | 1pc      |
| D        |                        | 1set     | L        |                  | 2pcs     |
| Е        | 4x12mm                 | 1set     | M        | 3.5x12mm         | 12pcs    |
| F        | <b>#)******</b> 4x35mm | 4pcs     | N        | ♥ TT 3x12mm      | 1set     |
| G        | <b>2</b> . 5x10mm      | 24pcs    | 0        |                  | 16pcs    |
| Н        | <b>⊕</b> 6x30mm        | 5pcs     |          |                  |          |