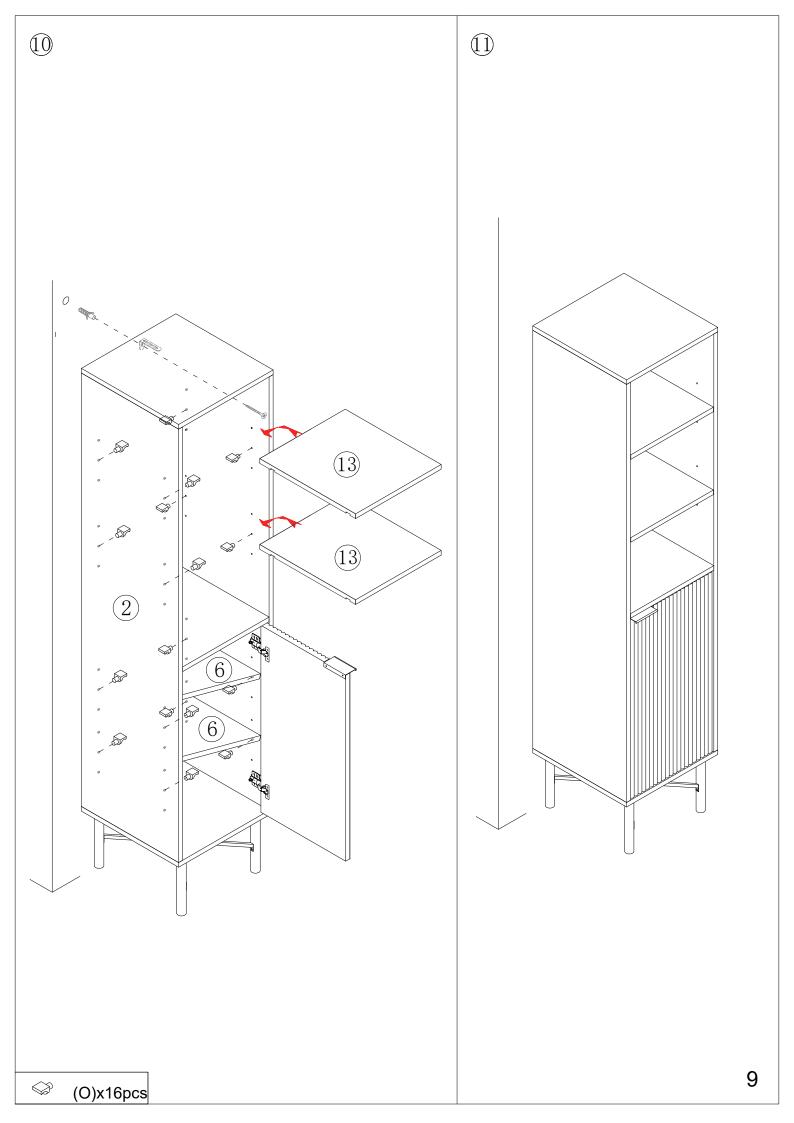

### Hardware:

| Part No. | Part                   | Quantity | Part No. | Part             | Quantity |
|----------|------------------------|----------|----------|------------------|----------|
| A        | 6x30mm                 | 12pcs    | Ι        | <b>⊕</b> 6x40mm  | 2pcs     |
| В        | 6x35mm                 | 8pcs     | J        | <b>⊕™</b> 6x12mm | 4pcs     |
| С        | 15x12mm                | 8pcs     | K        |                  | 1pc      |
| D        |                        | 1set     | L        |                  | 2pcs     |
| Е        | 4x12mm                 | 1set     | M        | 3.5x12mm         | 12pcs    |
| F        | <b>#)******</b> 4x35mm | 4pcs     | N        | ♥ TT 3x12mm      | 1set     |
| G        | <b>2</b> . 5x10mm      | 24pcs    | 0        |                  | 16pcs    |
| Н        | <b>⊕</b> 6x30mm        | 5pcs     |          |                  |          |