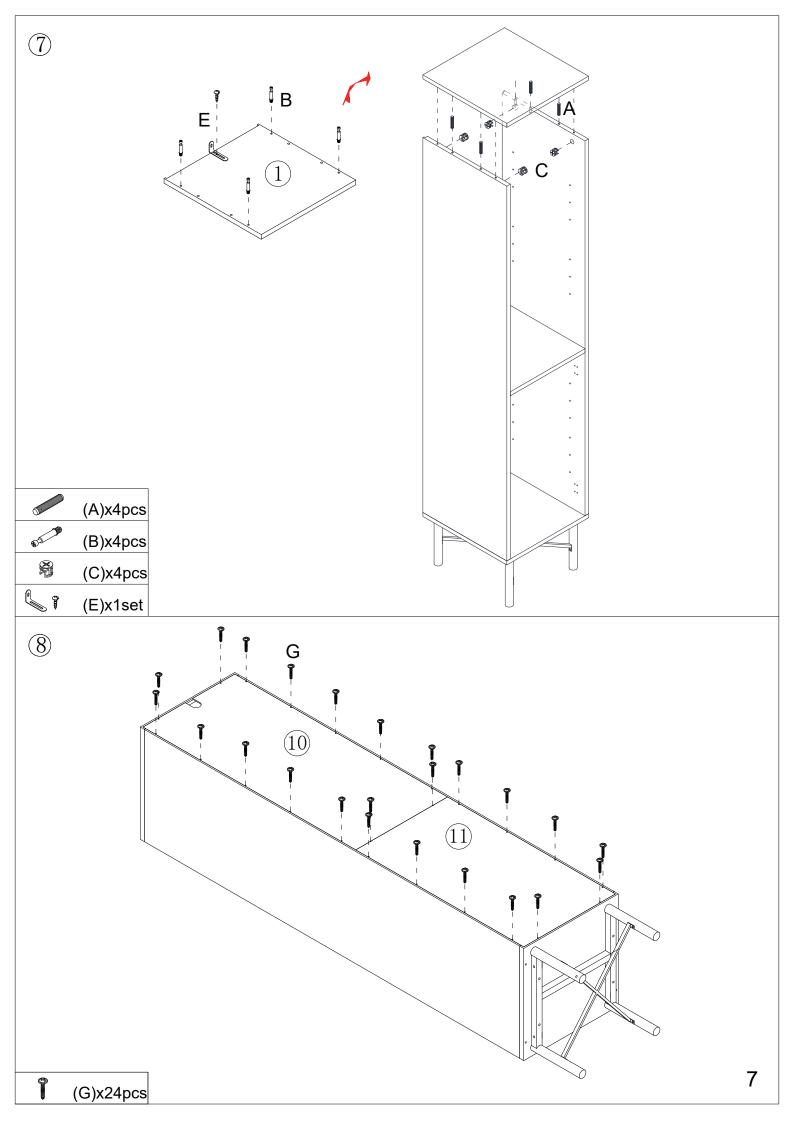

### Hardware:

| Part No. | Part                   | Quantity | Part No. | Part             | Quantity |
|----------|------------------------|----------|----------|------------------|----------|
| A        | 6x30mm                 | 12pcs    | Ι        | <b>⊕</b> 6x40mm  | 2pcs     |
| В        | 6x35mm                 | 8pcs     | J        | <b>⊕™</b> 6x12mm | 4pcs     |
| С        | 15x12mm                | 8pcs     | K        |                  | 1pc      |
| D        |                        | 1set     | L        |                  | 2pcs     |
| Е        | 4x12mm                 | 1set     | M        | 3.5x12mm         | 12pcs    |
| F        | <b>#)******</b> 4x35mm | 4pcs     | N        | ♥ TT 3x12mm      | 1set     |
| G        | <b>2</b> . 5x10mm      | 24pcs    | 0        |                  | 16pcs    |
| Н        | <b>⊕</b> 6x30mm        | 5pcs     |          |                  |          |