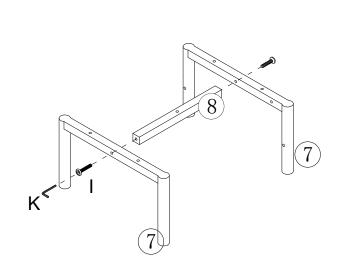

### Hardware:

| Part No. | Part                   | Quantity | Part No. | Part             | Quantity |
|----------|------------------------|----------|----------|------------------|----------|
| A        | 6x30mm                 | 12pcs    | Ι        | <b>⊕</b> 6x40mm  | 2pcs     |
| В        | 6x35mm                 | 8pcs     | J        | <b>⊕™</b> 6x12mm | 4pcs     |
| С        | 15x12mm                | 8pcs     | K        |                  | 1pc      |
| D        |                        | 1set     | L        |                  | 2pcs     |
| Е        | 4x12mm                 | 1set     | M        | 3.5x12mm         | 12pcs    |
| F        | <b>#)******</b> 4x35mm | 4pcs     | N        | ♥ TT 3x12mm      | 1set     |
| G        | <b>2</b> . 5x10mm      | 24pcs    | 0        |                  | 16pcs    |
| Н        | <b>⊕</b> 6x30mm        | 5pcs     |          |                  |          |