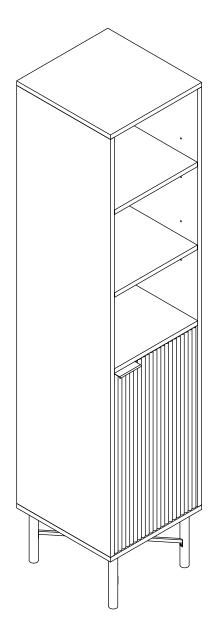

## NÖA & NANI

FAMILY FURNITURE



# Rökstorp Tallboy Storage Cabinet ASSEMBLY INSTRUCTIONS



### Hardware:

| Part No. | Part                   | Quantity | Part No. | Part             | Quantity |
|----------|------------------------|----------|----------|------------------|----------|
| A        | 6x30mm                 | 12pcs    | Ι        | <b>⊕</b> 6x40mm  | 2pcs     |
| В        | 6x35mm                 | 8pcs     | J        | <b>⊕™</b> 6x12mm | 4pcs     |
| С        | 15x12mm                | 8pcs     | K        |                  | 1pc      |
| D        |                        | 1set     | L        |                  | 2pcs     |
| Е        | 4x12mm                 | 1set     | M        | 3.5x12mm         | 12pcs    |
| F        | <b>#)******</b> 4x35mm | 4pcs     | N