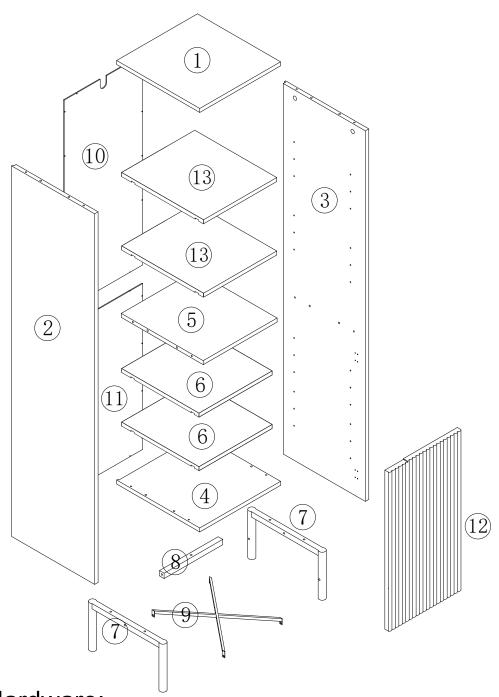

### Hardware:

| Part No. | Part                   | Quantity | Part No. | Part             | Quantity |
|----------|------------------------|----------|----------|------------------|----------|
| A        | 6x30mm                 | 12pcs    | Ι        | <b>⊕</b> 6x40mm  | 2pcs     |
| В        | 6x35mm                 | 8pcs     | J        | <b>⊕™</b> 6x12mm | 4pcs     |
| С        | 15x12mm                | 8pcs     | K        |                  | 1pc      |
| D        |                        | 1set     | L        |                  | 2pcs     |
| Е        | 4x12mm                 | 1set     | M        | 3.5x12mm         | 12pcs    |
| F        | <b>#)******</b> 4x35mm | 4pcs     | N        | ♥ TT 3x12mm      | 1set     |
| G        | <b>2</b> . 5x10mm      | 24pcs    | 0        |                  | 16pcs    |
| Н        | <b>⊕</b> 6x30mm        | 5pcs     |          |                  |          |