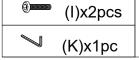

### Hardware:

| Part No. | Part                   | Quantity | Part No. | Part             | Quantity |
|----------|------------------------|----------|----------|------------------|----------|
| A        | 6x30mm                 | 12pcs    | Ι        | <b>⊕</b> 6x40mm  | 2pcs     |
| В        | 6x35mm                 | 8pcs     | J        | <b>⊕™</b> 6x12mm | 4pcs     |
| С        | 15x12mm                | 8pcs     | K        |                  | 1pc      |
| D        |                        | 1set     | L        |                  | 2pcs     |
| Е        | 4x12mm                 | 1set     | M        | 3.5x12mm         | 12pcs    |
| F        | <b>#)******</b> 4x35mm | 4pcs     | N        | ♥ TT 3x12mm      | 1set     |
| G        | <b>2</b> . 5x10mm      | 24pcs    | 0        |                  | 16pcs    |
| Н        | <b>⊕</b> 6x30mm        | 5pcs     |          |                  |          |