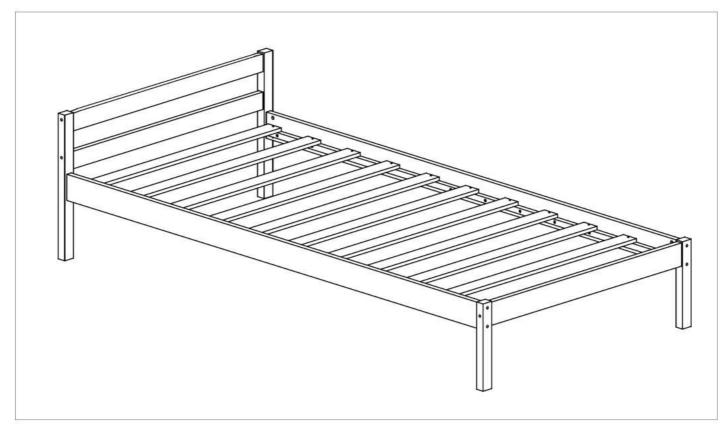

## CJ 19011





## SUSSEX SINGLE BED ASSEMBLY INSTRUCTIONS



# WARNING!

To avoid damage to the product please do not use powertools to assemble this item!!!



## HARDWARE

| Α | 6 15mm M6x80mm | 10 |
|---|----------------|----|
| В |                | 10 |
| С | Ø8x30mm        | 12 |

| D | 01 |
|---|----|
| Е | 04 |
| F | 24 |







#### **Return Merchandise Authorization RMA**

| Buyers Name:   |                   |
|----------------|-------------------|
| Address:       |                   |
|                |                   |
| Postal Code:   |                   |
| Telephone:     |                   |
| RMA Number:    |                   |
| Signature:     |                   |
| Number of Pa   | ckages to Return: |
| Collection Cha | arge Amount:      |

#### **RMA Agreement**

All goods will be returned as per request, if there are multiple packages these will all be returned. The courier will collect the amount of packages as stated