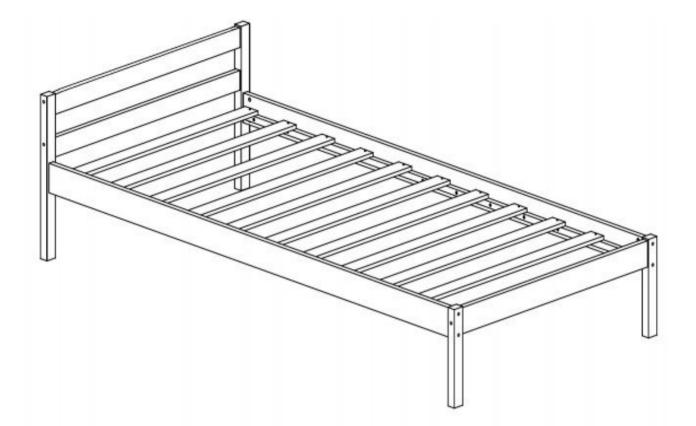

## CJ 19011





## SUSSEX SINGLE BED ASSEMBLY INSTRUCTIONS



# WARNING!

To avoid damage to the product please do not use powertools to assemble this item!!!



## HARDWARE

| Α | 6 15mm M6x80mm | 10 |
|---|----------------|----|
| В |                | 10 |
| С | Ø8x30mm        | 12 |

| D | 01 |
|---|----|
| Е | 04 |
| F | 24 |







#### **Return Merchandise Authorization RMA**

| Buyers Name:   |                   |
|----------------|-------------------|
| Address:       |                   |
|                |                   |
| Postal Code:   |                   |
| Telephone:     |                   |
| RMA Number:    |                   |
| Signature:     |                   |
| Number of Pa   | ckages to Return: |
| Collection Cha | arge Amount:      |

#### **RMA Agreement**

All goods w