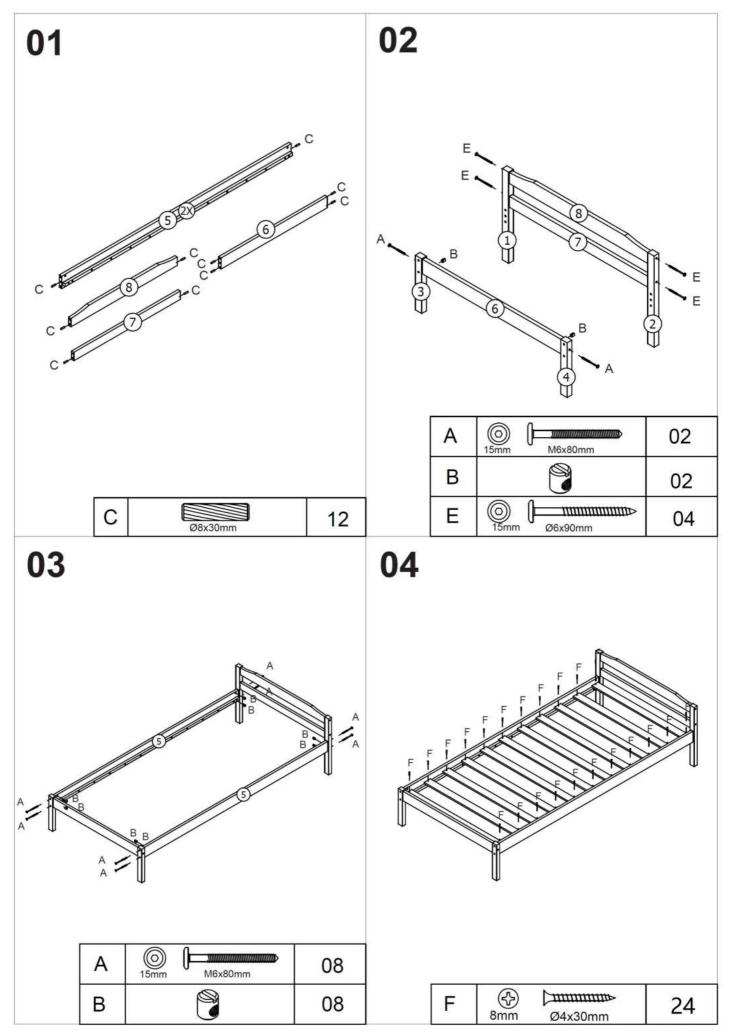

## HARDWARE

| Α | 6 15mm M6x80mm | 10 |
|---|----------------|----|
| В |                | 10 |
| С | Ø8x30mm        | 12 |

| D | 01 |
|---|----|
| Е | 04 |
| F | 24 |