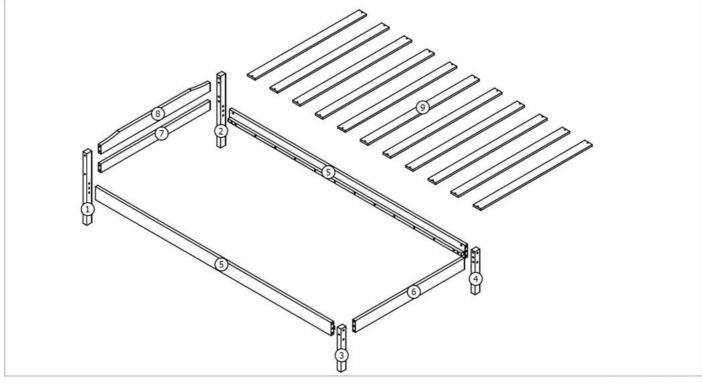

## HARDWARE

| Α | 6 15mm M6x80mm | 10 |
|---|----------------|----|
| В |                | 10 |
| С | Ø8x30mm        | 12 |

| D | 01 |
|---|----|
| Е | 04 |
| F | 24 |