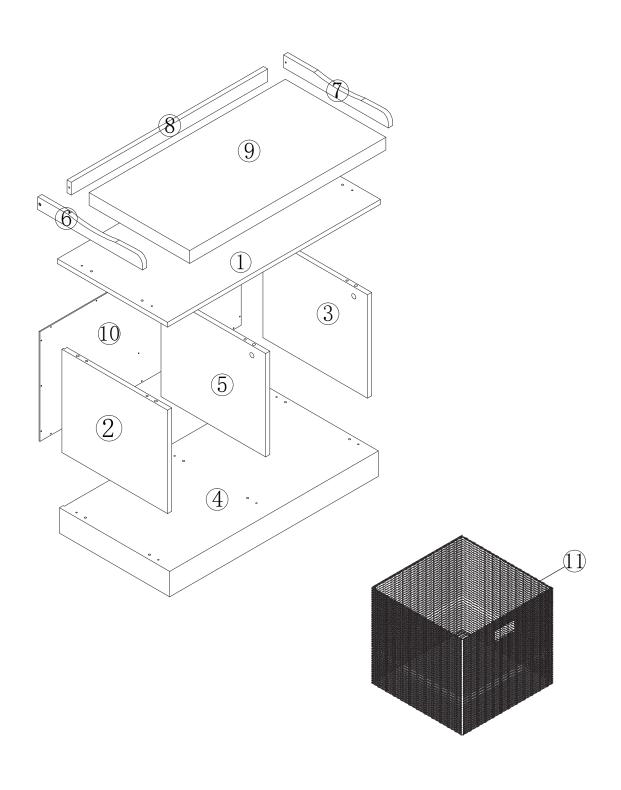

# NÖA & NANI

FAMILY FURNITURE

STOCKHOLM BENCH WITH 2 BASKET ASSEMBLY INSTRUCTIONS

# Hardware:

| Letter | Draw      | Number | Letter | Draw            | Number |
|--------|-----------|--------|--------|-----------------|--------|
| A      | 6x30mm    | 18pcs  | Е      | 5x45mm          | 6pcs   |
| В      | <b>8</b>  | 6pcs   | F      | Granting 4x30mm | 9pcs   |
| С      | 15x12mm   | 6pcs   | G      |                 | 1pc    |
| D      | 2. 5x10mm | 18pcs  |        |                 |        |