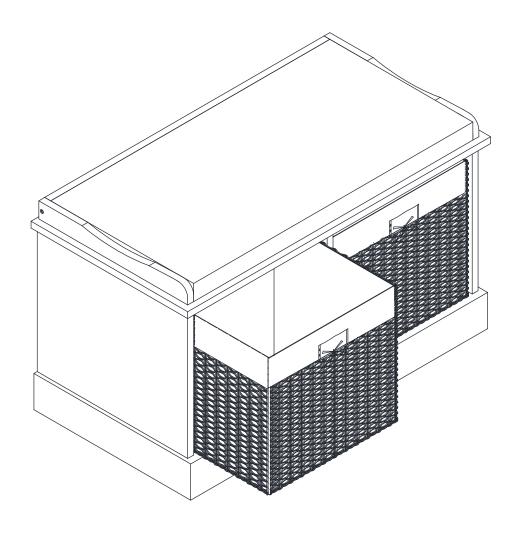

# NÖA & NANI

FAMILY FURNITURE

STOCKHOLM BENCH WITH 2 BASKET ASSEMBLY INSTRUCTIONS