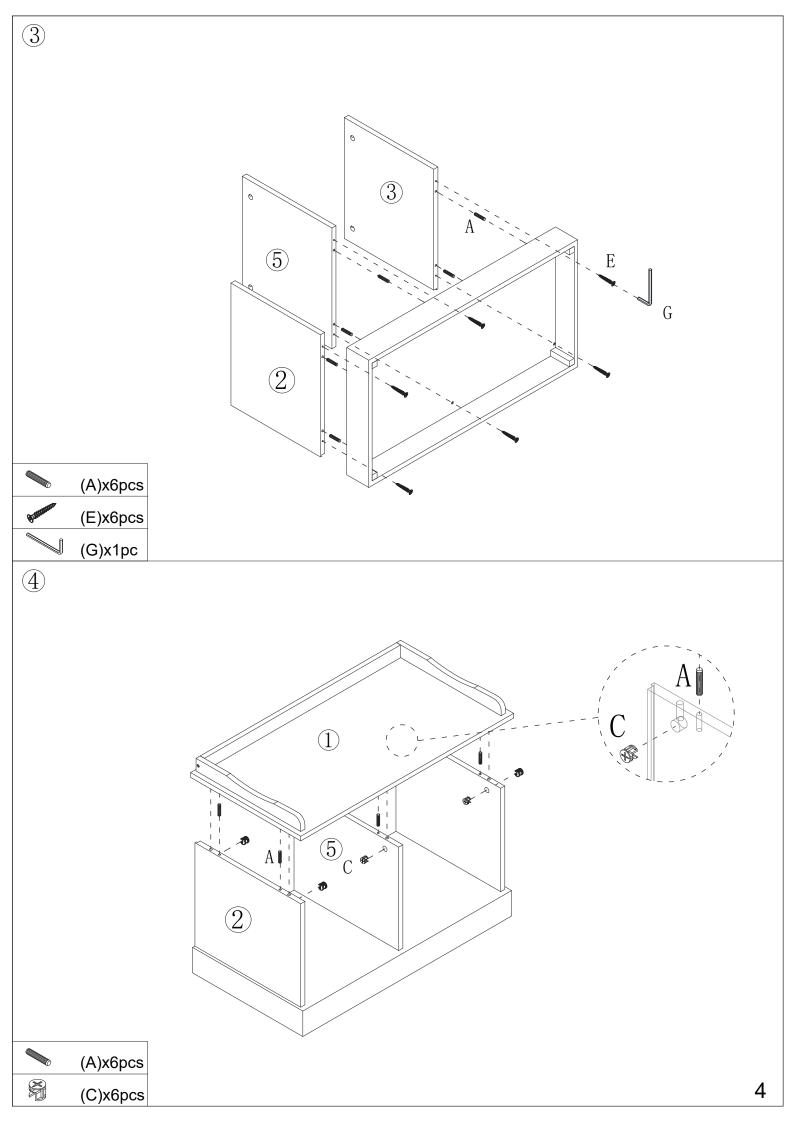

# Hardware:

| Letter | Draw      | Number | Letter | Draw            | Number |
|--------|-----------|--------|--------|-----------------|--------|
| A      | 6x30mm    | 18pcs  | Е      | 5x45mm          | 6pcs   |
| В      | <b>8</b>  | 6pcs   | F      | Granting 4x30mm | 9pcs   |
| С      | 15x12mm   | 6pcs   | G      |                 | 1pc    |
| D      | 2. 5x10mm | 18pcs  |        |                 |        |