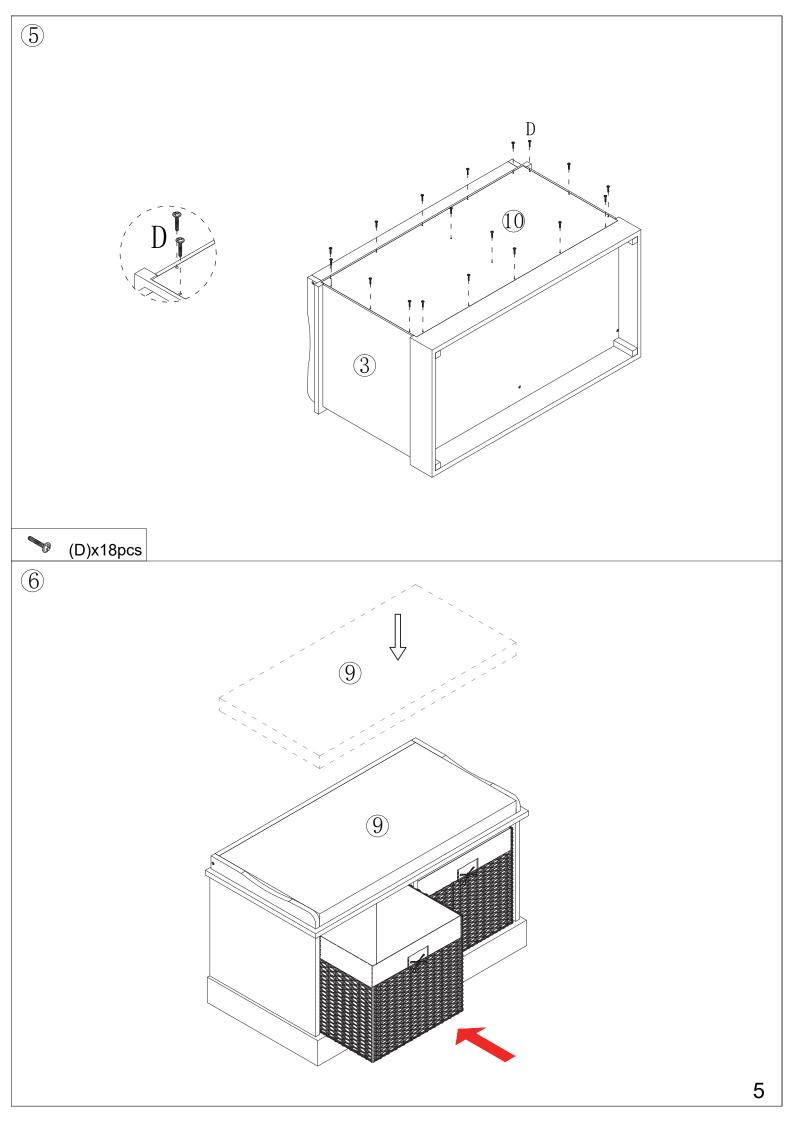

# Hardware:

| Letter | Draw      | Number | Letter | Draw            | Number |
|--------|-----------|--------|--------|-----------------|--------|
| A      | 6x30mm    | 18pcs  | Е      | 5x45mm          | 6pcs   |
| В      | <b>8</b>  | 6pcs   | F      | Granting 4x30mm | 9pcs   |
| С      | 15x12mm   | 6pcs   | G      |                 | 1pc    |
| D      | 2. 5x10mm | 18pcs  |        |                 |        |