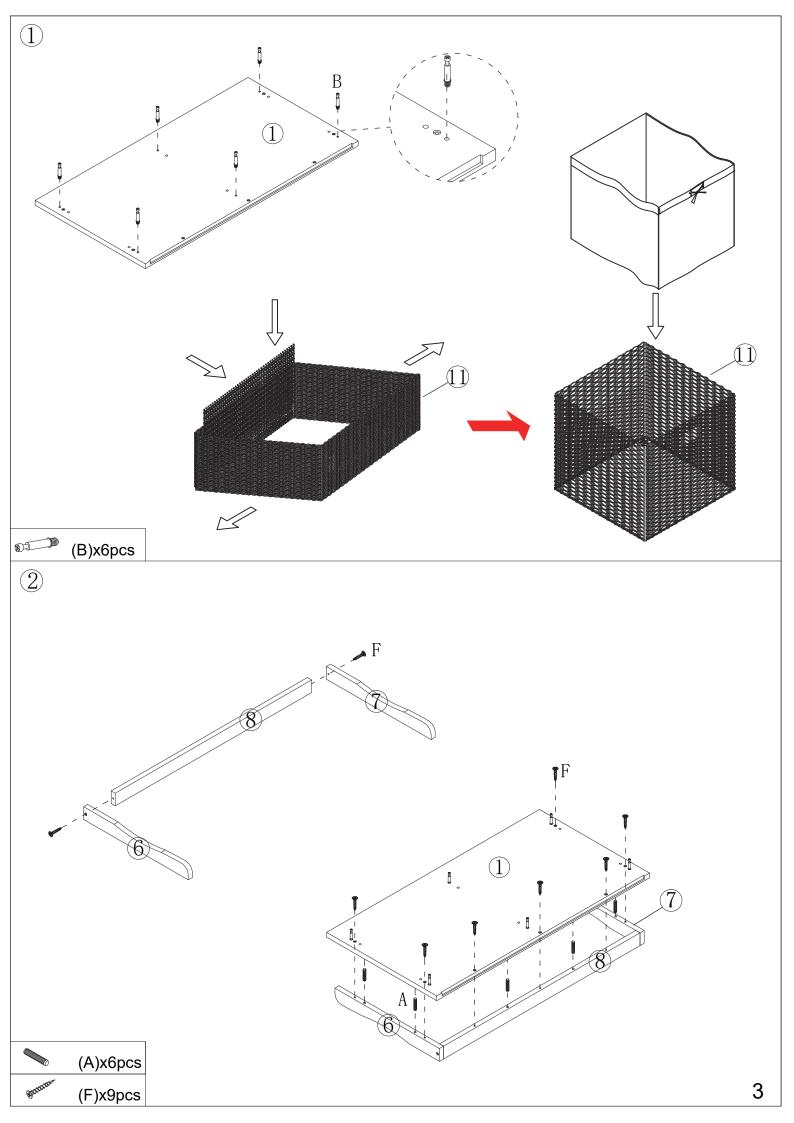

# Hardware:

| Letter | Draw      | Number | Letter | Draw            | Number |
|--------|-----------|--------|--------|-----------------|--------|
| A      | 6x30mm    | 18pcs  | Е      | 5x45mm          | 6pcs   |
| В      | <b>8</b>  | 6pcs   | F      | Granting 4x30mm | 9pcs   |
| С      | 15x12mm   | 6pcs   | G      |                 | 1pc    |
| D      | 2. 5x10mm | 18pcs  |        |                 |        |