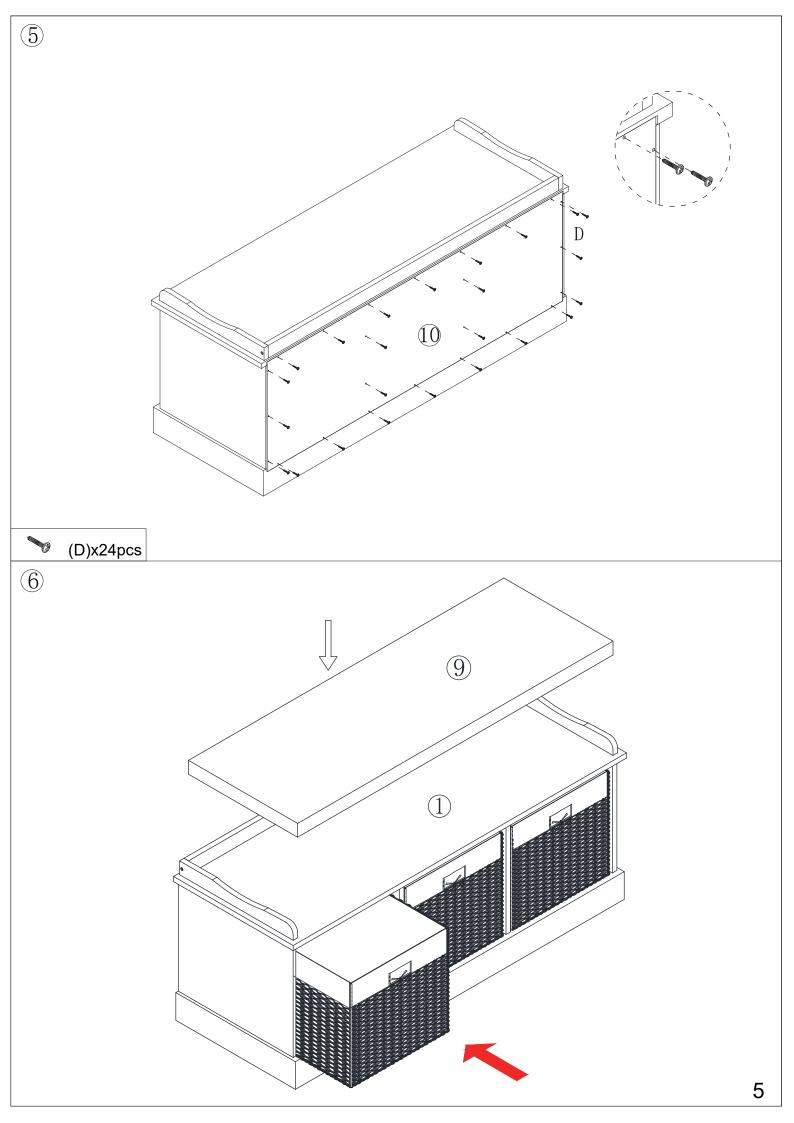

## STOCKHOLM BENCH WITH 3 BASKET ASSEMBLY INSTRUCTIONS

| Letter | Draw             | Number | Letter | Draw           | Number |
|--------|------------------|--------|--------|----------------|--------|
| А      | 6x30mm           | 22pcs  | Е      | Statute 5x45mm | 8pcs   |
| В      |                  | 8pcs   | F      | Willing 4x30mm | 9pcs   |
| С      | 15x12mm          | 8pcs   | G      | Ĩ              | 1pc    |
| D      | <b>2.</b> 5x10mm | 24pcs  |        |                |        |