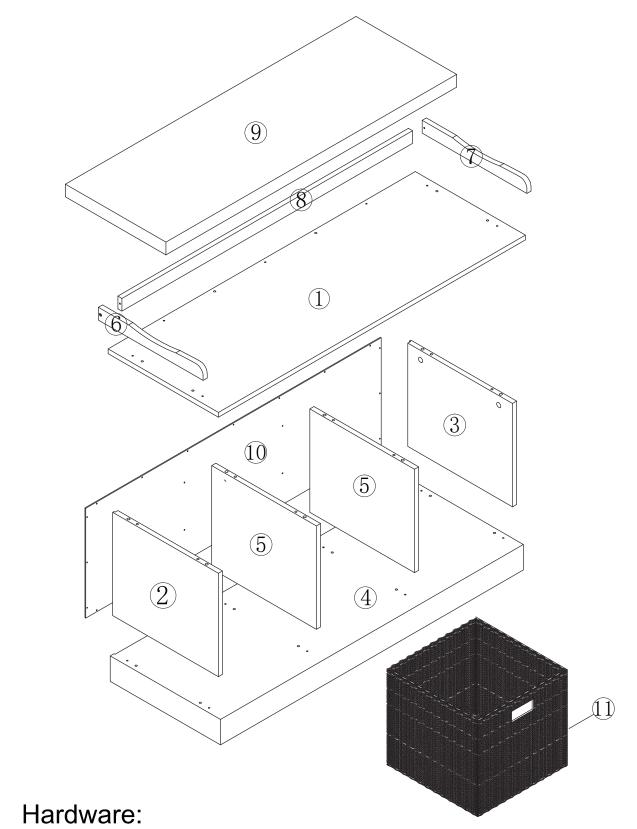

## STOCKHOLM BENCH WITH 3 BASKET ASSEMBLY INSTRUCTIONS

| Letter | Draw             | Number | Letter | Draw           | Number |
|--------|------------------|--------|--------|----------------|--------|
| А      | 6x30mm           | 22pcs  | Е      | Statute 5x45mm | 8pcs   |
| В      |                  | 8pcs   | F      | Willing 4x30mm | 9pcs   |
| С      | 15x12mm          | 8pcs   | G      | Ĩ              | 1pc    |
| D      | <b>2.</b> 5x10mm | 24pcs  |        |                |        |