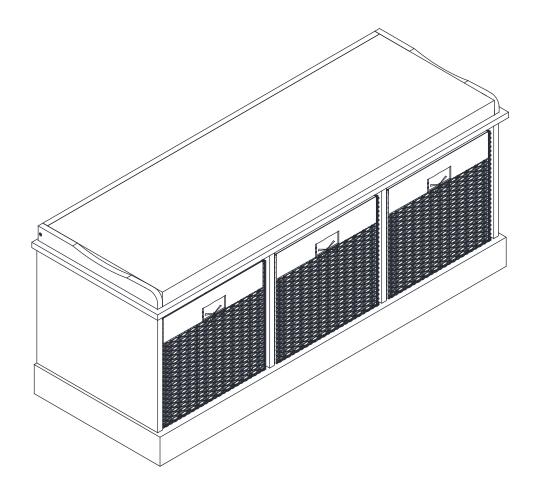

## STOCKHOLM BENCH WITH 3 BASKET ASSEMBLY INSTRUCTIONS

| Letter | Draw             | Number | Letter | Draw           | Number |
|--------|------------------|--------|--------|----------------|--------|
| А      | 6x30mm           | 22pcs  | Е      | Statute 5x45mm | 8pcs   |
| В      |                  | 8pcs   | F      | Willing 4x30mm | 9pcs   |
| С      | 15x12mm          | 8pcs   | G      | Ĩ              | 1pc    |
| D      | <b>2.</b> 5x10mm | 24pcs  |        |                |        |