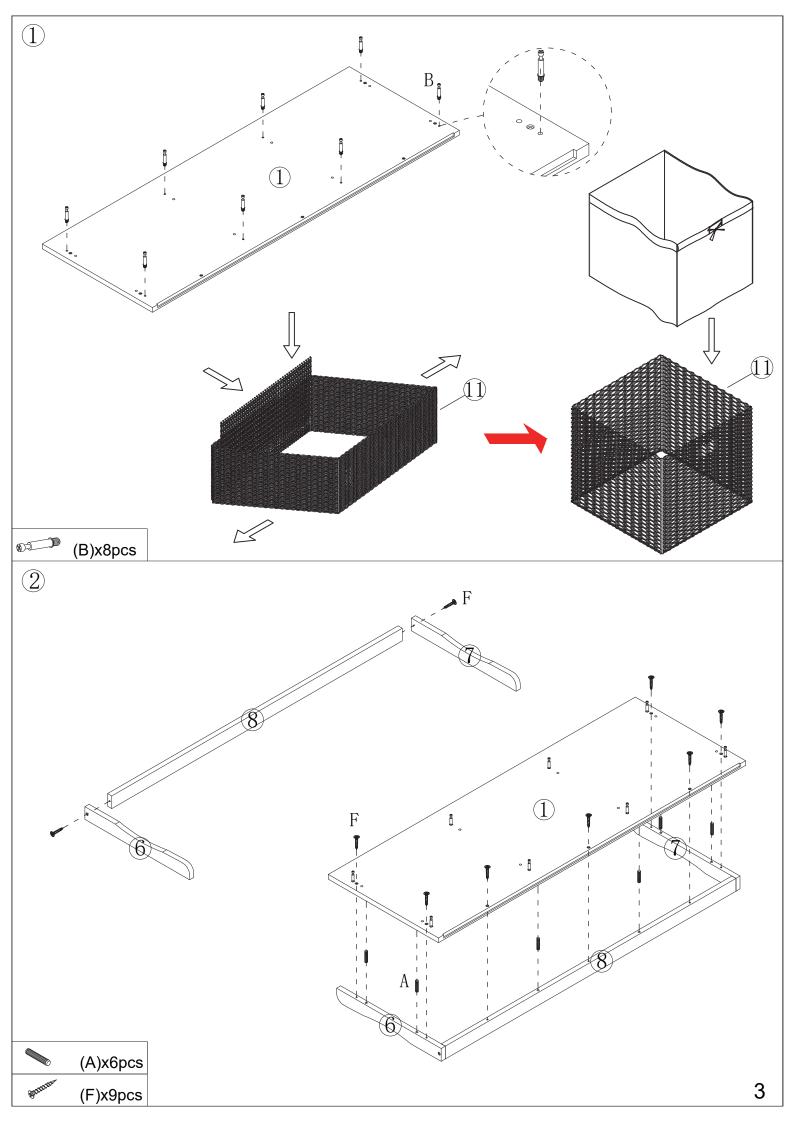

## STOCKHOLM BENCH WITH 3 BASKET ASSEMBLY INSTRUCTIONS

| Letter | Draw             | Number | Letter | Draw           | Number |
|--------|------------------|--------|--------|----------------|--------|
| А      | 6x30mm           | 22pcs  | Е      | Statute 5x45mm | 8pcs   |
| В      |                  | 8pcs   | F      | Willing 4x30mm | 9pcs   |
| С      | 15x12mm          | 8pcs   | G      | Ĩ              | 1pc    |
| D      | <b>2.</b> 5x10mm | 24pcs  |        |                |        |