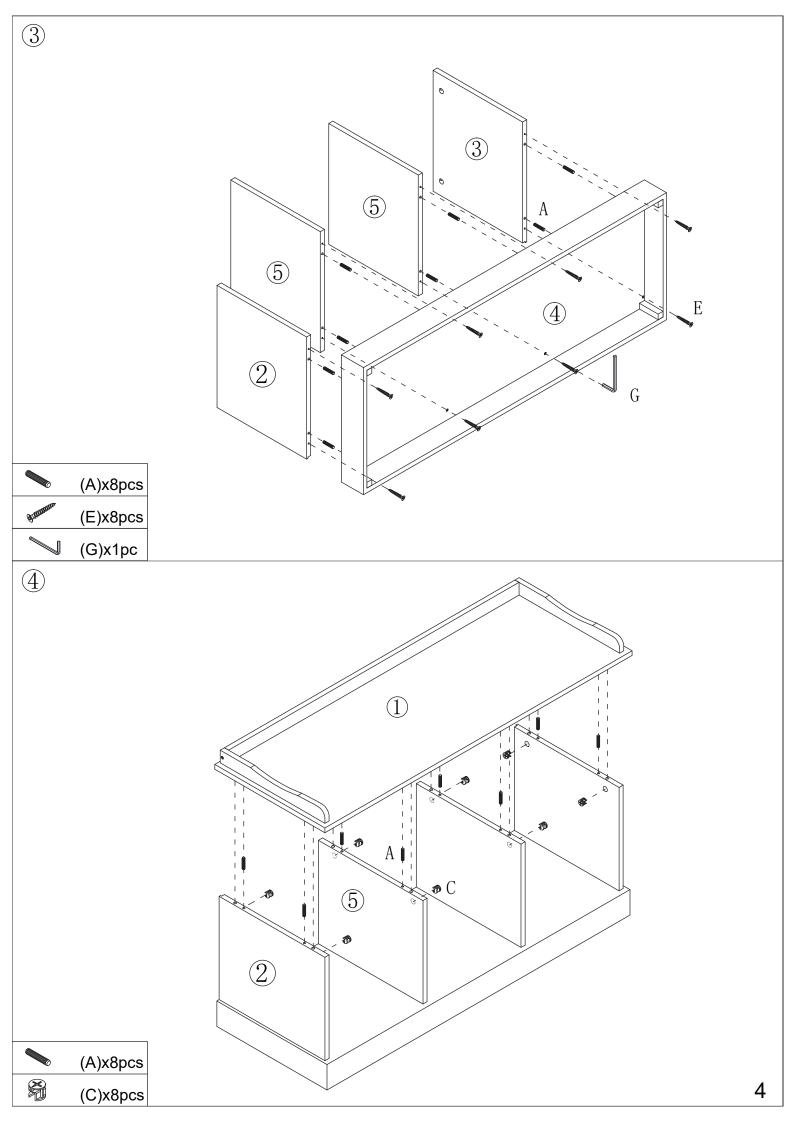

## STOCKHOLM BENCH WITH 3 BASKET ASSEMBLY INSTRUCTIONS

| Letter | Draw             | Number | Letter | Draw           | Number |
|--------|------------------|--------|--------|----------------|--------|
| А      | 6x30mm           | 22pcs  | Е      | Statute 5x45mm | 8pcs   |
| В      |                  | 8pcs   | F      | Willing 4x30mm | 9pcs   |
| С      | 15x12mm          | 8pcs   | G      | Ĩ              | 1pc    |
| D      | <b>2.</b> 5x10mm | 24pcs  |        |                |        |